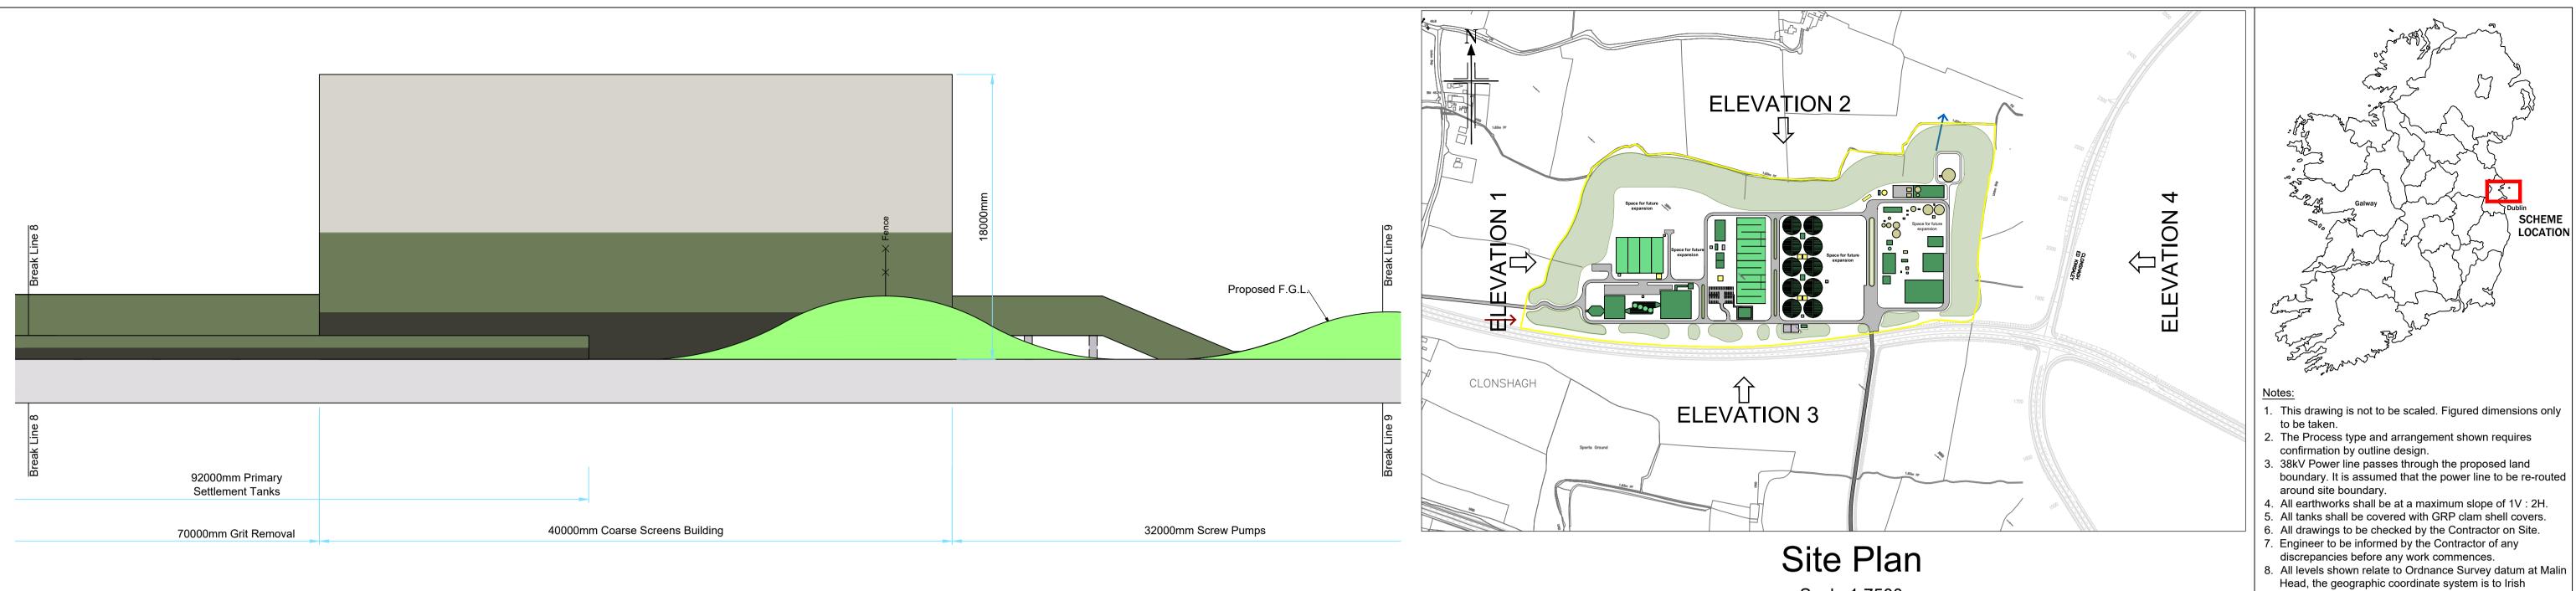

Sectional Elevation Looking South - Elevation 2

SCHEME LOCATION

| ASP OPTION - ELEVATION (SHEET 4 OF 8 |          |               |  |
|--------------------------------------|----------|---------------|--|
| Scale @ A1 (DO NOT SCALE):           |          | AS SHOWN @ A1 |  |
| Prepared by:                         | Checked: | Date:         |  |