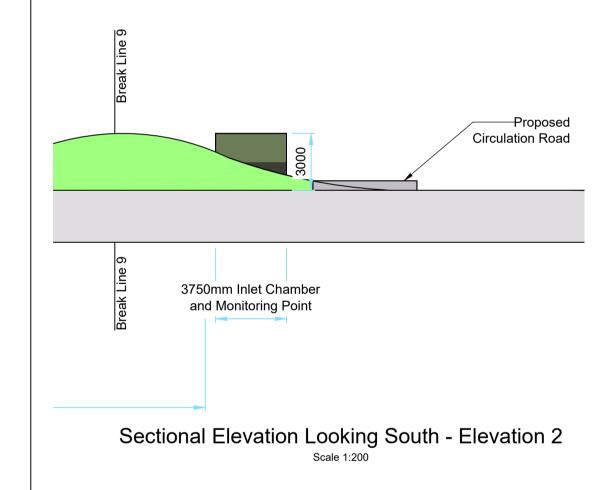

Sectional Elevation Looking South - Elevation 2

SCHEME LOCATION

| ASP OPTION - ELEVATION (SHEET 4 OF 8 |          |               |  |
|--------------------------------------|----------|---------------|--|
| Scale @ A1 (DO NOT SCALE):           |          | AS SHOWN @ A1 |  |
| Prepared by:                         | Checked: | Date:         |  |