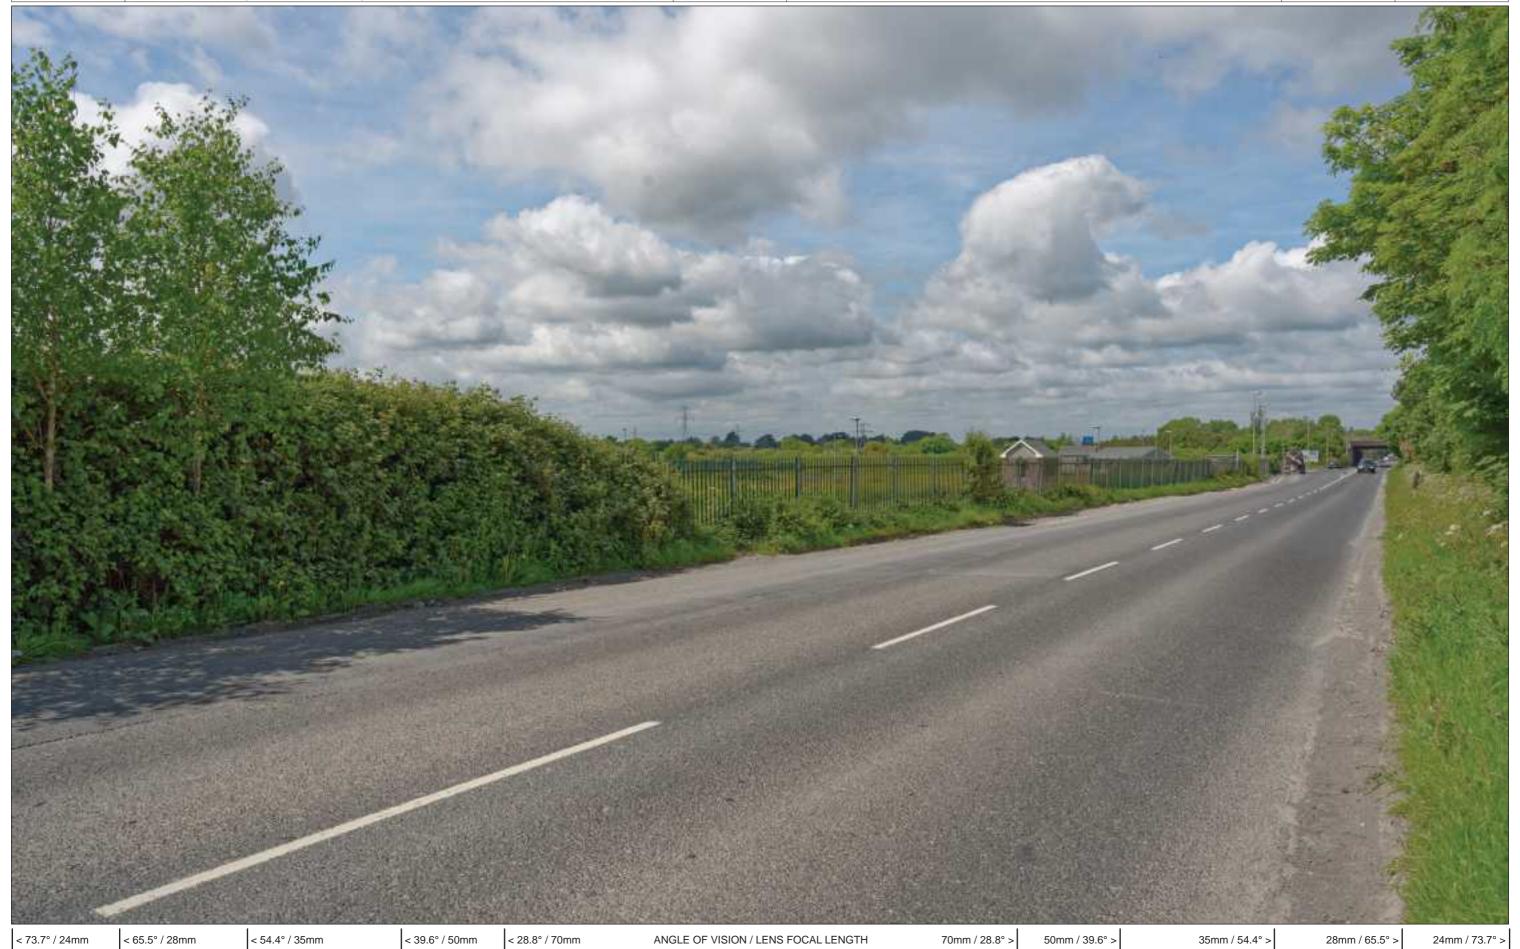

28mm / 65.5° >

24mm / 73.7° >

Figure: 1.3.1 Rev: 00
View 3 from North Road (R135) east of the Site

Figure: 1.3.2 Rev: 00
View 3 from North Road (R135) east of the Site

As Proposed Est. 1968

< 73.7° / 24mm <