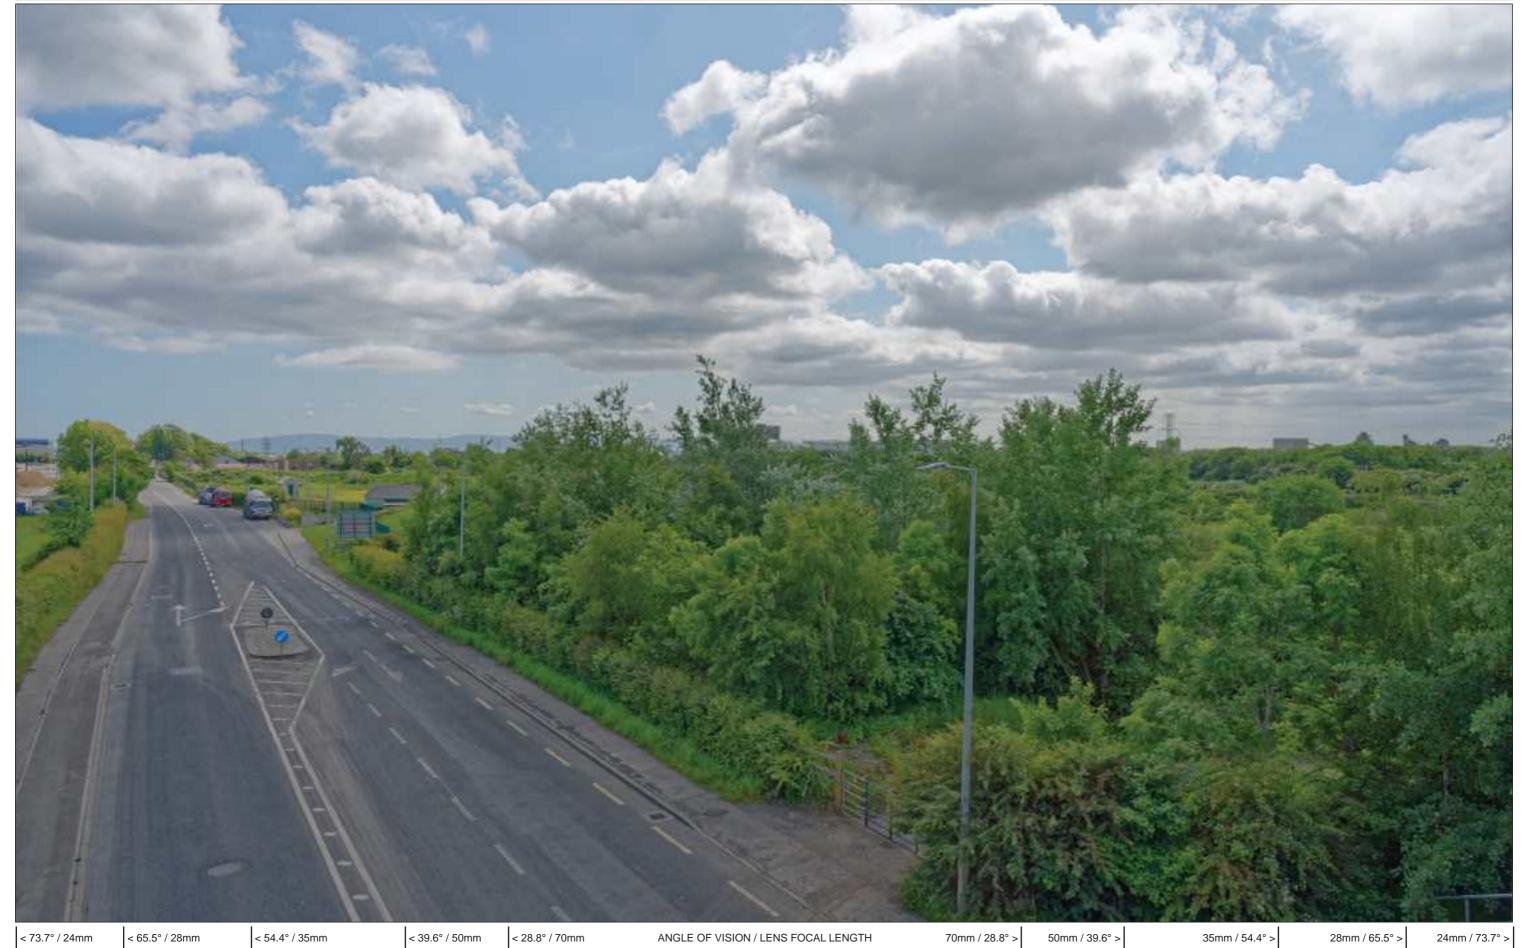

As Existing Est. 1968

Figure: 1.2.2 Rev: 00
View 2 from North Road (R135) southeast of the Site

Figure: 1

Figure: 1.2A.1 Rev: 00
View 2A from North Road (R135) adjacent to Peter McVerry Residential Facility