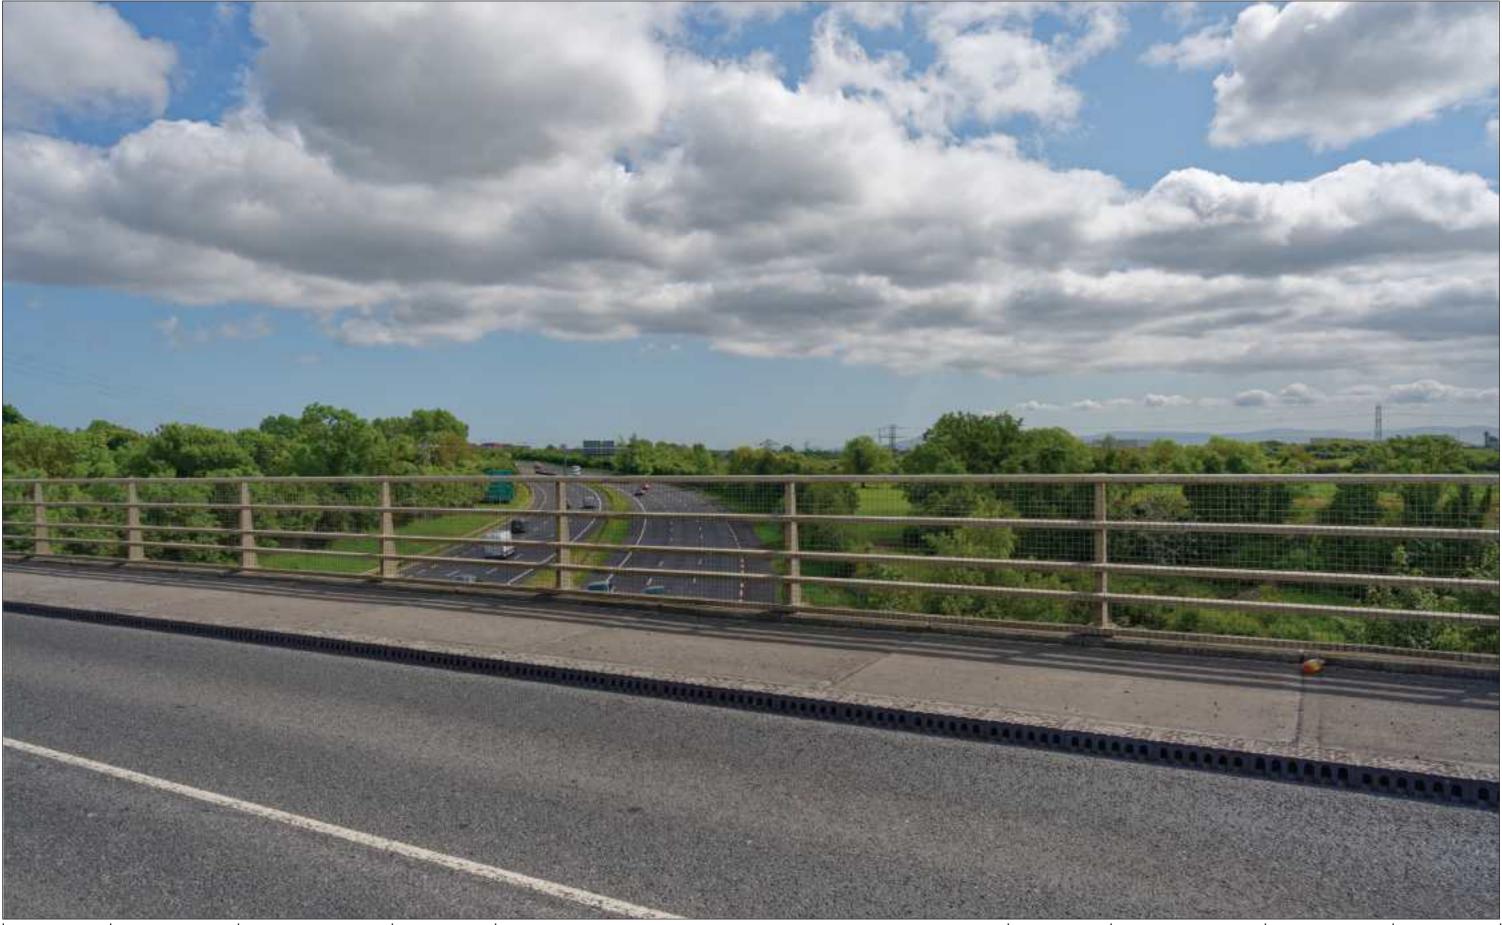

35mm / 54.4° >

28mm / 65.5° >

24mm / 73.7° >

Figure: 1.4.2 Rev: 00
View 4 from North Road (R135) north of the Site entrance

Figure: 1.5.1

Rev: 00 View 5 from N2 bridge over R135

BSM Brady Shipman Martin.

Figure: 1.5.2

View 5 from N2 bridge over R135

Project Number: 6194 Document Number: RP03 Revision: 00 19 July 2023 Project Name: RINGSEND STW, Regional Biosolids Storage Facility PHOTOMONTAGES Date: Document Title:

< 73.7° / 24mm