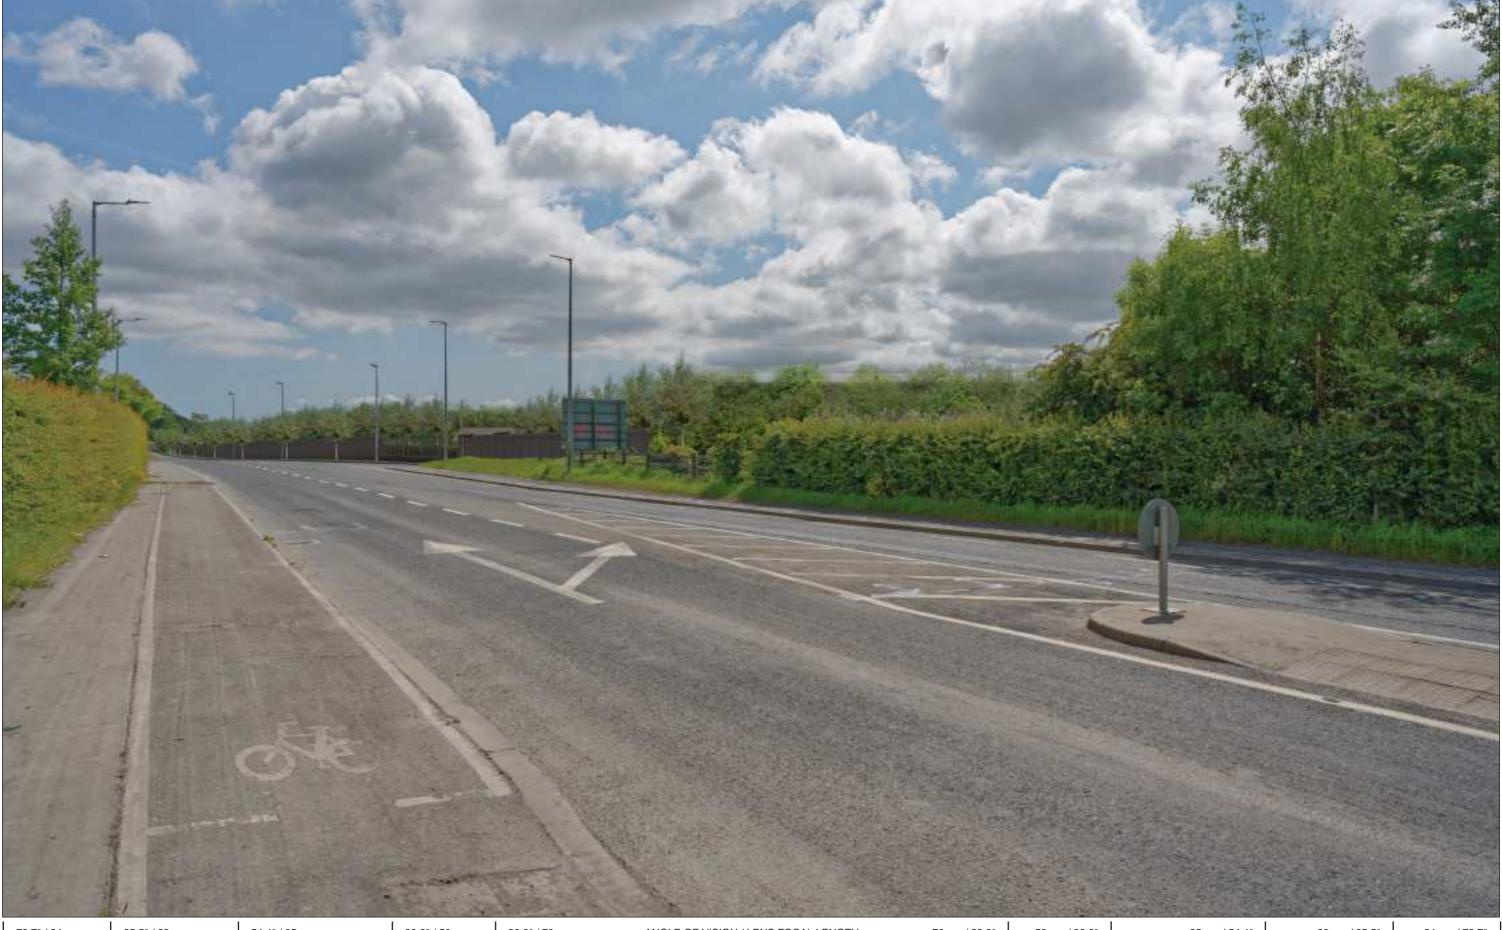

35mm / 54.4° >

28mm / 65.5° >

24mm / 73.7° >

Figure: 1.4.2 Rev: 00
View 4 from North Road (R135) north of the Site entrance

Figure: 1.5.1

Rev: 00 View 5 from N2 bridge over R135

BSM Brady Shipman Martin.

Figure: 1.5.2