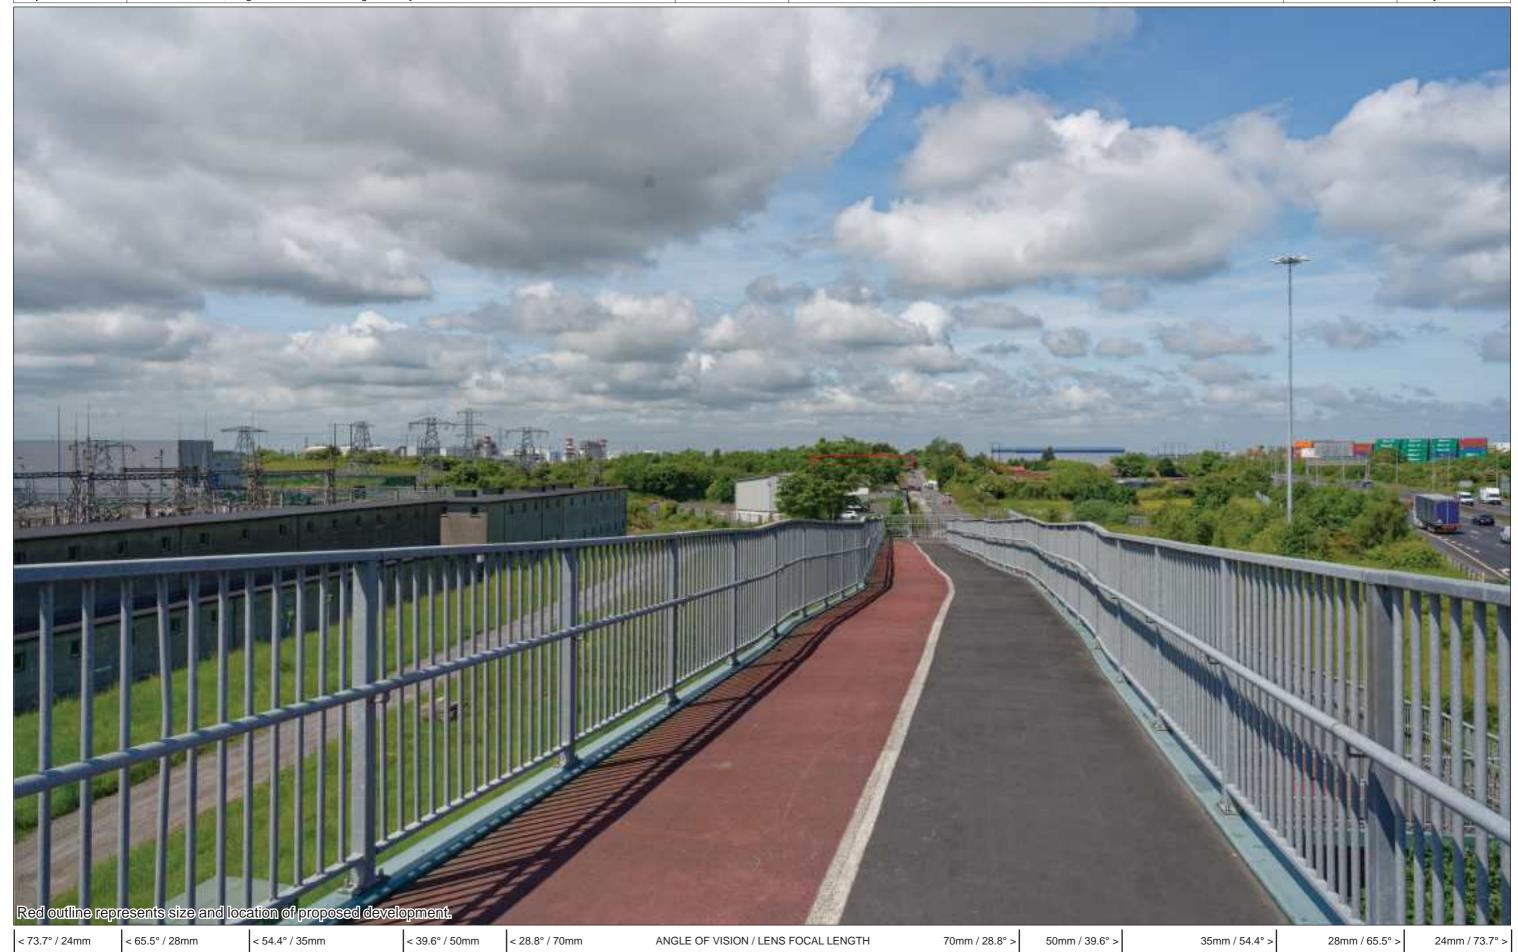

28mm / 65.5° >

24mm / 73.7° >

Figure: 1.3.1 Rev: 00
View 3 from North Road (R135) east of the Site

Figure: 1.3.2 Rev: 00
View 3 from North Road (R135) east of the Site

As Proposed Est. 1968

< 73.7° / 24mm <