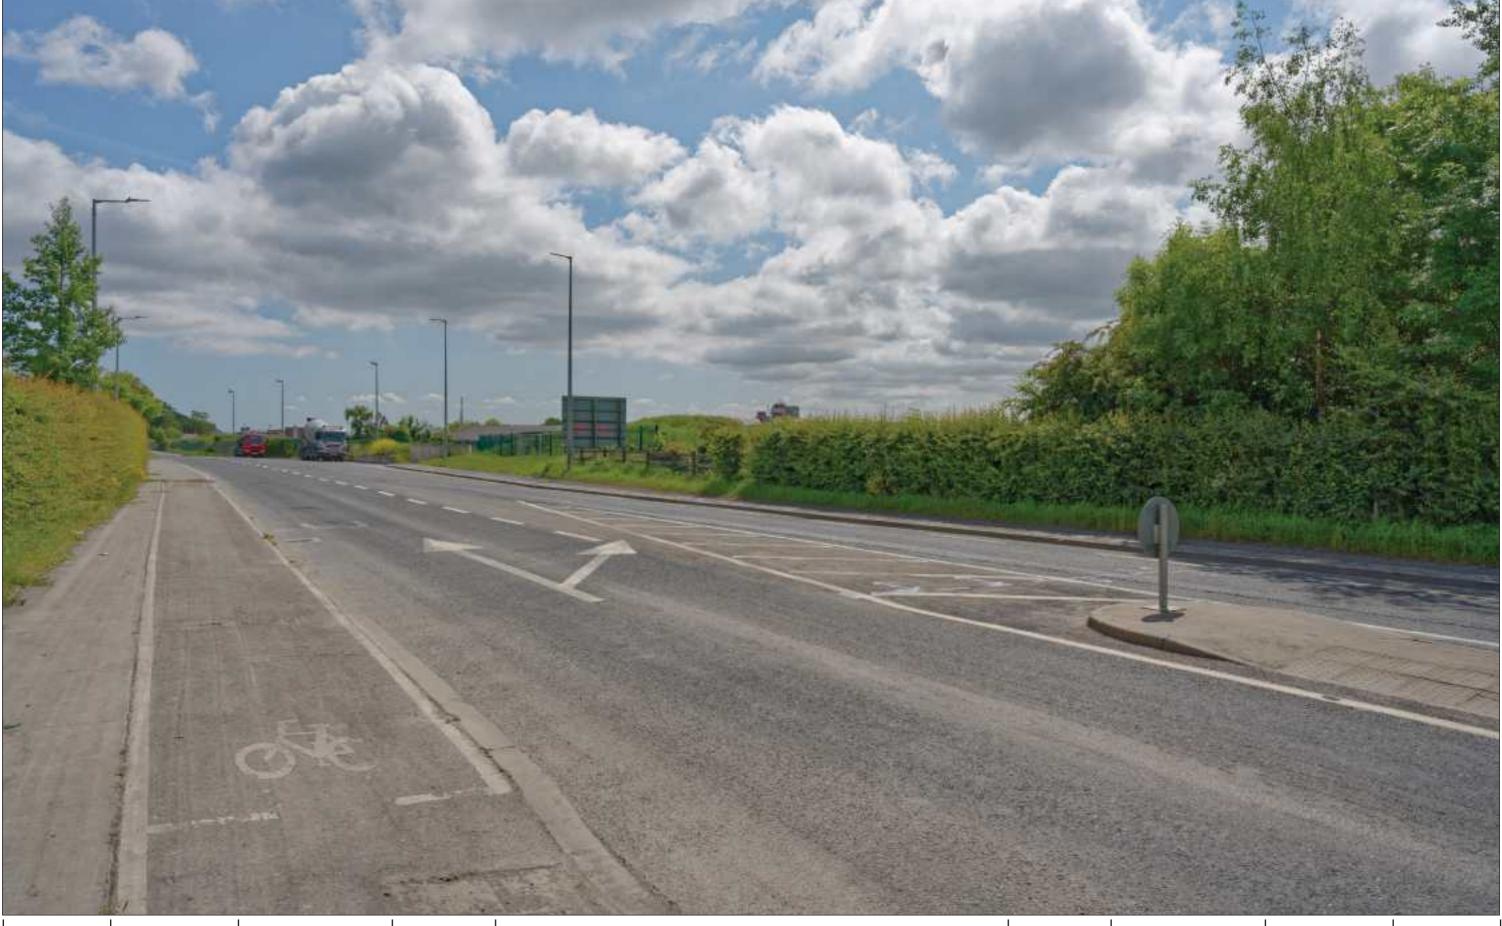

28mm /

28mm / 65.5° >

24mm / 73.7° >

Figure: 1.4.1 Rev: 00
View 4 from North Road (R135) north of the Site entrance
As Existing

Project Number: 6194 Document Number: RP03 Revision: 00 PHOTOMONTAGES 19 July 2023 RINGSEND STW, Regional Biosolids Storage Facility Date: Project Name: Document Title: