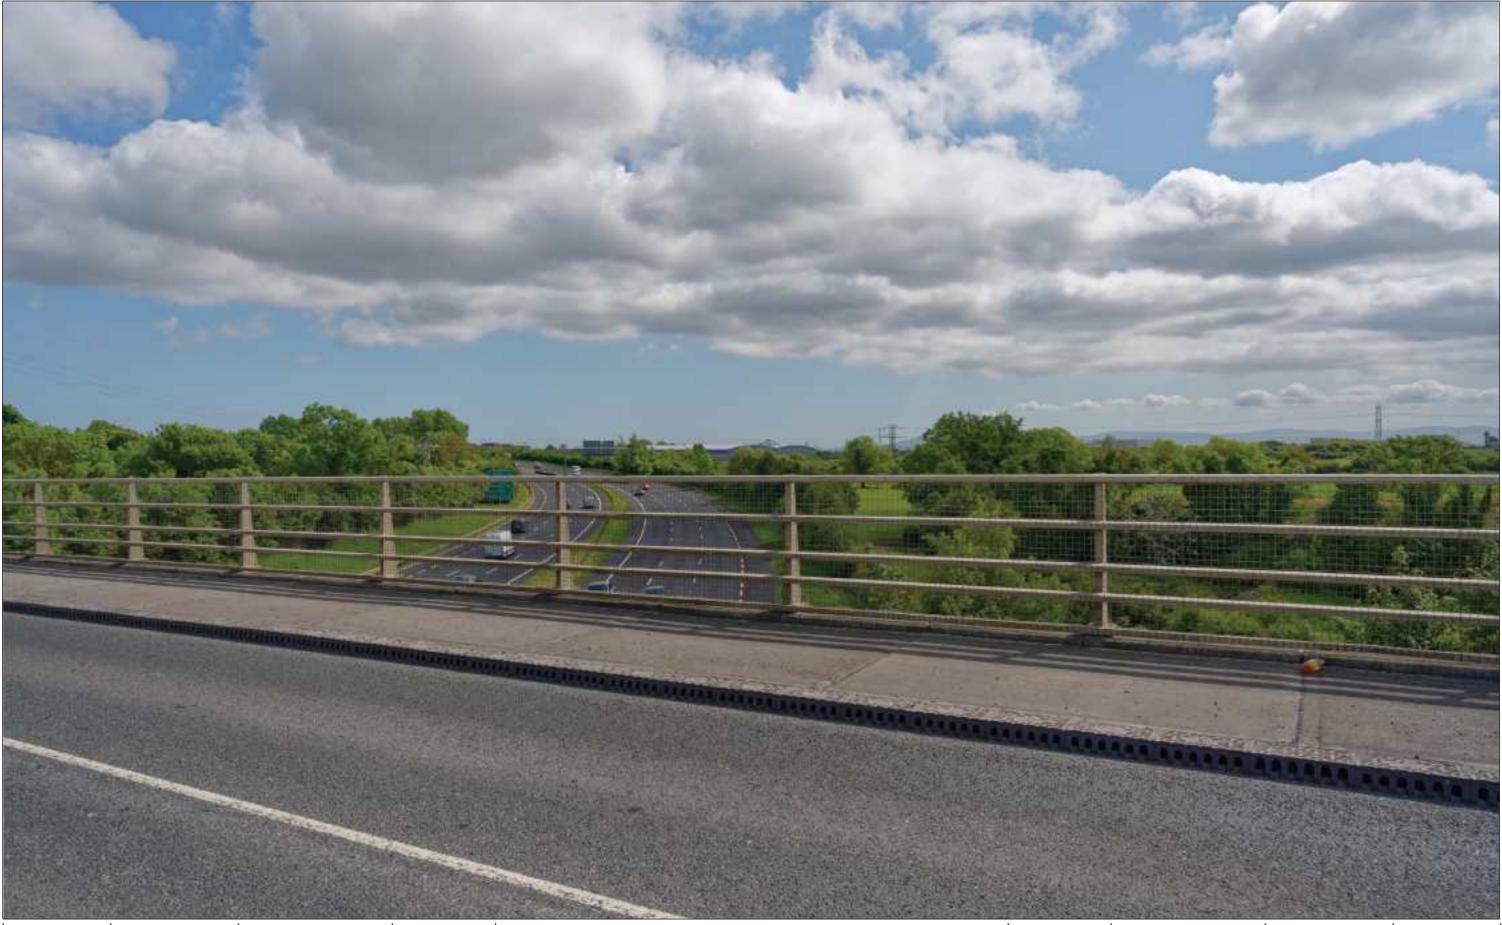

35mm / 54.4° >

28mm / 65.5° >

24mm / 73.7° >

Figure: 1.4.2 Rev: 00
View 4 from North Road (R135) north of the Site entrance

Figure: 1.5.1

Rev: 00 View 5 from N2 bridge over R135

BSM Brady Shipman Martin.

Figure: 1.5.2

View 5 from N2 bridge over R135

Project Number: 6194 Document Number: RP03 Revision: 00 19 July 2023 Project Name: RINGSEND STW, Regional Biosolids Storage Facility PHOTOMONTAGES Date: Document Title:

< 73.7° / 24mm