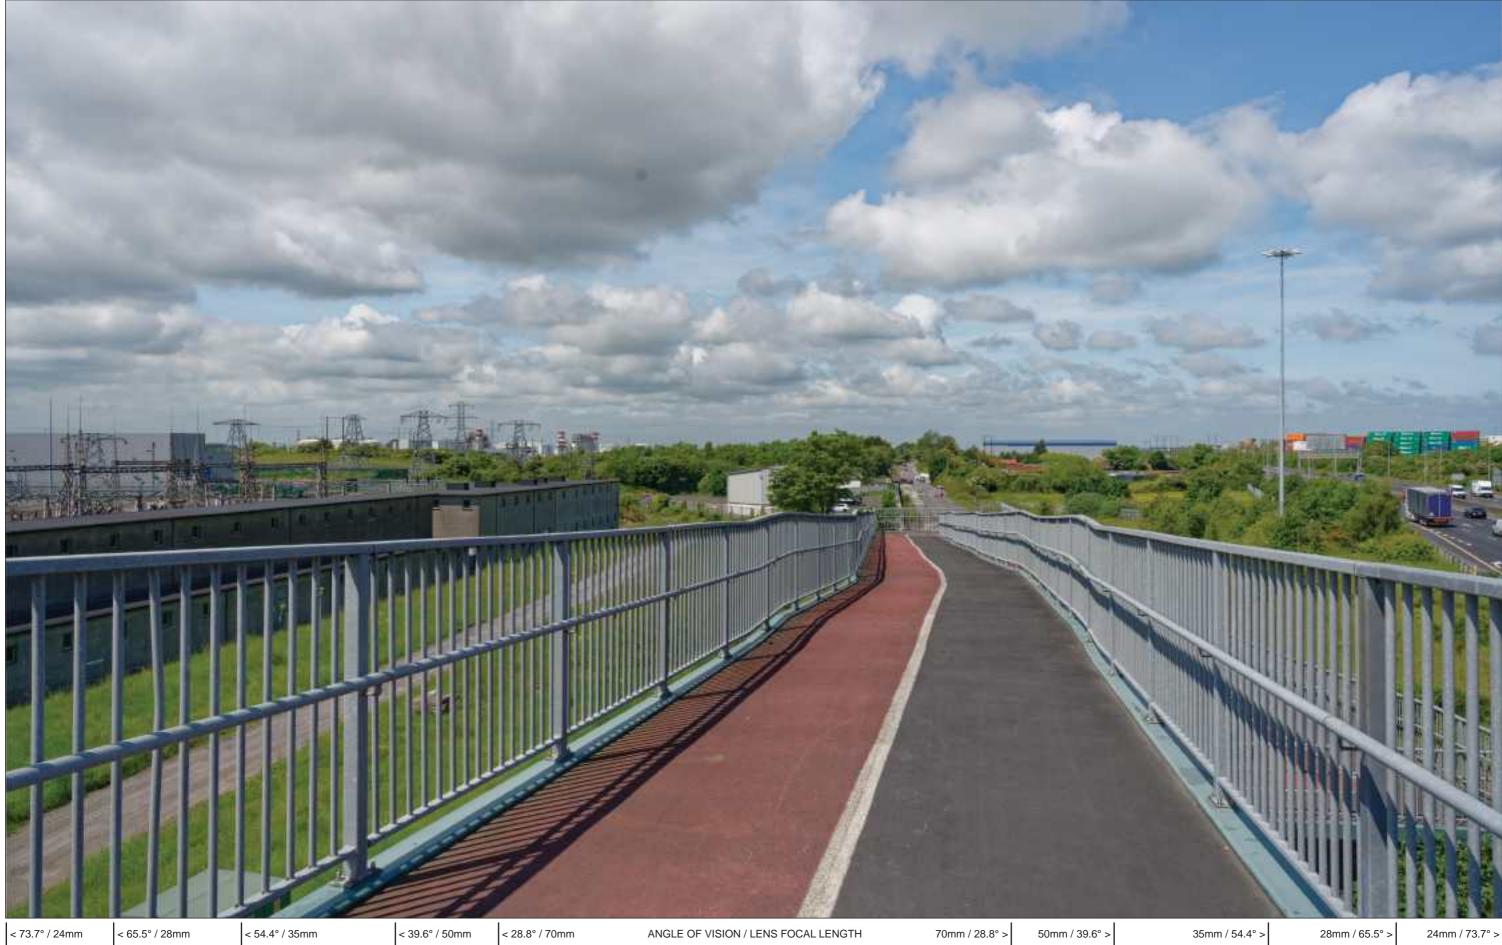

Figure: 1.1.1 Rev: 00
View 1 from footbridge over N2/M50 Interchange

35mm / 54.4° >

BSM Brady Shipman Martin.

24mm / 73.7° >

Built. Environment.

28mm / 65.5° >

< 73.7° / 24mm

< 39.6° / 50mm