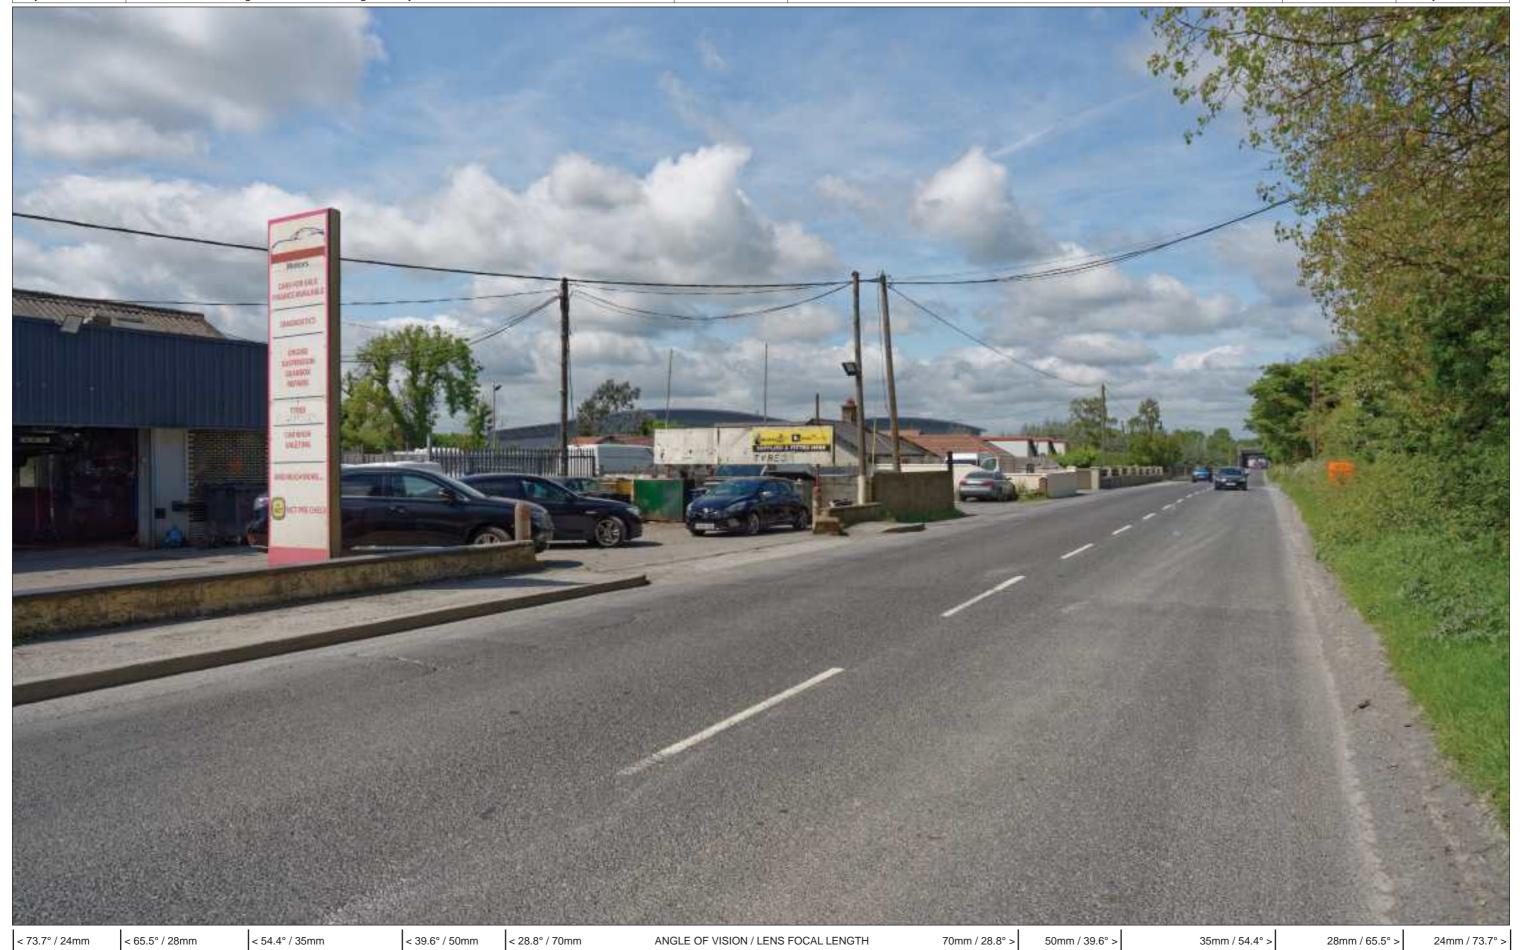

As Existing Est. 1968

Figure: 1.2.2 Rev: 00
View 2 from North Road (R135) southeast of the Site

Figure: 1

Figure: 1.2A.1 Rev: 00
View 2A from North Road (R135) adjacent to Peter McVerry Residential Facility