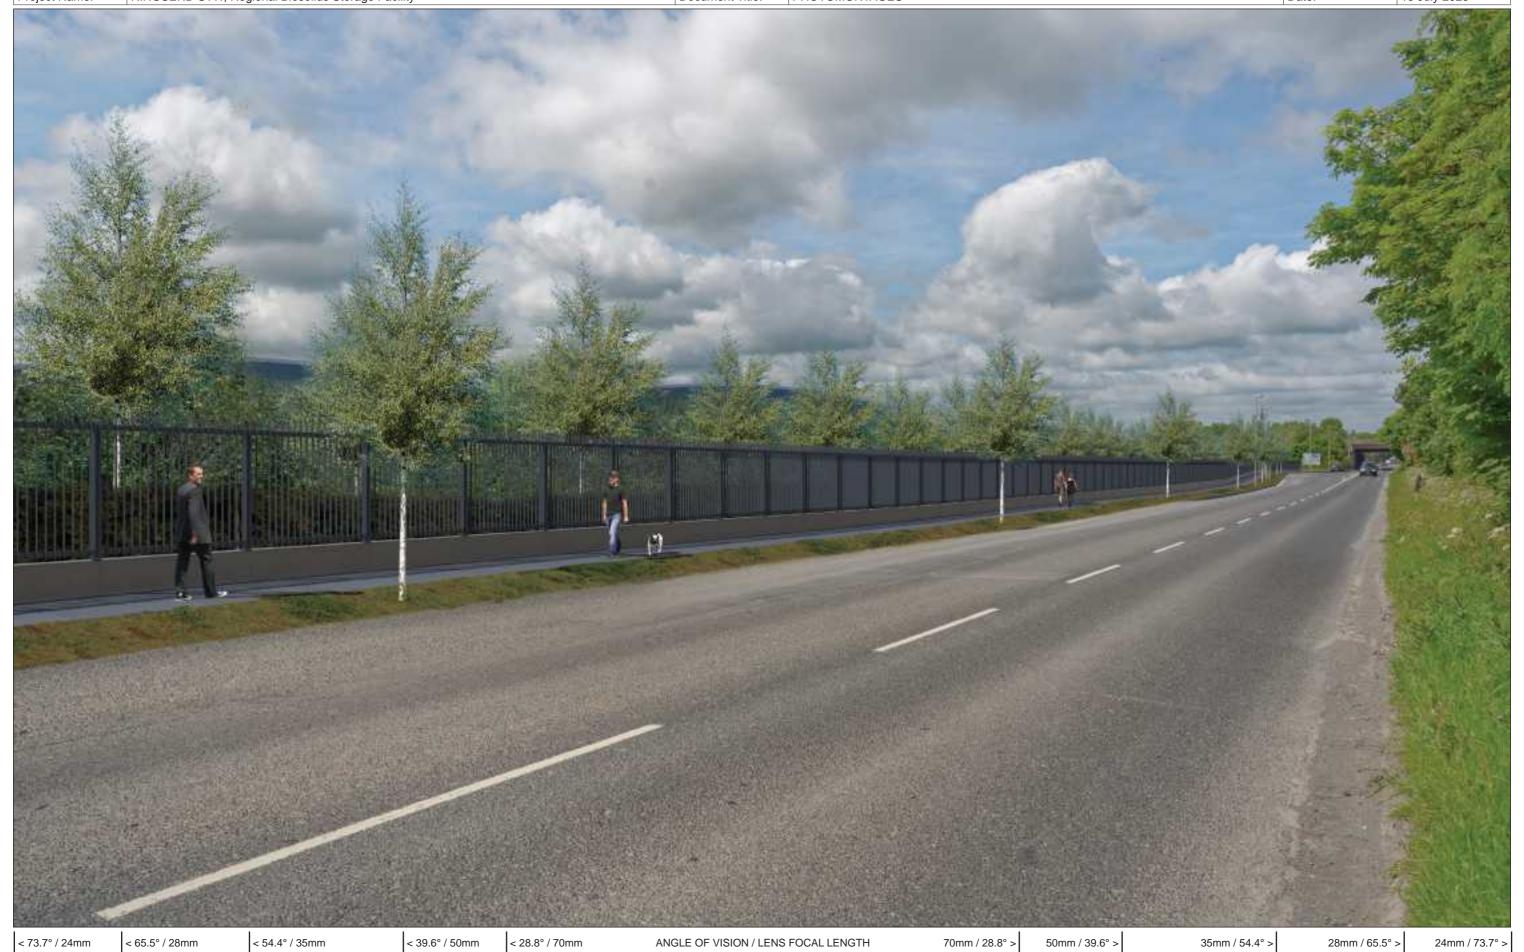

28mm / 65.5° >

24mm / 73.7° >

Figure: 1.3.1 Rev: 00
View 3 from North Road (R135) east of the Site

Figure: 1.3.2 Rev: 00
View 3 from North Road (R135) east of the Site

As Proposed Est. 1968

< 73.7° / 24mm <