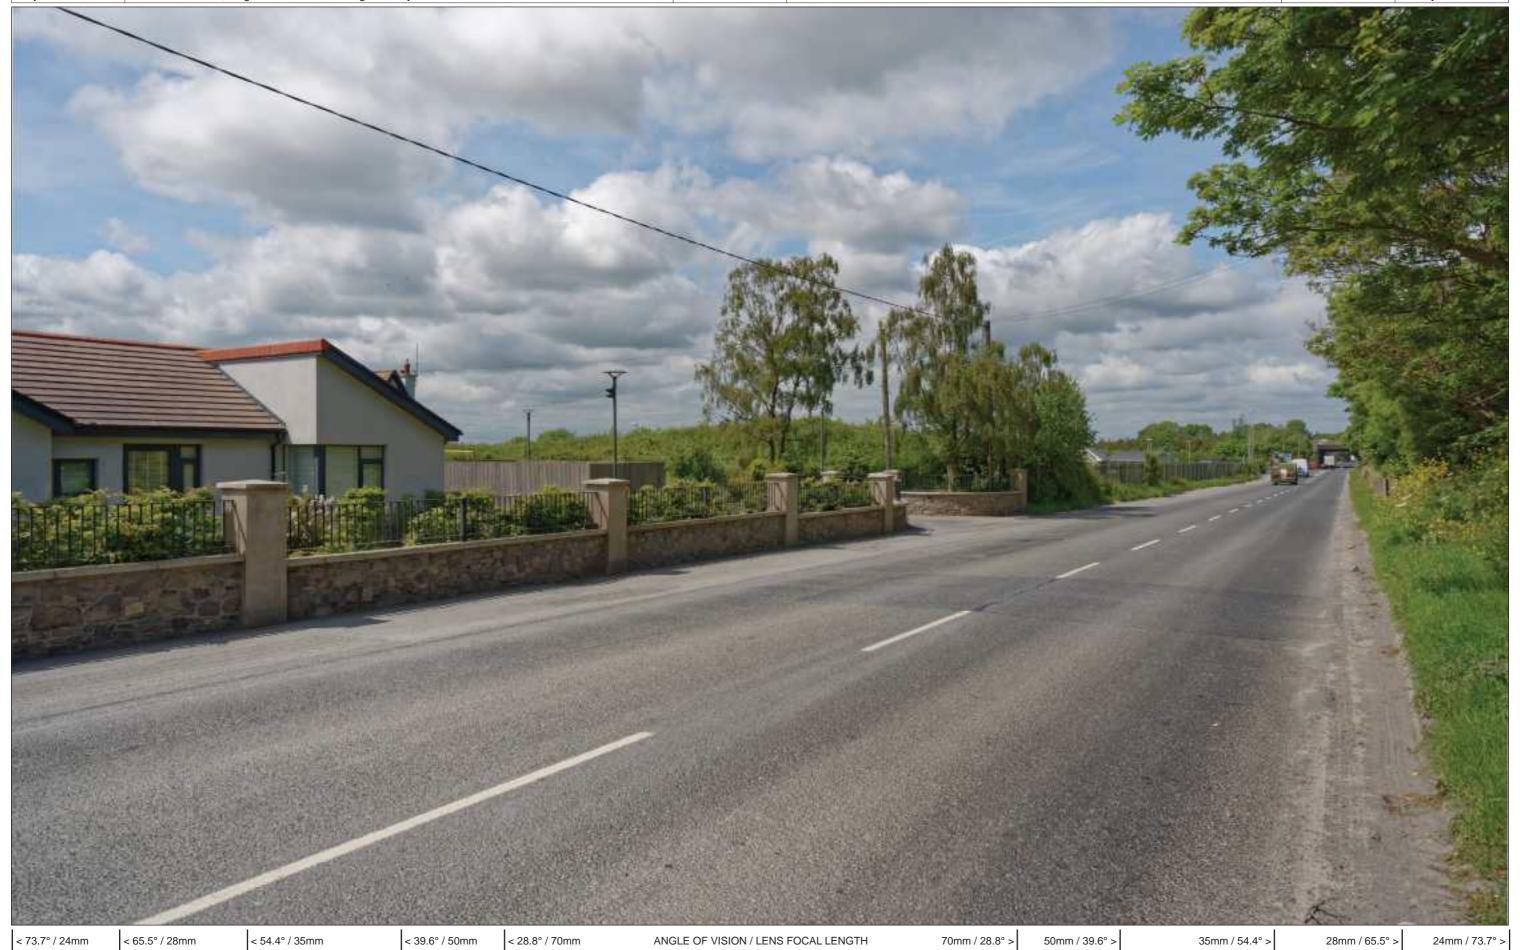

As Existing Est. 1968

Figure: 1.2.2 Rev: 00
View 2 from North Road (R135) southeast of the Site

Figure: 1

Figure: 1.2A.1 Rev: 00
View 2A from North Road (R135) adjacent to Peter McVerry Residential Facility