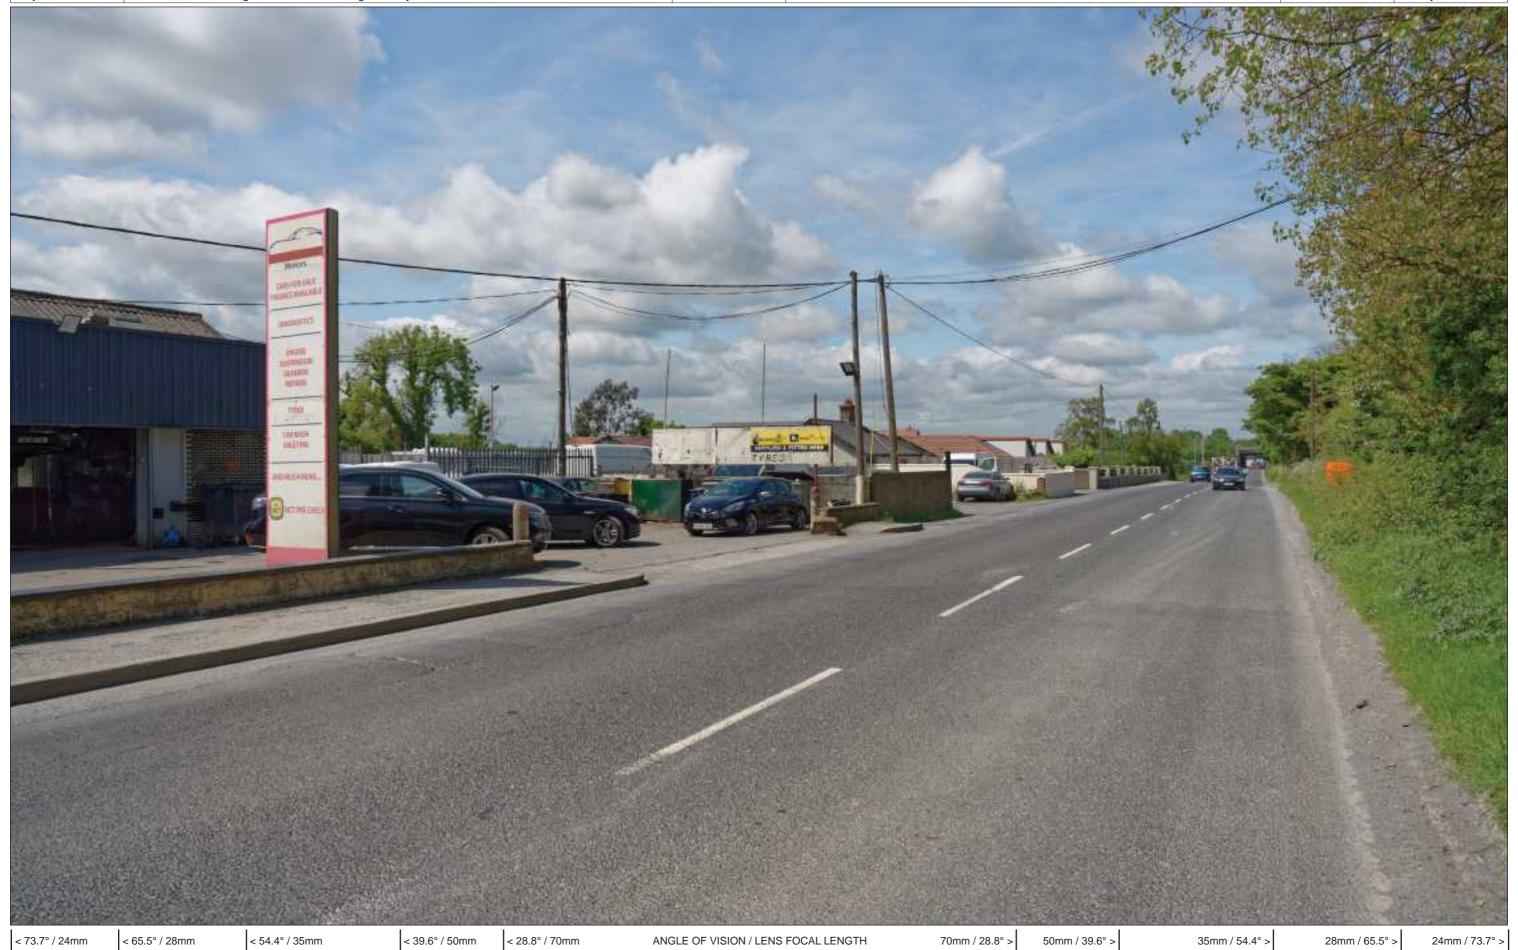

28mm /

28mm / 65.5° >

24mm / 73.7° >

Figure: 1.4.1 Rev: 00
View 4 from North Road (R135) north of the Site entrance
As Existing

Project Number: 6194 Document Number: RP03 Revision: 00 PHOTOMONTAGES 19 July 2023 RINGSEND STW, Regional Biosolids Storage Facility Date: Project Name: Document Title: