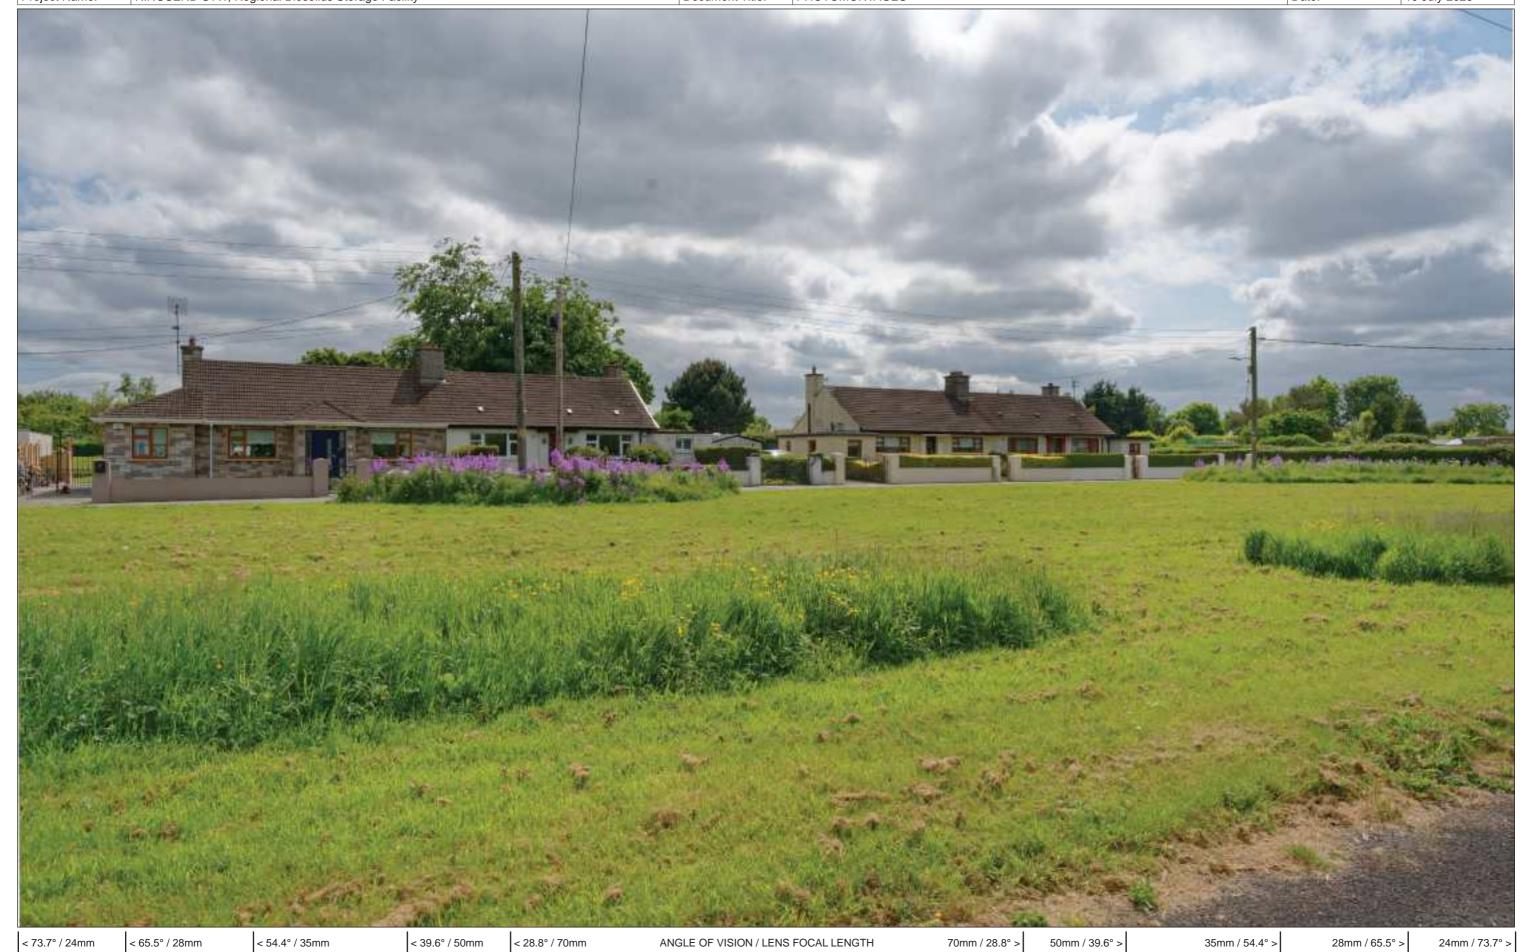

35mm / 54.4° >

28mm / 65.5° >

24mm / 73.7° >

As Proposed Est. 1968

Figure: 1

Figure: 1.7.1 Rev: 00
View 7 Newtown Cottages (L7231)
As Existing

BSM Brady Shipman Martin.

Est. 1968 Built. Environment.