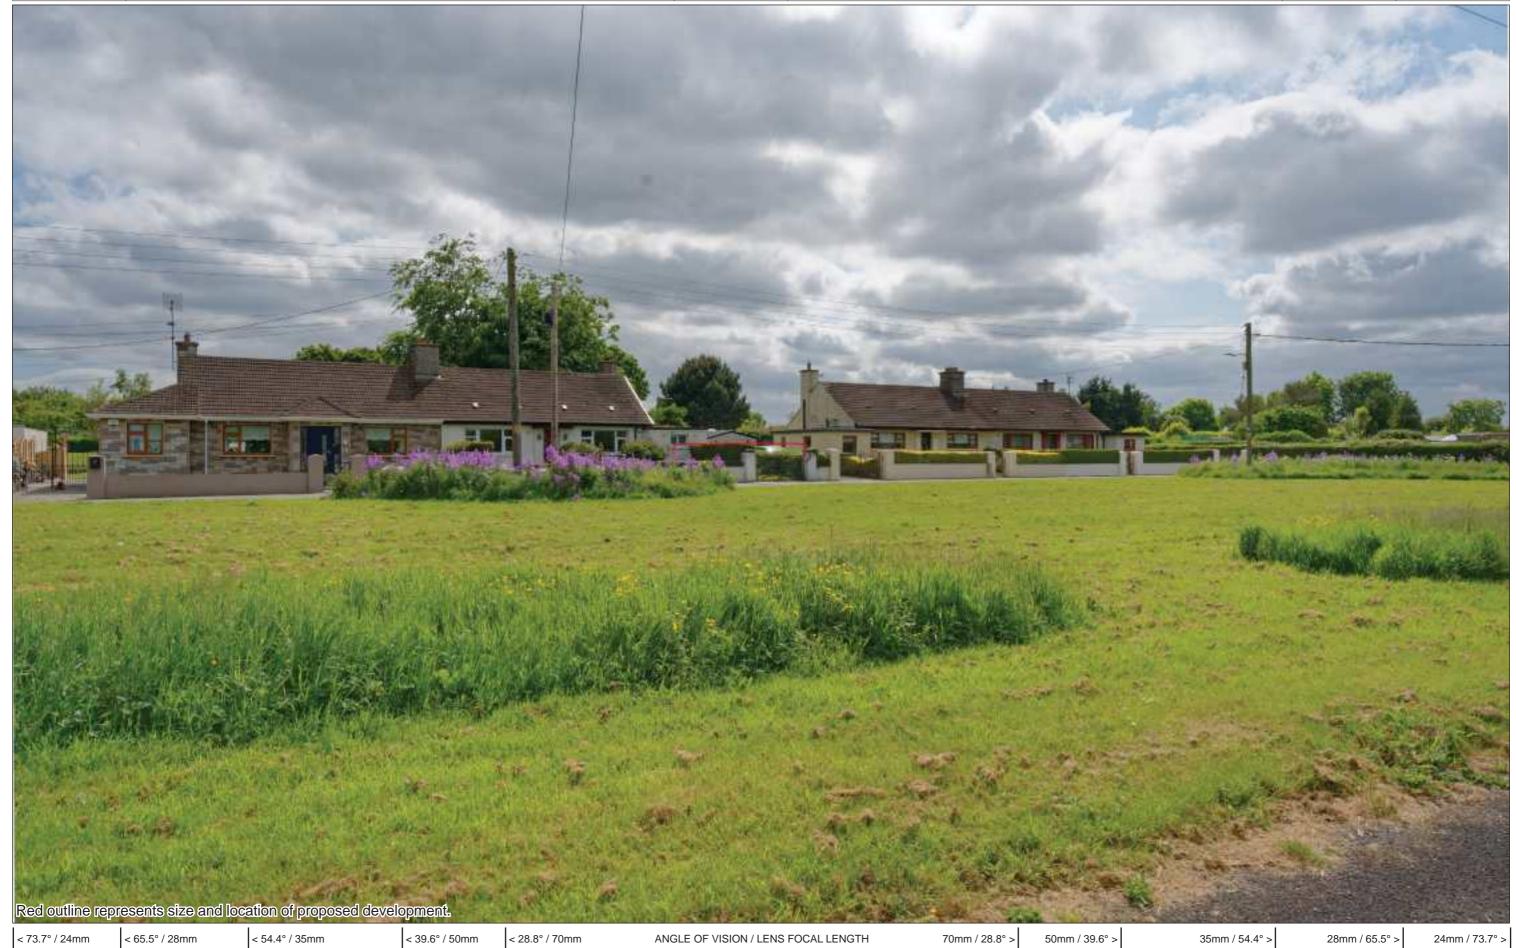

As Existing Est. 1968

Figure: 1.2.2 Rev: 00
View 2 from North Road (R135) southeast of the Site

Figure: 1

Figure: 1.2A.1 Rev: 00
View 2A from North Road (R135) adjacent to Peter McVerry Residential Facility