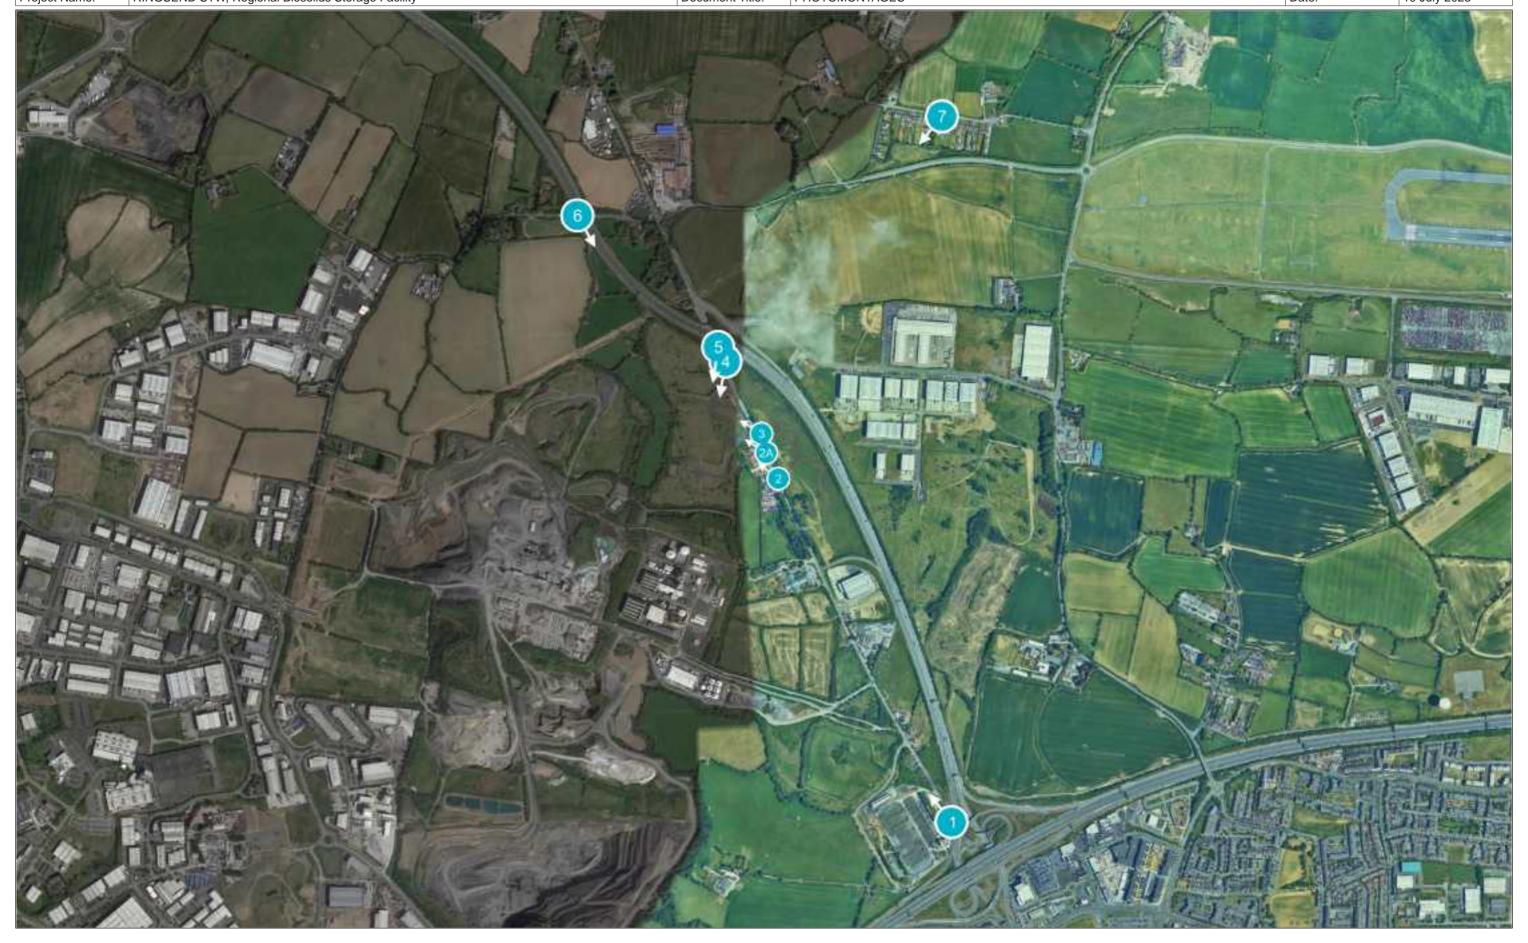

## **PHOTOMONTAGES**

Project No. 6194
RINGSEND STW
Regional Biosolids Storage Facility

for

**Client: JB Barry** 

Date: 19 July 2023

**Document Number: RP03** 

| PHOTOMONTAGE TABLE OF CONTENT |          |    |         |  |  |  |  |  |  |  |  |  |  |
|-------------------------------|----------|----|---------|--|--|--|--|--|--|--|--|--|--|
| Day:                          | 29       | 19 |         |  |  |  |  |  |  |  |  |  |  |
| Month:                        | 06       | 07 |         |  |  |  |  |  |  |  |  |  |  |
| Year:                         | 23       | 23 |         |  |  |  |  |  |  |  |  |  |  |
| FIGURE NUMBER                 | REVISION |    |         |  |  |  |  |  |  |  |  |  |  |
|                               |          |    |         |  |  |  |  |  |  |  |  |  |  |
|                               |          |    |         |  |  |  |  |  |  |  |  |  |  |
| 1.0                           | 00       | 01 |         |  |  |  |  |  |  |  |  |  |  |
| 1.1.1                         | 00       | 00 |         |  |  |  |  |  |  |  |  |  |  |
| 1.1.2                         | 00       | 00 |         |  |  |  |  |  |  |  |  |  |  |
| 1.2.1                         | 00       | 00 |         |  |  |  |  |  |  |  |  |  |  |
| 1.2.2                         | 00       | 00 |         |  |  |  |  |  |  |  |  |  |  |
| 1.2A.1                        | 00       | 00 |         |  |  |  |  |  |  |  |  |  |  |
| 1.2A.2                        | 00       | 00 |         |  |  |  |  |  |  |  |  |  |  |
| 1.3.1                         | 00       | 00 |         |  |  |  |  |  |  |  |  |  |  |
| 1.3.2                         | 00       | 00 |         |  |  |  |  |  |  |  |  |  |  |
| 1.4.1                         | 00       | 00 |         |  |  |  |  |  |  |  |  |  |  |
| 1.4.2                         | 00       | 00 |         |  |  |  |  |  |  |  |  |  |  |
| 1.5.1                         | 00       | 00 |         |  |  |  |  |  |  |  |  |  |  |
| 1.5.2                         | 00       | 00 |         |  |  |  |  |  |  |  |  |  |  |
| 1.6.1                         | 00       | 00 |         |  |  |  |  |  |  |  |  |  |  |
| 1.6.2                         | 00       | 00 |         |  |  |  |  |  |  |  |  |  |  |
| 1.7.1                         | 00       | 00 |         |  |  |  |  |  |  |  |  |  |  |
| 1.7.2                         | 00       | 00 |         |  |  |  |  |  |  |  |  |  |  |
|                               |          |    |         |  |  |  |  |  |  |  |  |  |  |
|                               |          |    |         |  |  |  |  |  |  |  |  |  |  |
|                               |          |    |         |  |  |  |  |  |  |  |  |  |  |
|                               |          |    |         |  |  |  |  |  |  |  |  |  |  |
|                               |          |    |         |  |  |  |  |  |  |  |  |  |  |
|                               |          |    |         |  |  |  |  |  |  |  |  |  |  |
|                               |          |    |         |  |  |  |  |  |  |  |  |  |  |
|                               |          |    | $\perp$ |  |  |  |  |  |  |  |  |  |  |
|                               |          |    |         |  |  |  |  |  |  |  |  |  |  |