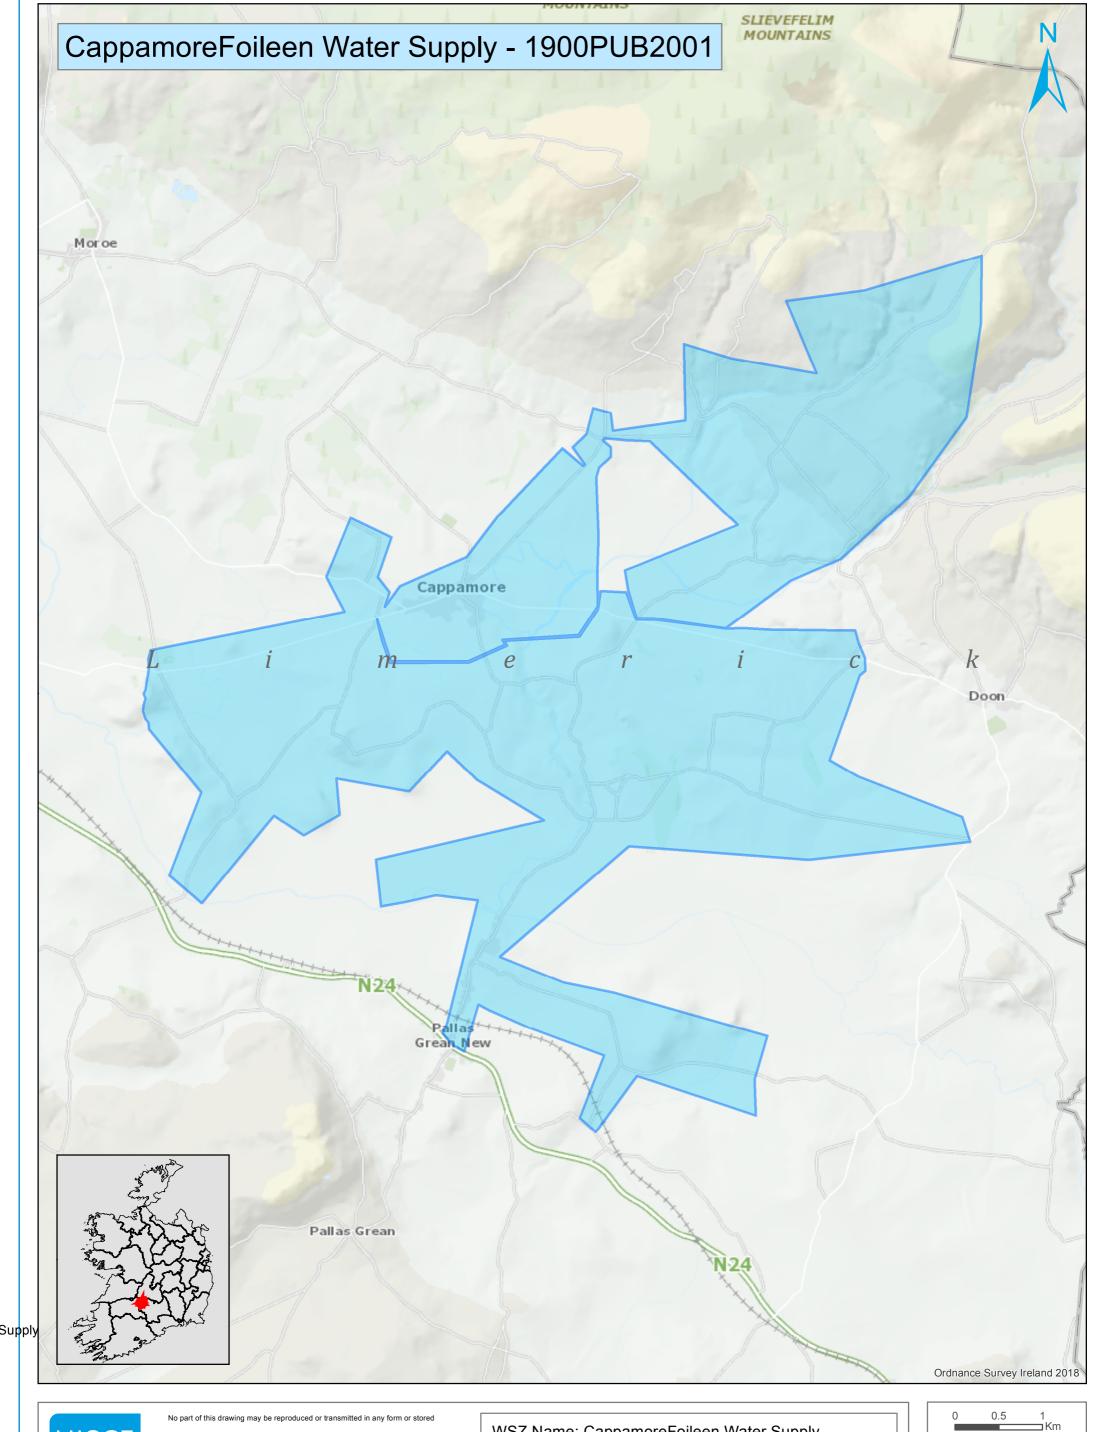

Reproduced from the Ordnance Survey Of Ireland by Permission of the Government. License No. 3-3-34

WSZ Name: CappamoreFoileen Water Supply

EDEN WSZ ID: 1900PUB2001 Local Authority: Limerick

Estimated Residential Pop: 2321