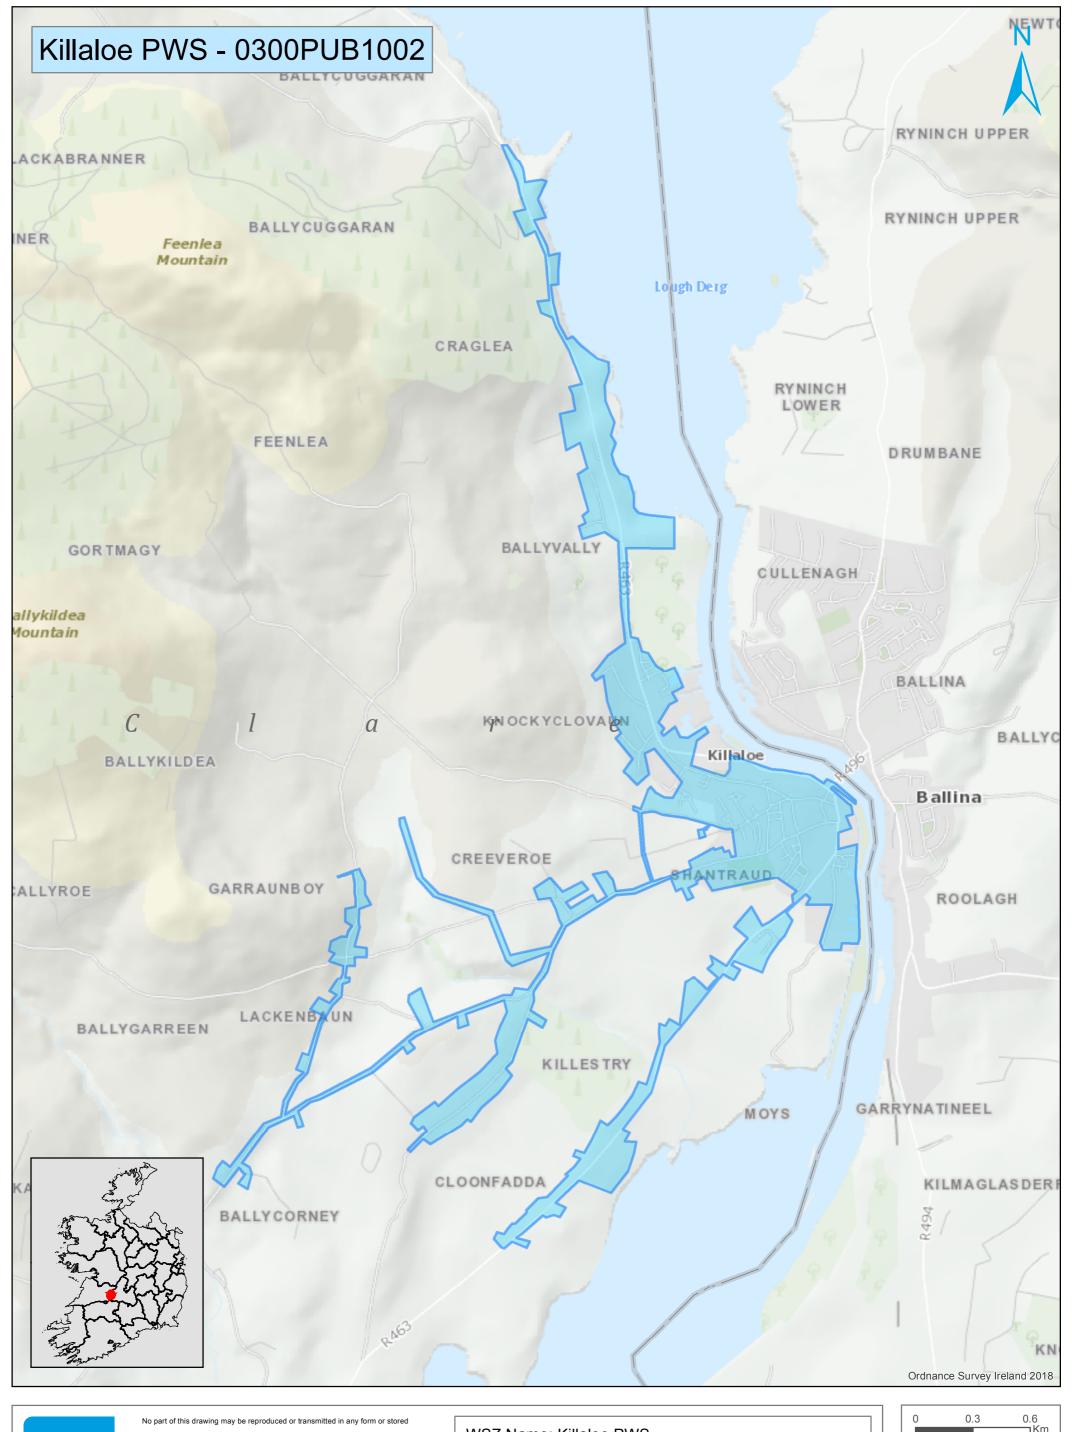

Reproduced from the Ordnance Survey Of Ireland by Permission of the Government. License No.  $3\mbox{-}3\mbox{-}34$ 

WSZ Name: Killaloe PWS EDEN WSZ ID: 0300PUB1002 Local Authority: Clare

1788

Estimated Residential Pop: