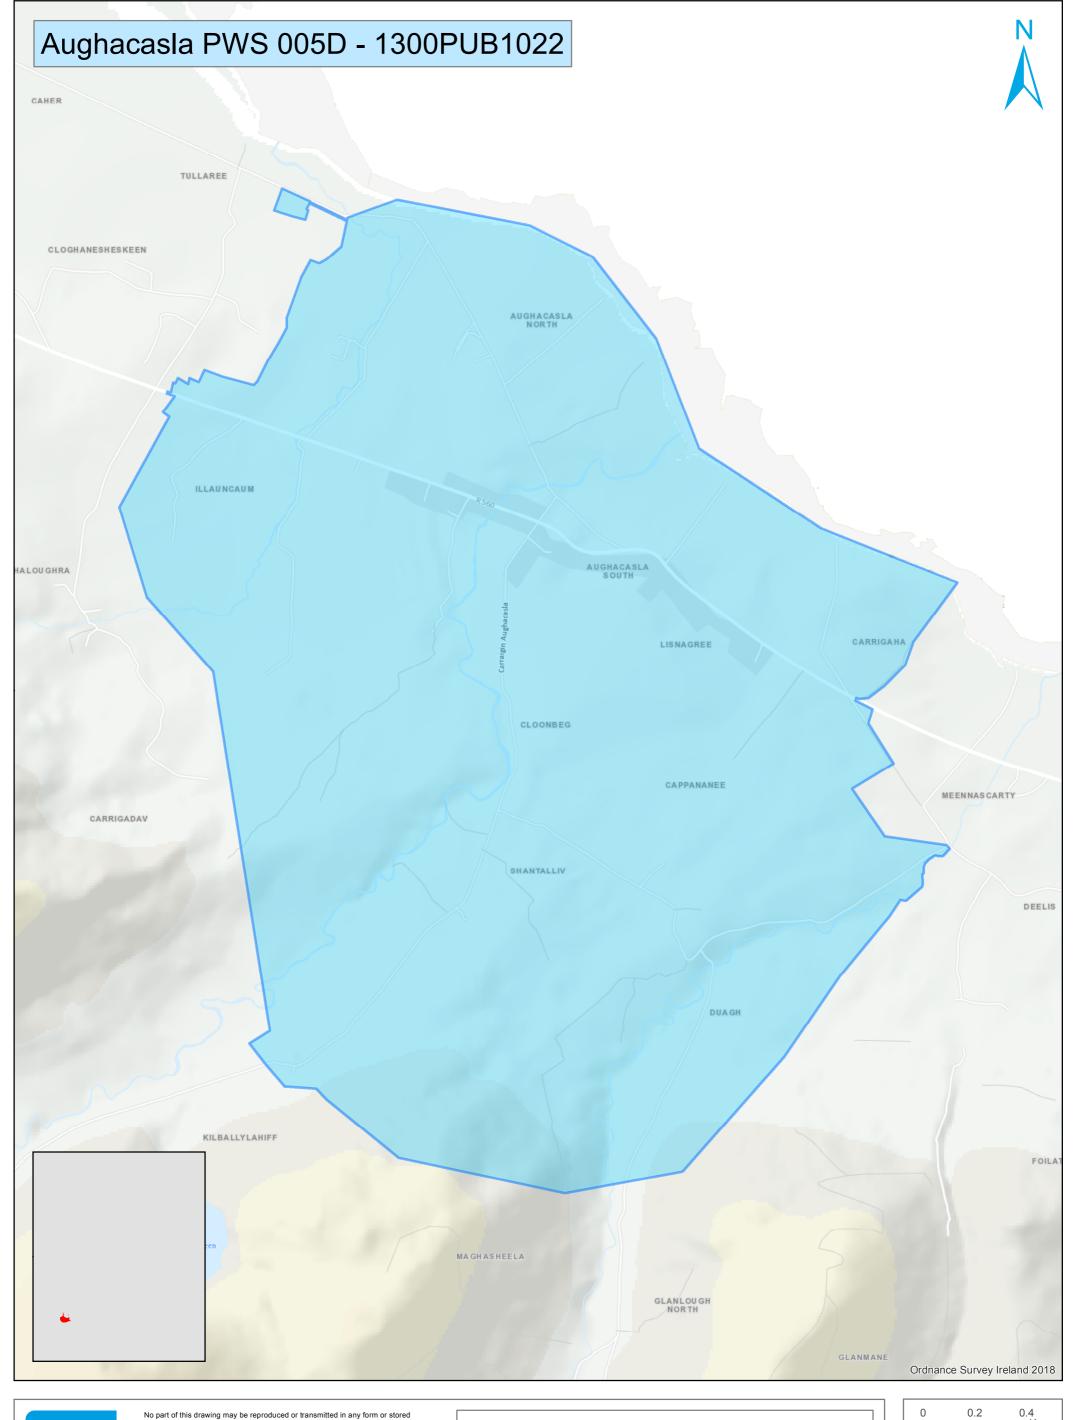

Reproduced from the Ordnance Survey Of Ireland by Permission of the Government. License No. 3-3-34  $\,$ 

WSZ Name: Aughacasla PWS 005D EDEN WSZ ID: 1300PUB1022

Local Authority: Kerry

Estimated Residential Pop: 340