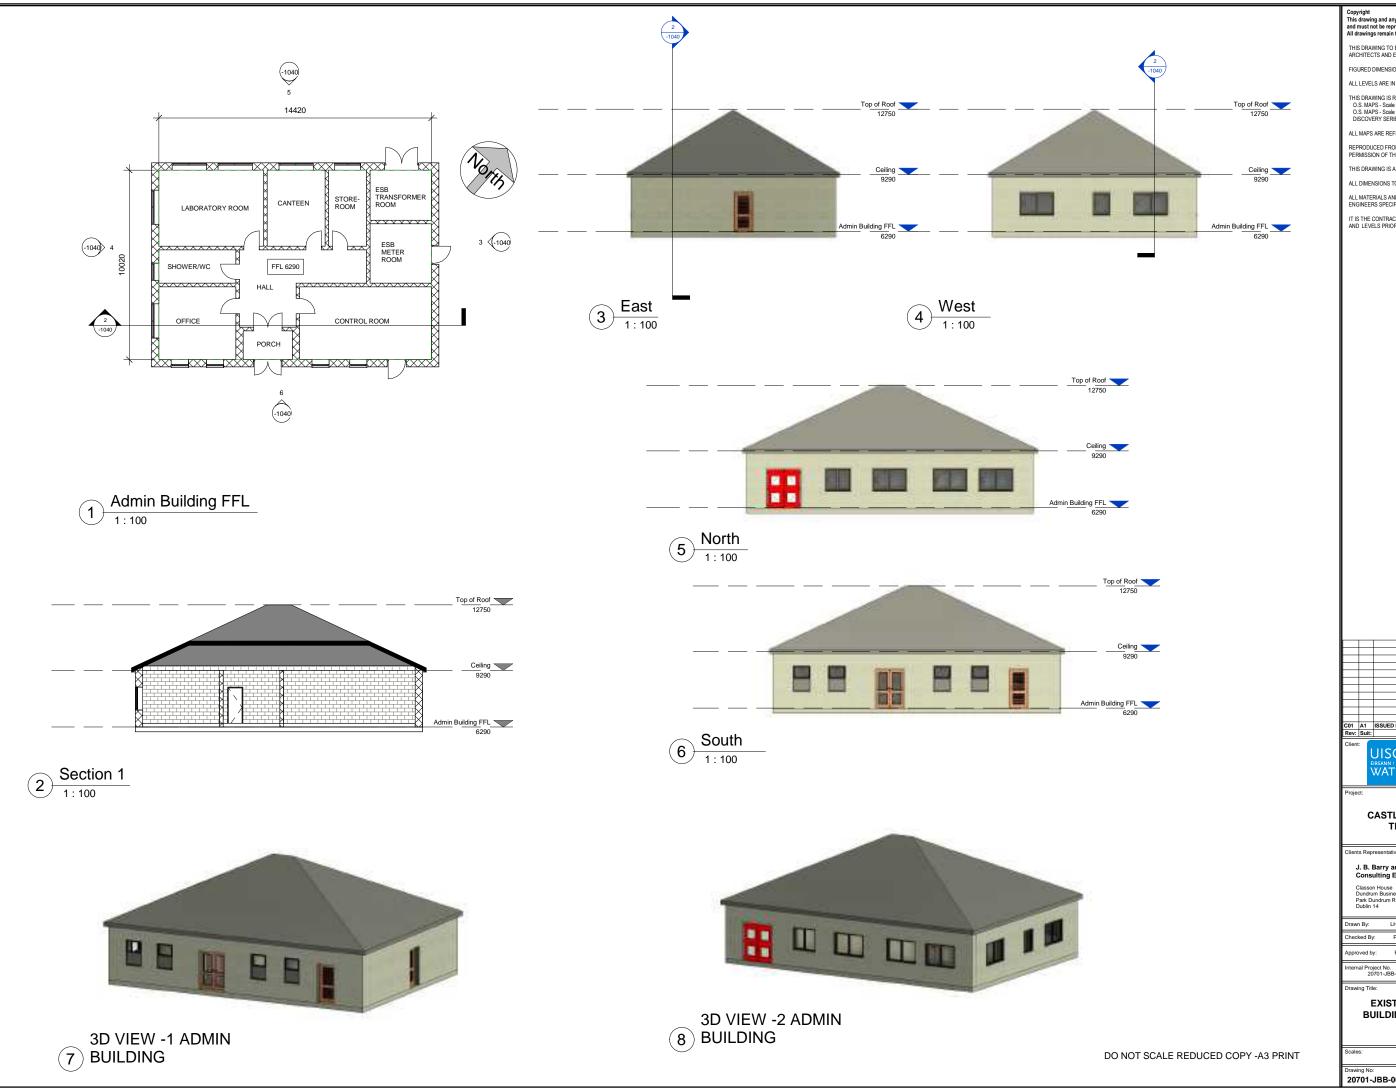

## CASTLETROY WASTEWATER TREATMENT PLANT

| Drawn By: LHA                                | Date: 06/12/22 |
|----------------------------------------------|----------------|
| Checked By: PH                               | Date: 06/12/22 |
| Approved by: PJ                              | Date: 06/12/22 |
| Internal Project No.<br>20701-JBB-00-XX-DR-Z | Stage EIAR     |

**EXISTING ADMINISTRATION BUILDING PLAN AND SECTION** 

20701-JBB-00-XX-DR-Z -1040 C01