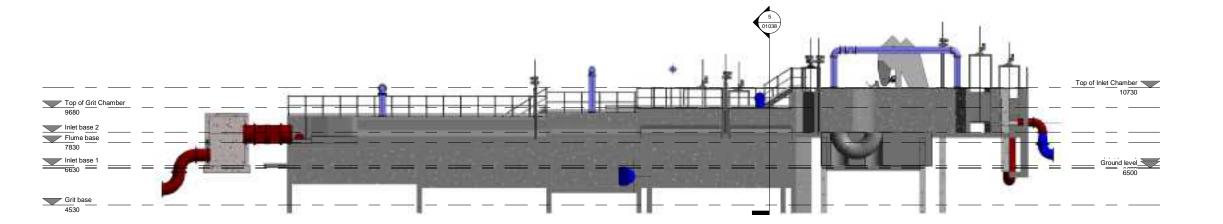

3 Section 2

Top of Grit Char Inlet base 2
Flume base
7830

**Section 4**1:100

**Section 3**1:100

Copyright
This drawing and any design here on is the copyright of the Consultants and must not be reproduced without their written consent.
All drawings remain the property of the Consultants.

## CASTLETROY WASTEWATER TREATMENT PLANT

J. B. Barry and Partners Limited Consulting Engineers

Date: 05/04/22 Date: 05/04/22 Approved by: PJ

## MODIFICATIONS TO EXISTING INLET WORKS SECTIONS

20701-JBB-00-XX-DR-Z- 01038 C01

DO NOT SCALE REDUCED COPY -A3 PRINT