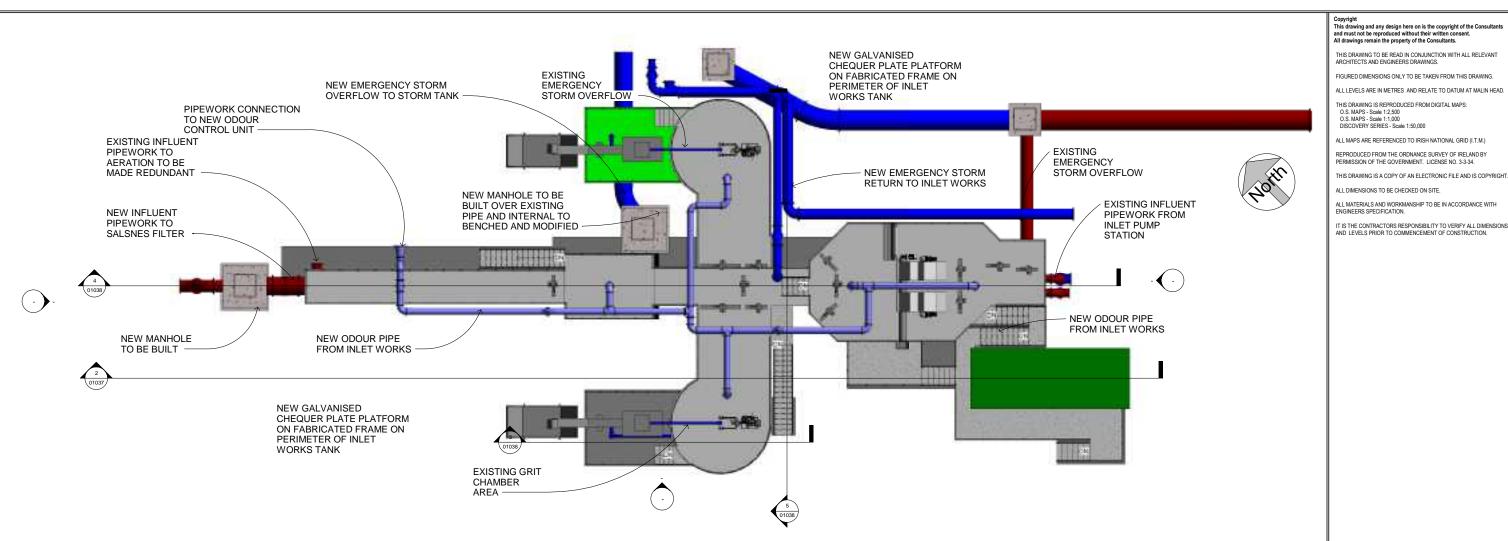

## MODIFICATIONS TO EXISTING INLET WORKS PLAN LAYOUT AND SECTION

1 : 100

Drawing No: Sheet No: Revision
20701-JBB-00-XX-DR-Z- 01037 C01