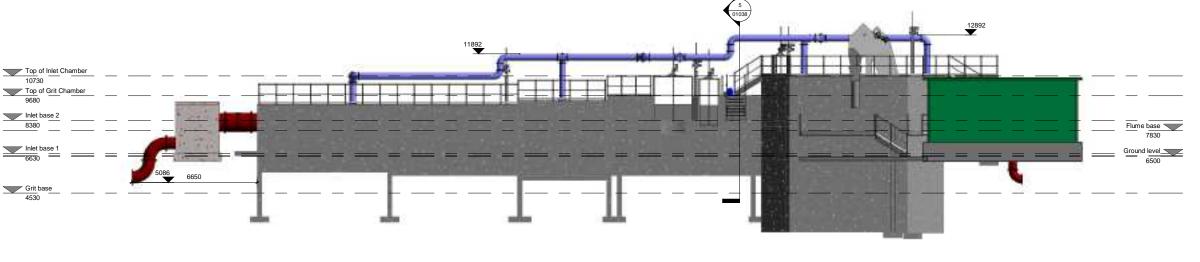

1 Top of Inlet Chamber

**Section 1**1:100

C01 A1 ISSUED FOR EIAR PJ
Rev: Suit: Revision Description Checks
Client:

JISCE REANN : IRISH VATER

## MODIFICATIONS TO EXISTING INLET WORKS PLAN LAYOUT AND SECTION

1 : 100

Drawing No: Sheet No: Revision
20701-JBB-00-XX-DR-Z- 01037 C01