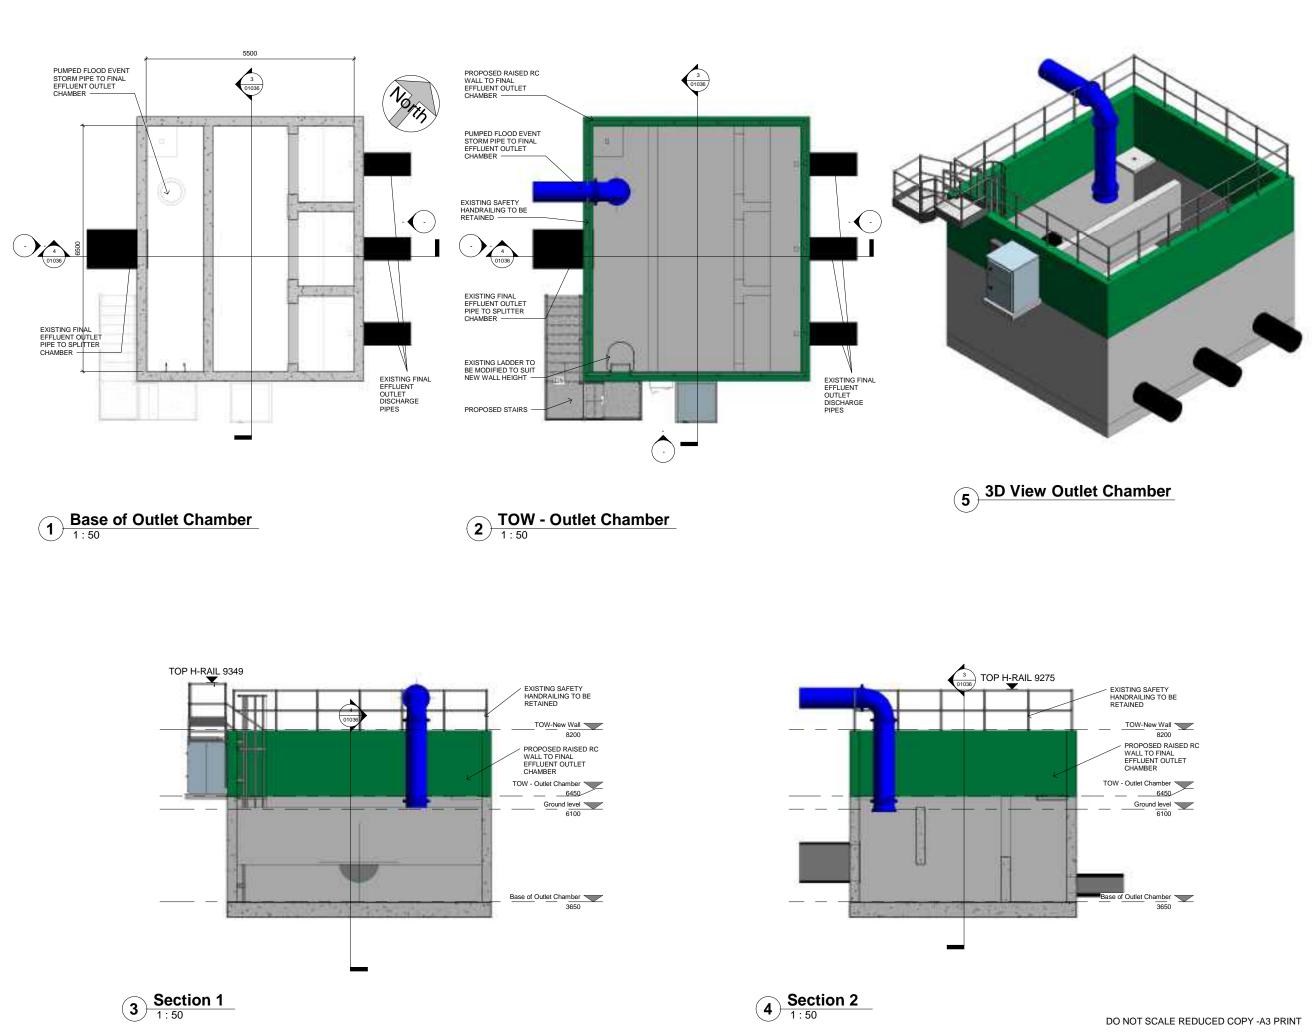

| <u> </u>                                                                                                                        |         |                                   |    |    |                |          |                |                   |  |
|---------------------------------------------------------------------------------------------------------------------------------|---------|-----------------------------------|----|----|----------------|----------|----------------|-------------------|--|
|                                                                                                                                 |         |                                   |    |    |                |          |                |                   |  |
|                                                                                                                                 |         |                                   |    |    |                |          |                |                   |  |
| <u> </u>                                                                                                                        |         |                                   |    |    |                |          |                |                   |  |
|                                                                                                                                 |         |                                   |    |    |                |          |                |                   |  |
| C01<br>Rev:                                                                                                                     | A1      | ISSUED FOR EIAR<br>Revision Descr |    |    | intion         |          | PJ<br>Checked: | 28-02-23<br>Date: |  |
|                                                                                                                                 |         |                                   |    |    |                |          |                |                   |  |
| Project:                                                                                                                        |         |                                   |    |    |                |          |                |                   |  |
| CASTLETROY WASTEWATER<br>TREATMENT WORKS                                                                                        |         |                                   |    |    |                |          |                |                   |  |
| Clients Representative:                                                                                                         |         |                                   |    |    |                |          |                |                   |  |
| J. B. Barry and Partners Limited<br>Consulting Engineers<br>Classon House<br>Dundrum Business<br>Park Dundrum Read<br>Dublin 14 |         |                                   |    |    |                |          |                |                   |  |
| Drawn By: LHA                                                                                                                   |         |                                   |    |    | Date: 06/12/22 |          |                |                   |  |
| Checked By: PH                                                                                                                  |         |                                   |    |    | Date: 06/12/22 |          |                |                   |  |
| Approved by: PJ                                                                                                                 |         |                                   |    |    | Date:          | 06/12/22 |                |                   |  |
| Internal Project No.<br>20701-JBB-00-XX-DR-Z                                                                                    |         |                                   |    |    | Stage          |          | EIAR           |                   |  |
| Drawi                                                                                                                           | ng Titl | e:                                |    |    |                |          |                |                   |  |
| EXISTING FINAL EFFLUENT OUTLET<br>CHAMBER PLAN AND SECTIONS                                                                     |         |                                   |    |    |                |          |                |                   |  |
|                                                                                                                                 |         |                                   |    |    |                |          |                |                   |  |
| Scale                                                                                                                           |         |                                   | 1: | 50 |                |          |                | Suitability:      |  |