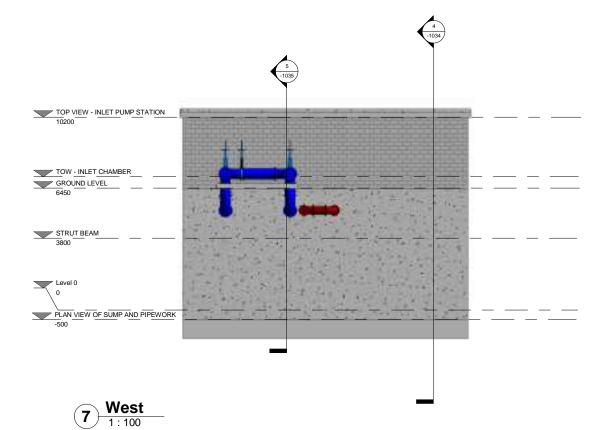

## MODIFICATIONS TO EXISTING RAW SEWAGE INLET PUMP STATION-SECTIONS AND **ELEVATIONS**

20701-JBB-00-XX-DR-Z -1035 C01