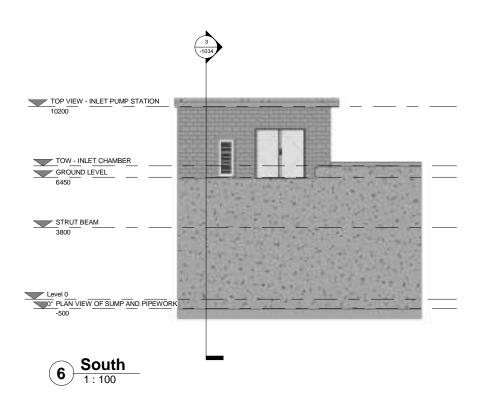

## MODIFICATIONS TO EXISTING RAW SEWAGE INLET PUMP STATION-SECTIONS AND **ELEVATIONS**

20701-JBB-00-XX-DR-Z -1035 C01