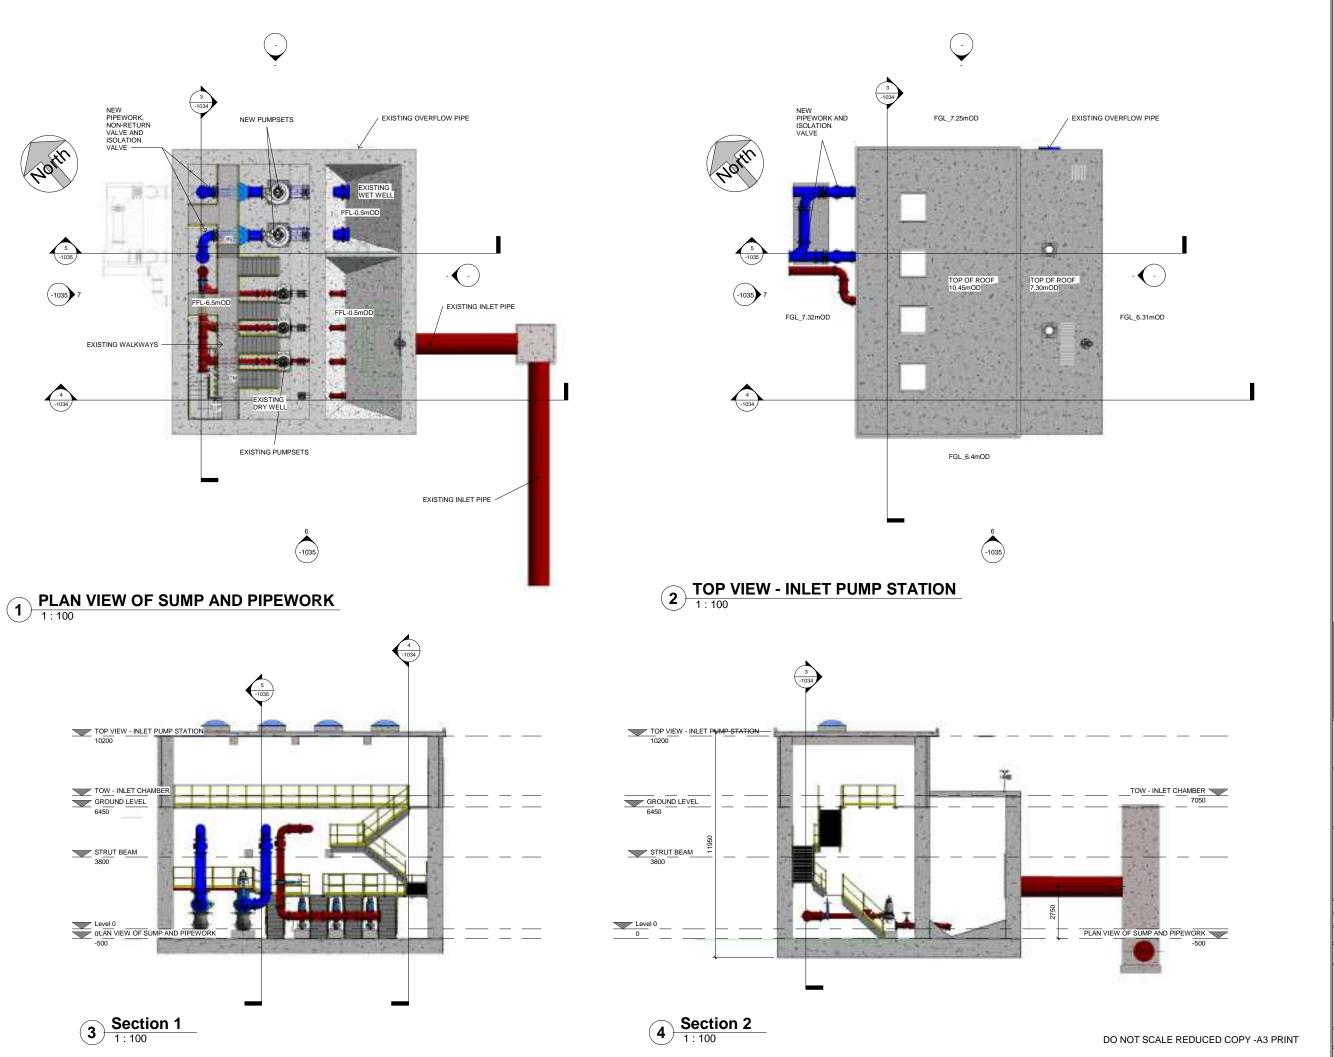

## MODIFICATIONS TO EXISTING RAW **SEWAGE INLET PUMP STATION -**PLAN AND SECTIONS

20701-JBB-00-XX-DR-Z -1034 C01