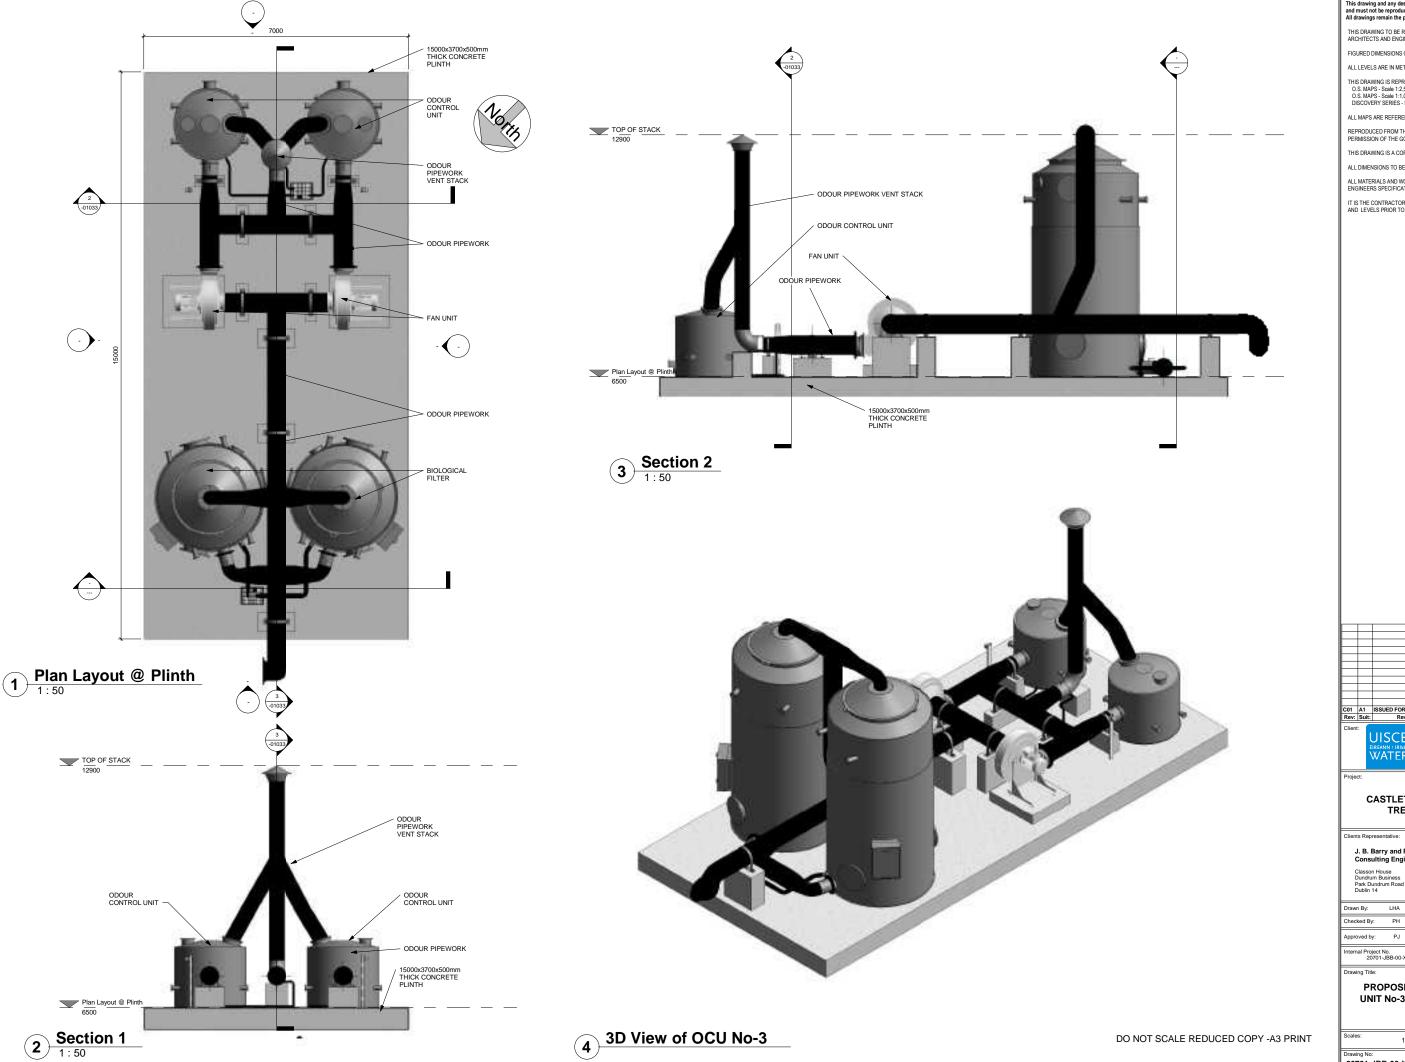

## CASTLETROY WASTEWATER TREATMENT PLANT

Date: 06/12/22

PROPOSED ODOUR CONTROL UNIT No-3 PLAN AND SECTIONS

20701-JBB-00-XX-DR-Z -01033 C01