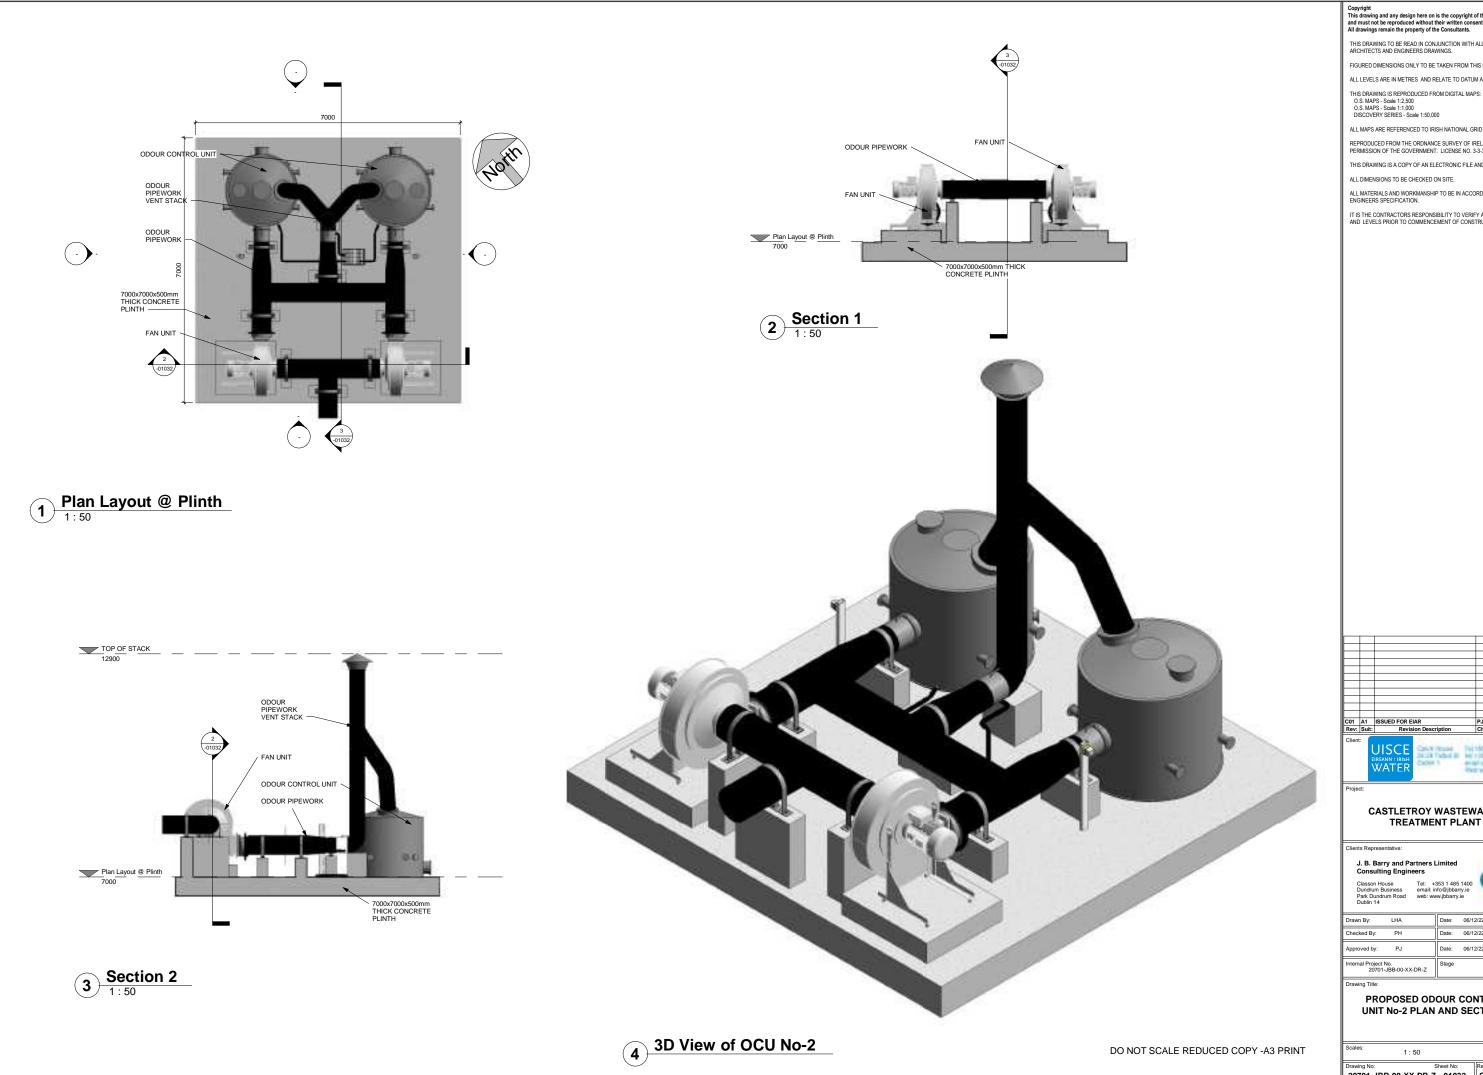

| Rev:         Suit:         Revision Description         Checked:         I           Client:         USCE<br>WATER         Image: Construction of the second of the seco |                                                                                                                                                                                                                                                                  |                                                                                                                                                                                                                                                                                                                                                                                                                                                                                                                                                                                                                                                                                                                                                                                                                                                                                                                                                                                                                                                                                                                                                                                                                                                                                                                                                                                                                                                                                                                                                                                                                                                                                                                                                                                                                                                                                                                                                                                                                                                                                                                                                                                                                                                                                                                                                                                                                                                                                                                                                                                                                                                                                                                                                                                                                                                                                                                                                                                                                                                                                                                                                                                      |                                             |                                                                                                                      |     |
|----------------------------------------------------------------------------------------------------------------------------------------------------------------------------------------------------------------------------------------------------------------------------------------------------------------------------------------------------------------------------------------------------------------------------------------------------------------------------------------------------------------------------------------------------------------------------------------------------------------------------------------------------------------------------------------------------------------------------------------------------------------------------------------------------------------------------------------------------------------------------------------------------------------------------------------------------------------------------------------------------------------------------------------------------------------------------------------------------------------------------------------------------------------------------------------------------------------------------------------------------------------------------------------------------------------------------------------------------------------------------------------------------------------------------------------------------------------------------------------------------------------------------------------------------------------------------------------------------------------------------------------------------------------------------------------------------------------------------------------------------------------------------------------------------------------------------------------------------------------------------------------------------------------------------------------------------------------------------------------------------------------------------|------------------------------------------------------------------------------------------------------------------------------------------------------------------------------------------------------------------------------------------------------------------|--------------------------------------------------------------------------------------------------------------------------------------------------------------------------------------------------------------------------------------------------------------------------------------------------------------------------------------------------------------------------------------------------------------------------------------------------------------------------------------------------------------------------------------------------------------------------------------------------------------------------------------------------------------------------------------------------------------------------------------------------------------------------------------------------------------------------------------------------------------------------------------------------------------------------------------------------------------------------------------------------------------------------------------------------------------------------------------------------------------------------------------------------------------------------------------------------------------------------------------------------------------------------------------------------------------------------------------------------------------------------------------------------------------------------------------------------------------------------------------------------------------------------------------------------------------------------------------------------------------------------------------------------------------------------------------------------------------------------------------------------------------------------------------------------------------------------------------------------------------------------------------------------------------------------------------------------------------------------------------------------------------------------------------------------------------------------------------------------------------------------------------------------------------------------------------------------------------------------------------------------------------------------------------------------------------------------------------------------------------------------------------------------------------------------------------------------------------------------------------------------------------------------------------------------------------------------------------------------------------------------------------------------------------------------------------------------------------------------------------------------------------------------------------------------------------------------------------------------------------------------------------------------------------------------------------------------------------------------------------------------------------------------------------------------------------------------------------------------------------------------------------------------------------------------------------|---------------------------------------------|----------------------------------------------------------------------------------------------------------------------|-----|
| Rev:         Suit:         Revision Description         Checked:         I           Client:         USCE<br>WATER         Image: Construction of the second of the seco |                                                                                                                                                                                                                                                                  |                                                                                                                                                                                                                                                                                                                                                                                                                                                                                                                                                                                                                                                                                                                                                                                                                                                                                                                                                                                                                                                                                                                                                                                                                                                                                                                                                                                                                                                                                                                                                                                                                                                                                                                                                                                                                                                                                                                                                                                                                                                                                                                                                                                                                                                                                                                                                                                                                                                                                                                                                                                                                                                                                                                                                                                                                                                                                                                                                                                                                                                                                                                                                                                      |                                             |                                                                                                                      |     |
| Rev:         Suit:         Revision Description         Checked:         I           Client:         USCE<br>WATER         Image: Construction of the second of the seco |                                                                                                                                                                                                                                                                  |                                                                                                                                                                                                                                                                                                                                                                                                                                                                                                                                                                                                                                                                                                                                                                                                                                                                                                                                                                                                                                                                                                                                                                                                                                                                                                                                                                                                                                                                                                                                                                                                                                                                                                                                                                                                                                                                                                                                                                                                                                                                                                                                                                                                                                                                                                                                                                                                                                                                                                                                                                                                                                                                                                                                                                                                                                                                                                                                                                                                                                                                                                                                                                                      |                                             |                                                                                                                      |     |
| Rev:         Suit:         Revision Description         Checked:         I           Client:         USCE<br>WATER         Image: Construction of the second of the seco |                                                                                                                                                                                                                                                                  |                                                                                                                                                                                                                                                                                                                                                                                                                                                                                                                                                                                                                                                                                                                                                                                                                                                                                                                                                                                                                                                                                                                                                                                                                                                                                                                                                                                                                                                                                                                                                                                                                                                                                                                                                                                                                                                                                                                                                                                                                                                                                                                                                                                                                                                                                                                                                                                                                                                                                                                                                                                                                                                                                                                                                                                                                                                                                                                                                                                                                                                                                                                                                                                      |                                             |                                                                                                                      |     |
| Rev:         Suit:         Revision Description         Checked:         I           Client:         USCE<br>WATER         Image: Construction of the second of the seco |                                                                                                                                                                                                                                                                  |                                                                                                                                                                                                                                                                                                                                                                                                                                                                                                                                                                                                                                                                                                                                                                                                                                                                                                                                                                                                                                                                                                                                                                                                                                                                                                                                                                                                                                                                                                                                                                                                                                                                                                                                                                                                                                                                                                                                                                                                                                                                                                                                                                                                                                                                                                                                                                                                                                                                                                                                                                                                                                                                                                                                                                                                                                                                                                                                                                                                                                                                                                                                                                                      |                                             |                                                                                                                      |     |
| Client: USCE<br>BREAMN & MERSY<br>WATER<br>Project:<br>CASTLETROY WASTEWATER<br>TREATMENT PLANT<br>Clients Representative:<br>J. B. Barry and Partners Limited<br>Consulting Engineers<br>Olasson House<br>Dundrum Road<br>Dublin 14<br>Dundrum Road<br>Dublin 14<br>Date: 06/12/22<br>Checked By: PH<br>Date: 06/12/22<br>Checked By: PH<br>Date: 06/12/22<br>Internal Project No.<br>20701-JBB-00-XX-DR-Z<br>Drawing Title:<br>PROPOSED ODOUR CONTROL<br>UNIT No-2 PLAN AND SECTIONS<br>Scales:<br>1:50<br>Drawing No: Sheet No: Revision: Su                                                                                                                                                                                                                                                                                                                                                                                                                                                                                                                                                                                                                                                                                                                                                                                                                                                                                                                                                                                                                                                                                                                                                                                                                                                                                                                                                                                                                                                                            |                                                                                                                                                                                                                                                                  |                                                                                                                                                                                                                                                                                                                                                                                                                                                                                                                                                                                                                                                                                                                                                                                                                                                                                                                                                                                                                                                                                                                                                                                                                                                                                                                                                                                                                                                                                                                                                                                                                                                                                                                                                                                                                                                                                                                                                                                                                                                                                                                                                                                                                                                                                                                                                                                                                                                                                                                                                                                                                                                                                                                                                                                                                                                                                                                                                                                                                                                                                                                                                                                      |                                             |                                                                                                                      | 28- |
| Project:         Clast LETROY WASTEWATER TREATMENT PLANT         Classon House Tree And Partners Limited Consulting Engineers         Classon House Dundrum Road Dublin 14         Dardum By:       LHA         Drawn By:       LHA         Drawn By:       LHA         Date:       06/12/22         Approved by:       PJ         Date:       06/12/22         Internal Project No.       Stage         Drawing Title:       PROPOSED ODOUR CONTROL UNIT No-2 PLAN AND SECTIONS         Scales:       1: 50         Drawing No:       Sheet No:       Revision:                                                                                                                                                                                                                                                                                                                                                                                                                                                                                                                                                                                                                                                                                                                                                                                                                                                                                                                                                                                                                                                                                                                                                                                                                                                                                                                                                                                                                                                           |                                                                                                                                                                                                                                                                  | on Description                                                                                                                                                                                                                                                                                                                                                                                                                                                                                                                                                                                                                                                                                                                                                                                                                                                                                                                                                                                                                                                                                                                                                                                                                                                                                                                                                                                                                                                                                                                                                                                                                                                                                                                                                                                                                                                                                                                                                                                                                                                                                                                                                                                                                                                                                                                                                                                                                                                                                                                                                                                                                                                                                                                                                                                                                                                                                                                                                                                                                                                                                                                                                                       |                                             | Checked:                                                                                                             |     |
| CASTLETROY WASTEWATER<br>TREATMENT PLANT         Clients Representative:         J. B. Barry and Partners Limited<br>Consulting Engineers         Classon House<br>Park Dundrum Road<br>Dublin 14       Tet: +353 1 485 1400<br>email: Inf0@jbbarry.ie       Image: 100 (0)         Drawn By:       LHA       Date: 06/12/22         Checked By:       PH       Date: 06/12/22         Checked By:       PH       Date: 06/12/22         Internal Project No.<br>20701-JBB-00-XX-DR-Z       Stage       EIAR         Drawing Title:       PROPOSED ODOUR CONTROL<br>UNIT No-2 PLAN AND SECTIONS         Scales:       1: 50         Drawing No:       Sheet No:       Revision:       State                                                                                                                                                                                                                                                                                                                                                                                                                                                                                                                                                                                                                                                                                                                                                                                                                                                                                                                                                                                                                                                                                                                                                                                                                                                                                                                                | EIREANN : IRISH                                                                                                                                                                                                                                                  | 24108 Tarbol I                                                                                                                                                                                                                                                                                                                                                                                                                                                                                                                                                                                                                                                                                                                                                                                                                                                                                                                                                                                                                                                                                                                                                                                                                                                                                                                                                                                                                                                                                                                                                                                                                                                                                                                                                                                                                                                                                                                                                                                                                                                                                                                                                                                                                                                                                                                                                                                                                                                                                                                                                                                                                                                                                                                                                                                                                                                                                                                                                                                                                                                                                                                                                                       | -                                           | 10015.00                                                                                                             | 62  |
| J. B. Barry and Partners Limited<br>Consulting Engineers         Classon House<br>Durdrum Business<br>Park Dundrum Road<br>Dublin 14       Tei: +353 1 485 1400<br>web: www.jbbarry.ie         Drawn By:       LHA         Date:       06/12/22         Checked By:       PH         Date:       06/12/22         Approved by:       PJ         Date:       06/12/22         Internal Project No.<br>2070/13B-00-XX-DR-2       Stage         Drawing Title:       PROPOSED ODOUR CONTROL<br>UNIT No-2 PLAN AND SECTIONS         Scales:       1: 50         Drawing No:       Sheet No:                                                                                                                                                                                                                                                                                                                                                                                                                                                                                                                                                                                                                                                                                                                                                                                                                                                                                                                                                                                                                                                                                                                                                                                                                                                                                                                                                                                                                                    |                                                                                                                                                                                                                                                                  |                                                                                                                                                                                                                                                                                                                                                                                                                                                                                                                                                                                                                                                                                                                                                                                                                                                                                                                                                                                                                                                                                                                                                                                                                                                                                                                                                                                                                                                                                                                                                                                                                                                                                                                                                                                                                                                                                                                                                                                                                                                                                                                                                                                                                                                                                                                                                                                                                                                                                                                                                                                                                                                                                                                                                                                                                                                                                                                                                                                                                                                                                                                                                                                      | -                                           | •                                                                                                                    |     |
| Checked By:         PH         Date:         06/12/22           Approved by:         PJ         Date:         06/12/22           Internal Project No.<br>20701-JBB-00-XX-DR-Z         Stage         EIAR           Drawing Title:         PROPOSED ODOUR CONTROL<br>UNIT No-2 PLAN AND SECTIONS           Scales:         1 : 50           Drawing No:         Sheet No:                                                                                                                                                                                                                                                                                                                                                                                                                                                                                                                                                                                                                                                                                                                                                                                                                                                                                                                                                                                                                                                                                                                                                                                                                                                                                                                                                                                                                                                                                                                                                                                                                                                   |                                                                                                                                                                                                                                                                  |                                                                                                                                                                                                                                                                                                                                                                                                                                                                                                                                                                                                                                                                                                                                                                                                                                                                                                                                                                                                                                                                                                                                                                                                                                                                                                                                                                                                                                                                                                                                                                                                                                                                                                                                                                                                                                                                                                                                                                                                                                                                                                                                                                                                                                                                                                                                                                                                                                                                                                                                                                                                                                                                                                                                                                                                                                                                                                                                                                                                                                                                                                                                                                                      |                                             |                                                                                                                      | _   |
| Approved by:         P.J         Date:         06/12/22           Internal Project No.<br>20701-JBB-00-XX-DR-Z         Stage         EIAR           Drawing Title:         PROPOSED ODOUR CONTROL<br>UNIT No-2 PLAN AND SECTIONS           Scales:         1 : 50           Drawing No:         Sheet No:                                                                                                                                                                                                                                                                                                                                                                                                                                                                                                                                                                                                                                                                                                                                                                                                                                                                                                                                                                                                                                                                                                                                                                                                                                                                                                                                                                                                                                                                                                                                                                                                                                                                                                                  | J. B. Barry and Par<br>Consulting Engined<br>Classon House<br>Dundrum Business<br>Park Dundrum Road                                                                                                                                                              | ers<br>Tel: +353 1 48<br>email: info@jbba                                                                                                                                                                                                                                                                                                                                                                                                                                                                                                                                                                                                                                                                                                                                                                                                                                                                                                                                                                                                                                                                                                                                                                                                                                                                                                                                                                                                                                                                                                                                                                                                                                                                                                                                                                                                                                                                                                                                                                                                                                                                                                                                                                                                                                                                                                                                                                                                                                                                                                                                                                                                                                                                                                                                                                                                                                                                                                                                                                                                                                                                                                                                            | 5 1400<br>arry.ie                           | 6                                                                                                                    |     |
| Internal Project No.<br>20701-JBB-00-XX-DR-Z         Stage         EIAR           Drawing Title:         PROPOSED ODOUR CONTROL<br>UNIT No-2 PLAN AND SECTIONS           Scales:         1 : 50           Drawing No:         Sheet No:                                                                                                                                                                                                                                                                                                                                                                                                                                                                                                                                                                                                                                                                                                                                                                                                                                                                                                                                                                                                                                                                                                                                                                                                                                                                                                                                                                                                                                                                                                                                                                                                                                                                                                                                                                                    | J. B. Barry and Par<br>Consulting Engined<br>Classon House<br>Dundrum Business<br>Park Dundrum Road<br>Dublin 14                                                                                                                                                 | ers<br>Tel: +353 1 48<br>email: info@jbba<br>web: www.jbbarr                                                                                                                                                                                                                                                                                                                                                                                                                                                                                                                                                                                                                                                                                                                                                                                                                                                                                                                                                                                                                                                                                                                                                                                                                                                                                                                                                                                                                                                                                                                                                                                                                                                                                                                                                                                                                                                                                                                                                                                                                                                                                                                                                                                                                                                                                                                                                                                                                                                                                                                                                                                                                                                                                                                                                                                                                                                                                                                                                                                                                                                                                                                         | 5 1400<br>arry.ie<br>y.ie                   | <b>B</b><br><b>B</b><br><b>B</b><br><b>B</b><br><b>B</b><br><b>B</b><br><b>B</b><br><b>B</b><br><b>B</b><br><b>B</b> |     |
| 20701-JBB-00-XX-DR-Z         EIAR           Drawing Title:         PROPOSED ODOUR CONTROL<br>UNIT No-2 PLAN AND SECTIONS           Scales:         1 : 50           Drawing No:         Sheet No:                                                                                                                                                                                                                                                                                                                                                                                                                                                                                                                                                                                                                                                                                                                                                                                                                                                                                                                                                                                                                                                                                                                                                                                                                                                                                                                                                                                                                                                                                                                                                                                                                                                                                                                                                                                                                          | J. B. Barry and Par<br>Consulting Engined<br>Classon House<br>Dundrum Business<br>Park Dundrum Road<br>Dublin 14<br>Drawn By: LHA                                                                                                                                | Prs<br>Tel: +353 1 48<br>email: info@jbba<br>web: www.jbbarr<br>Date:                                                                                                                                                                                                                                                                                                                                                                                                                                                                                                                                                                                                                                                                                                                                                                                                                                                                                                                                                                                                                                                                                                                                                                                                                                                                                                                                                                                                                                                                                                                                                                                                                                                                                                                                                                                                                                                                                                                                                                                                                                                                                                                                                                                                                                                                                                                                                                                                                                                                                                                                                                                                                                                                                                                                                                                                                                                                                                                                                                                                                                                                                                                | 5 1400<br>arry.ie<br>y.ie<br>06/12          |                                                                                                                      |     |
| PROPOSED ODOUR CONTROL<br>UNIT No-2 PLAN AND SECTIONS                                                                                                                                                                                                                                                                                                                                                                                                                                                                                                                                                                                                                                                                                                                                                                                                                                                                                                                                                                                                                                                                                                                                                                                                                                                                                                                                                                                                                                                                                                                                                                                                                                                                                                                                                                                                                                                                                                                                                                      | J. B. Barry and Par<br>Consulting Enginee<br>Classon House<br>Dundum Business<br>Park Dundum Road<br>Dublin 14<br>Drawn By: LHA<br>Checked By: PH                                                                                                                | ers<br>Tel: +353 1 48<br>email: info@jbba<br>web: www.jbbarr<br>Date:<br>Date:                                                                                                                                                                                                                                                                                                                                                                                                                                                                                                                                                                                                                                                                                                                                                                                                                                                                                                                                                                                                                                                                                                                                                                                                                                                                                                                                                                                                                                                                                                                                                                                                                                                                                                                                                                                                                                                                                                                                                                                                                                                                                                                                                                                                                                                                                                                                                                                                                                                                                                                                                                                                                                                                                                                                                                                                                                                                                                                                                                                                                                                                                                       | 5 1400<br>arry.ie<br>y.ie<br>06/12<br>06/12 | 2/22                                                                                                                 |     |
| Scales:         1 : 50           Drawing No:         Sheet No:         [Revision:] Su                                                                                                                                                                                                                                                                                                                                                                                                                                                                                                                                                                                                                                                                                                                                                                                                                                                                                                                                                                                                                                                                                                                                                                                                                                                                                                                                                                                                                                                                                                                                                                                                                                                                                                                                                                                                                                                                                                                                      | J. B. Barry and Par<br>Consulting Enginee<br>Classon House<br>Durdrum Road<br>Dublin 14<br>Drawn By: LHA<br>Checked By: PH<br>Approved by: PJ<br>Internal Project No.                                                                                            | PTS Tel: +353 1 48 email: info@jbba wwb: www.jbbar Date: Date: Date: Stace Stace                                                                                                                                                                                                                                                                                                                                                                                                                                                                                                                                                                                                                                                                                                                                                                                                                                                                                                                                                                                                                                                                                                                                                                                                                                                                                                                                                                                                                                                                                                                                                                                                                                                                                                                                                                                                                                                                                                                                                                                                                                                                                                                                                                                                                                                                                                                                                                                                                                                                                                                                                                                                                                                                                                                                                                                                                                                                                                                                                                                                                                                                                                     | 5 1400<br>arry.ie<br>y.ie<br>06/12<br>06/12 | 2/22<br>2/22                                                                                                         | AR  |
| 1 : 50 Drawing No: Sheet No: Revision: Su                                                                                                                                                                                                                                                                                                                                                                                                                                                                                                                                                                                                                                                                                                                                                                                                                                                                                                                                                                                                                                                                                                                                                                                                                                                                                                                                                                                                                                                                                                                                                                                                                                                                                                                                                                                                                                                                                                                                                                                  | J. B. Barry and Par<br>Consulting Engined<br>Classon House<br>Dundrum Business<br>Park Dundrum Road<br>Dublin 14<br>Drawn By: LHA<br>Checked By: PH<br>Approved by: PJ<br>Internal Project No.<br>20701-JBB-00-XX-C                                              | PTS Tel: +353 1 48 email: info@jbba wwb: www.jbbar Date: Date: Date: Stace Stace                                                                                                                                                                                                                                                                                                                                                                                                                                                                                                                                                                                                                                                                                                                                                                                                                                                                                                                                                                                                                                                                                                                                                                                                                                                                                                                                                                                                                                                                                                                                                                                                                                                                                                                                                                                                                                                                                                                                                                                                                                                                                                                                                                                                                                                                                                                                                                                                                                                                                                                                                                                                                                                                                                                                                                                                                                                                                                                                                                                                                                                                                                     | 5 1400<br>arry.ie<br>y.ie<br>06/12<br>06/12 | 2/22<br>2/22                                                                                                         | AR  |
|                                                                                                                                                                                                                                                                                                                                                                                                                                                                                                                                                                                                                                                                                                                                                                                                                                                                                                                                                                                                                                                                                                                                                                                                                                                                                                                                                                                                                                                                                                                                                                                                                                                                                                                                                                                                                                                                                                                                                                                                                            | J. B. Barry and Par<br>Consulting Enginee<br>Classon House<br>Dundrum Road<br>Dublin 14<br>Drawn By: LHA<br>Checked By: PH<br>Approved by: PJ<br>Internal Project No.<br>20701-JBB-00-XX-C<br>Drawing Title:<br>PROPOSED                                         | Date:                                                                                                                                                                                                                                                                                                                                                                                                                                                                                                                                                                                                                                                                                                                                                                                                                                                                                                                                                                                                                                                                                                                                                                                                                                                                                                                                                                                                                                                                                                                                                                                                                                                                                                                                                                                                                                                                                                                                                                                                                                                                                                                                                                                                                                                                                                                                                                                                                                                                                                                                                                                                                                                                                                                                                                                                                                                                                                                                                                                                                                                        | 5 1400<br>arry.ie<br>y.ie<br>06/12<br>06/12 | 2/22<br>2/22<br>EIA                                                                                                  | L   |
|                                                                                                                                                                                                                                                                                                                                                                                                                                                                                                                                                                                                                                                                                                                                                                                                                                                                                                                                                                                                                                                                                                                                                                                                                                                                                                                                                                                                                                                                                                                                                                                                                                                                                                                                                                                                                                                                                                                                                                                                                            | J. B. Barry and Par<br>Consulting Engined<br>Classon House<br>Durdtum Business<br>Park Dundrum Road<br>Dublin 14<br>Drawn By: LHA<br>Checked By: PH<br>Approved by: PJ<br>Internal Project No.<br>20701-JBB-00-XX-C<br>Drawing Title:<br>PROPOSED<br>UNIT No-2 P | Prs<br>Tel: +353148<br>web: www.jbbar<br>Date:<br>Date:<br>Date:<br>Date:<br>Date:<br>Date:<br>Date:<br>Date:<br>Date:<br>Date:<br>Date:<br>Date:<br>Date:<br>Date:<br>Date:<br>Date:<br>Date:<br>Date:<br>Date:<br>Date:<br>Date:<br>Date:<br>Date:<br>Date:<br>Date:<br>Date:<br>Date:<br>Date:<br>Date:<br>Date:<br>Date:<br>Date:<br>Date:<br>Date:<br>Date:<br>Date:<br>Date:<br>Date:<br>Date:<br>Date:<br>Date:<br>Date:<br>Date:<br>Date:<br>Date:<br>Date:<br>Date:<br>Date:<br>Date:<br>Date:<br>Date:<br>Date:<br>Date:<br>Date:<br>Date:<br>Date:<br>Date:<br>Date:<br>Date:<br>Date:<br>Date:<br>Date:<br>Date:<br>Date:<br>Date:<br>Date:<br>Date:<br>Date:<br>Date:<br>Date:<br>Date:<br>Date:<br>Date:<br>Date:<br>Date:<br>Date:<br>Date:<br>Date:<br>Date:<br>Date:<br>Date:<br>Date:<br>Date:<br>Date:<br>Date:<br>Date:<br>Date:<br>Date:<br>Date:<br>Date:<br>Date:<br>Date:<br>Date:<br>Date:<br>Date:<br>Date:<br>Date:<br>Date:<br>Date:<br>Date:<br>Date:<br>Date:<br>Date:<br>Date:<br>Date:<br>Date:<br>Date:<br>Date:<br>Date:<br>Date:<br>Date:<br>Date:<br>Date:<br>Date:<br>Date:<br>Date:<br>Date:<br>Date:<br>Date:<br>Date:<br>Date:<br>Date:<br>Date:<br>Date:<br>Date:<br>Date:<br>Date:<br>Date:<br>Date:<br>Date:<br>Date:<br>Date:<br>Date:<br>Date:<br>Date:<br>Date:<br>Date:<br>Date:<br>Date:<br>Date:<br>Date:<br>Date:<br>Date:<br>Date:<br>Date:<br>Date:<br>Date:<br>Date:<br>Date:<br>Date:<br>Date:<br>Date:<br>Date:<br>Date:<br>Date:<br>Date:<br>Date:<br>Date:<br>Date:<br>Date:<br>Date:<br>Date:<br>Date:<br>Date:<br>Date:<br>Date:<br>Date:<br>Date:<br>Date:<br>Date:<br>Date:<br>Date:<br>Date:<br>Date:<br>Date:<br>Date:<br>Date:<br>Date:<br>Date:<br>Date:<br>Date:<br>Date:<br>Date:<br>Date:<br>Date:<br>Date:<br>Date:<br>Date:<br>Date:<br>Date:<br>Date:<br>Date:<br>Date:<br>Date:<br>Date:<br>Date:<br>Date:<br>Date:<br>Date:<br>Date:<br>Date:<br>Date:<br>Date:<br>Date:<br>Date:<br>Date:<br>Date:<br>Date:<br>Date:<br>Date:<br>Date:<br>Date:<br>Date:<br>Date:<br>Date:<br>Date:<br>Date:<br>Date:<br>Date:<br>Date:<br>Date:<br>Date:<br>Date:<br>Date:<br>Date:<br>Date:<br>Date:<br>Date:<br>Date:<br>Date:<br>Date:<br>Date:<br>Date:<br>Date:<br>Date:<br>Date:<br>Date:<br>Date:<br>Date:<br>Date:<br>Date:<br>Date:<br>Date:<br>Date:<br>Date:<br>Date:<br>Date:<br>Date:<br>Date:<br>Date:<br>Date:<br>Date:<br>Date:<br>Date:<br>Date:<br>Date:<br>Date:<br>Date:<br>Date:<br>Date:<br>Date:<br>Date:<br>Date:<br>Date:<br>Date:<br>Date:<br>Date:<br>Date:<br>Date:<br>Date:<br>Date:<br>Date:<br>Date:<br>Date:<br>Date:<br>Date:<br>Date:<br>Date:<br>Date:<br>Date:<br>Date:<br>Date:<br>Date:<br>Date:<br>Date:<br>Date:<br>Date:<br>Date:<br>Date:<br>Date:<br>Date:<br>Date:<br>Date:<br>Date:<br>Date:<br>Date:<br>Date:<br>Date:<br>Date:<br>Date:<br>Date:<br>Date:<br>Date:<br>Date:<br>Date:<br>Date:<br>Date:<br>Date:<br>Date:<br>Date:<br>Date:<br>Date:<br>Date:<br>Date:<br>Date:<br>Date:<br>Date:<br>Date:<br>Date:<br>Date:<br>Date:<br>Date:<br>Date:<br>Date:<br>Date:<br>Date:<br>Date:<br>Date:<br>Date:<br>Date:<br>Date:<br>Date:<br>Date:<br>Date:<br>Date:<br>Date | 5 1400<br>arry.ie<br>y.ie<br>06/12<br>06/12 | 2/22<br>2/22<br>EIA                                                                                                  | L   |