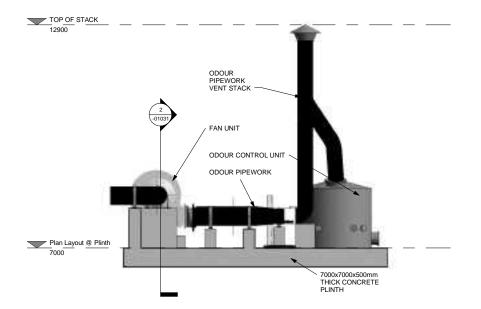

## PROPOSED ODOUR CONTROL UNIT No-1 PLAN AND SECTIONS

Drawing No: Sheet No: Revision 20701-JBB-00-XX-DR-Z -01031 C01

4 3D View of OCU No-1

DO NOT SCALE REDUCED COPY -A3 PRINT