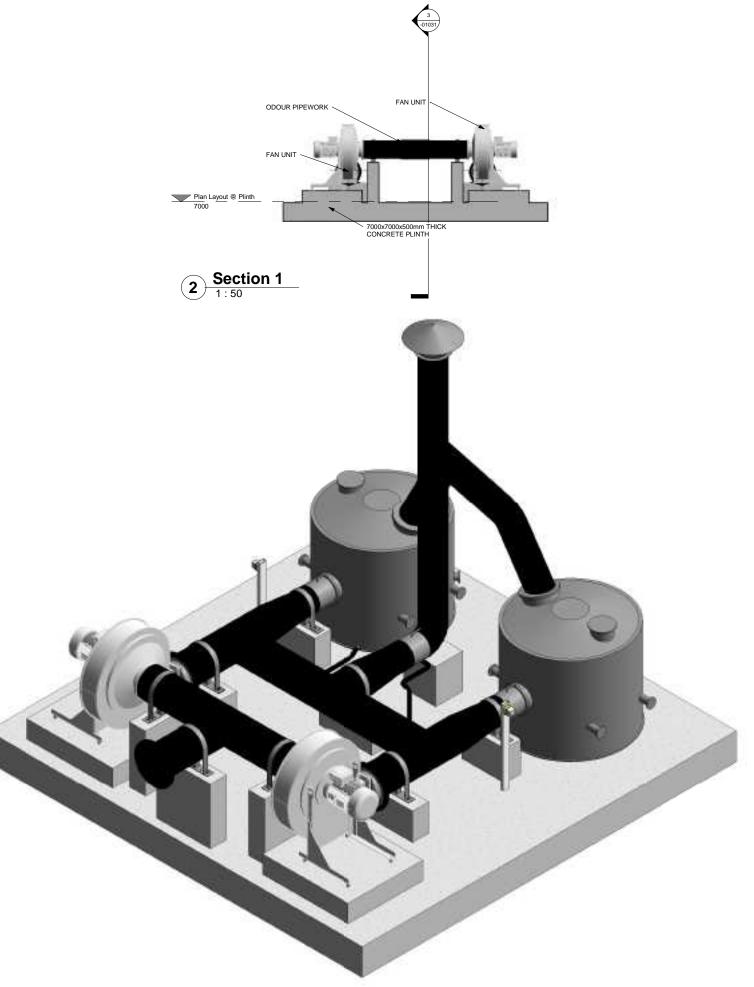

## PROPOSED ODOUR CONTROL UNIT No-1 PLAN AND SECTIONS

Drawing No: Sheet No: Revision 20701-JBB-00-XX-DR-Z -01031 C01

4 3D View of OCU No-1

DO NOT SCALE REDUCED COPY -A3 PRINT