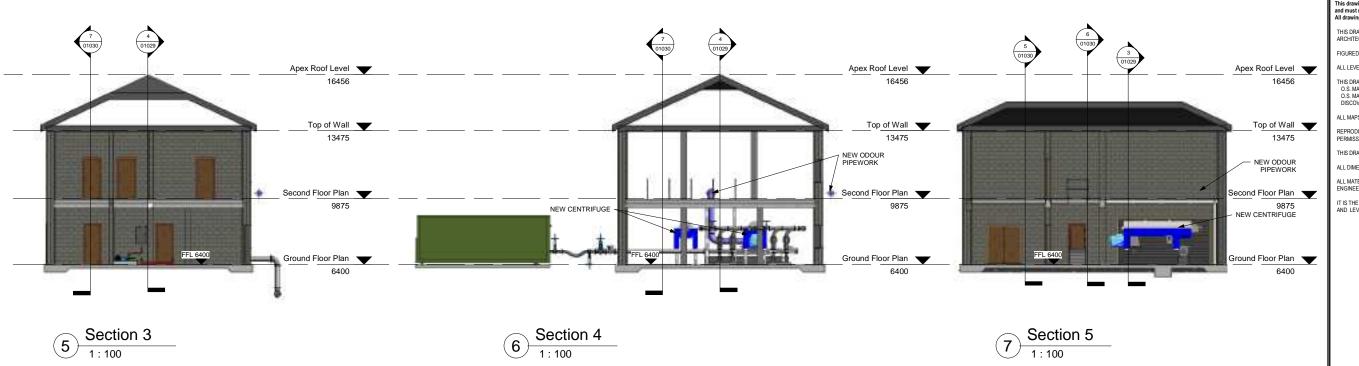

## MODIFICATIONS TO EXISTING DEWATERING HOUSE-SECTIONS AND 3D VIEW

Drawing No: Sheet No: Revision 20701-JBB-00-XX-DR-Z- 01030 C01