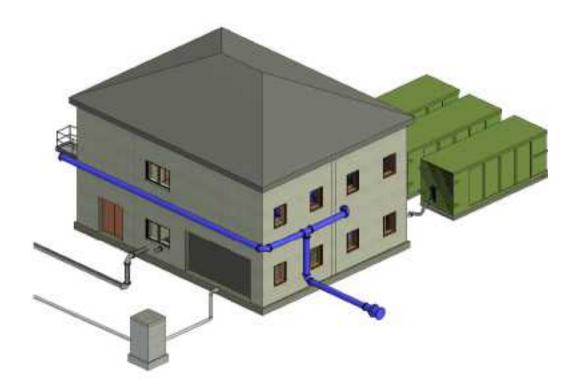

3D VIEW-1 Dewatering

8 Building

3D VIEW-2 Dewatering 9 Building

DO NOT SCALE REDUCED COPY -A3 PRINT

Copyright
This drawing and any design here on is the copyright of the Consultants and must not be reproduced without their written consent.
All drawings remain the property of the Consultants.

## MODIFICATIONS TO EXISTING DEWATERING HOUSE-SECTIONS AND 3D VIEW

Drawing No: Sheet No: Revision 20701-JBB-00-XX-DR-Z- 01030 C01