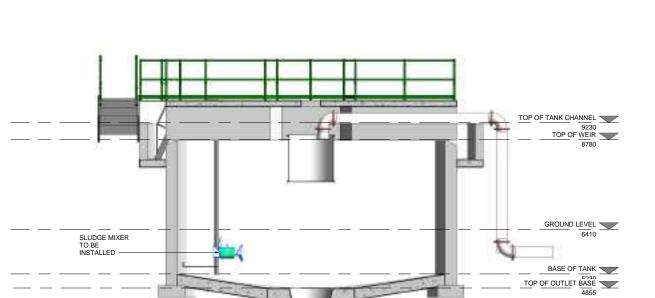

3D View - Sludge Thickening Tank

Copyright
This drawing and any design here on is the copyright of the Consultants and must not be reproduced without their written consent.
All drawings remain the property of the Consultants.

THIS DRAWING TO BE READ IN CONJUNCTION WITH ALL RELEVANT ARCHITECTS AND ENGINEERS DRAWINGS.

FIGURED DIMENSIONS ONLY TO BE TAKEN FROM THIS DRAWING.

ALL LEVELS ARE IN METRES AND RELATE TO DATUM AT MALIN HEAD.

ALL MAPS ARE REFERENCED TO IRISH NATIONAL GRID (I.T.M.)

REPRODUCED FROM THE ORDNANCE SURVEY OF IRELAND BY PERMISSION OF THE GOVERNMENT. LICENSE NO. 3-3-34. THIS DRAWING IS A COPY OF AN ELECTRONIC FILE AND IS COPYRIGHT

ALL MATERIALS AND WORKMANSHIP TO BE IN ACCORDANCE WITH ENGINEERS SPECIFICATION.

IT IS THE CONTRACTORS RESPONSIBILITY TO VERIFY ALL DIMENS