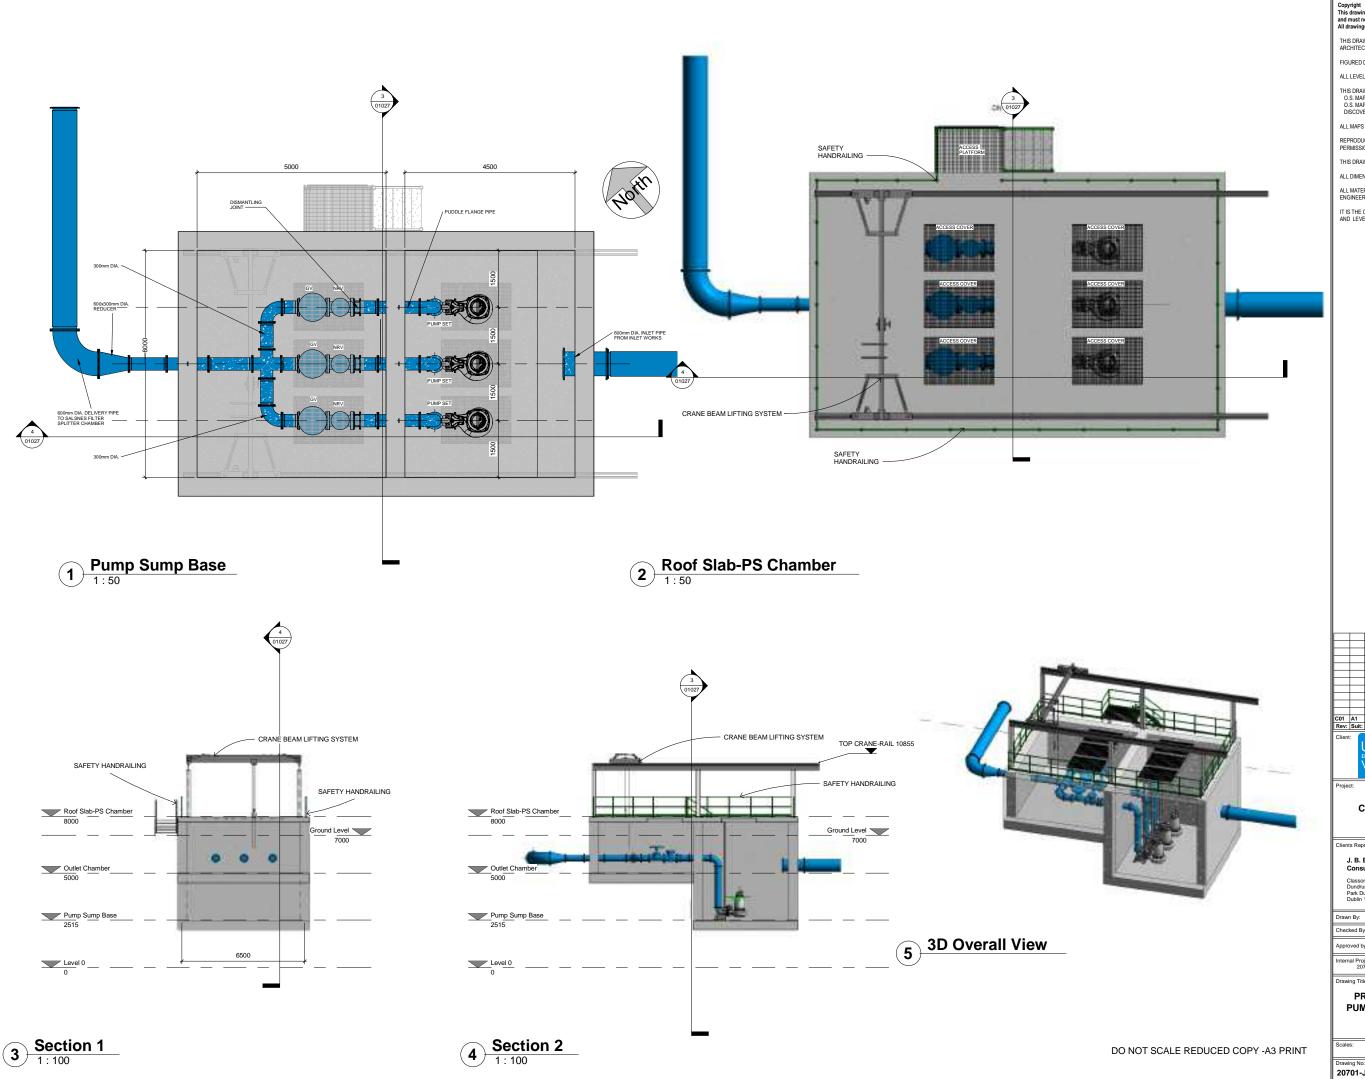

## PROPOSED STORM TRANSFER PUMP SUMP PLAN AND SECTIONS

20701-JBB-00-XX-DR-Z- 01027 C01