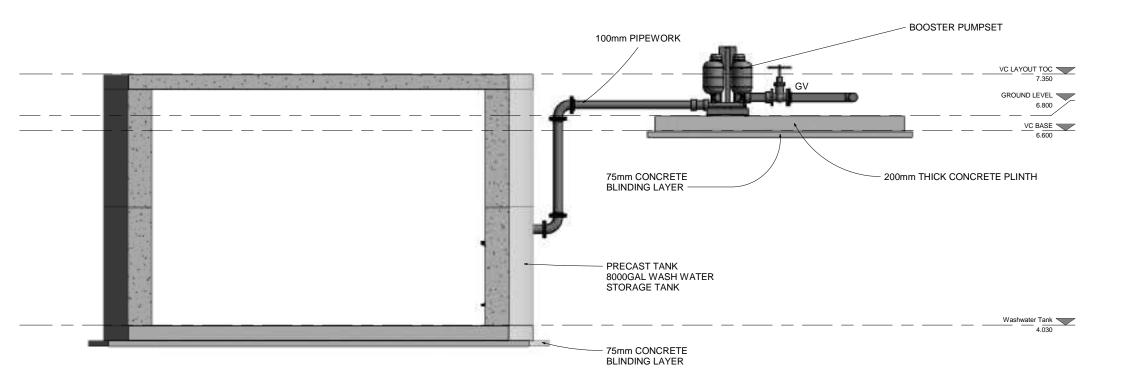

## PROPOSED WASHWATER **BOOSTER PUMP STATION AND** SUMP PLAN AND SECTIONS

1:25

20701-JBB-00-XX-DR-Z- 01026 C01