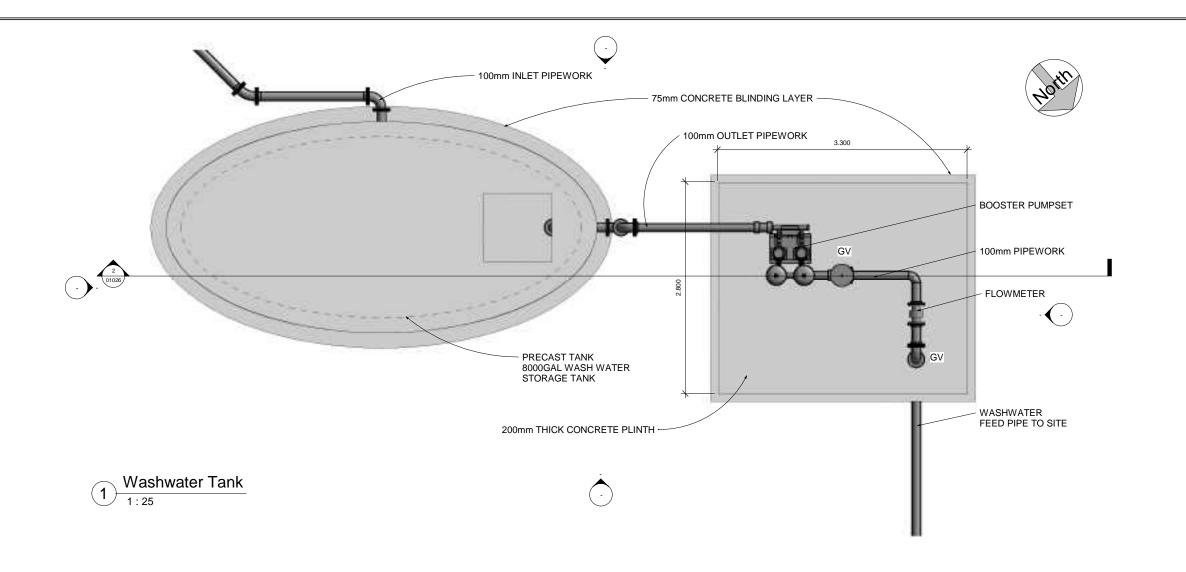

## PROPOSED WASHWATER **BOOSTER PUMP STATION AND** SUMP PLAN AND SECTIONS

1:25

20701-JBB-00-XX-DR-Z- 01026 C01