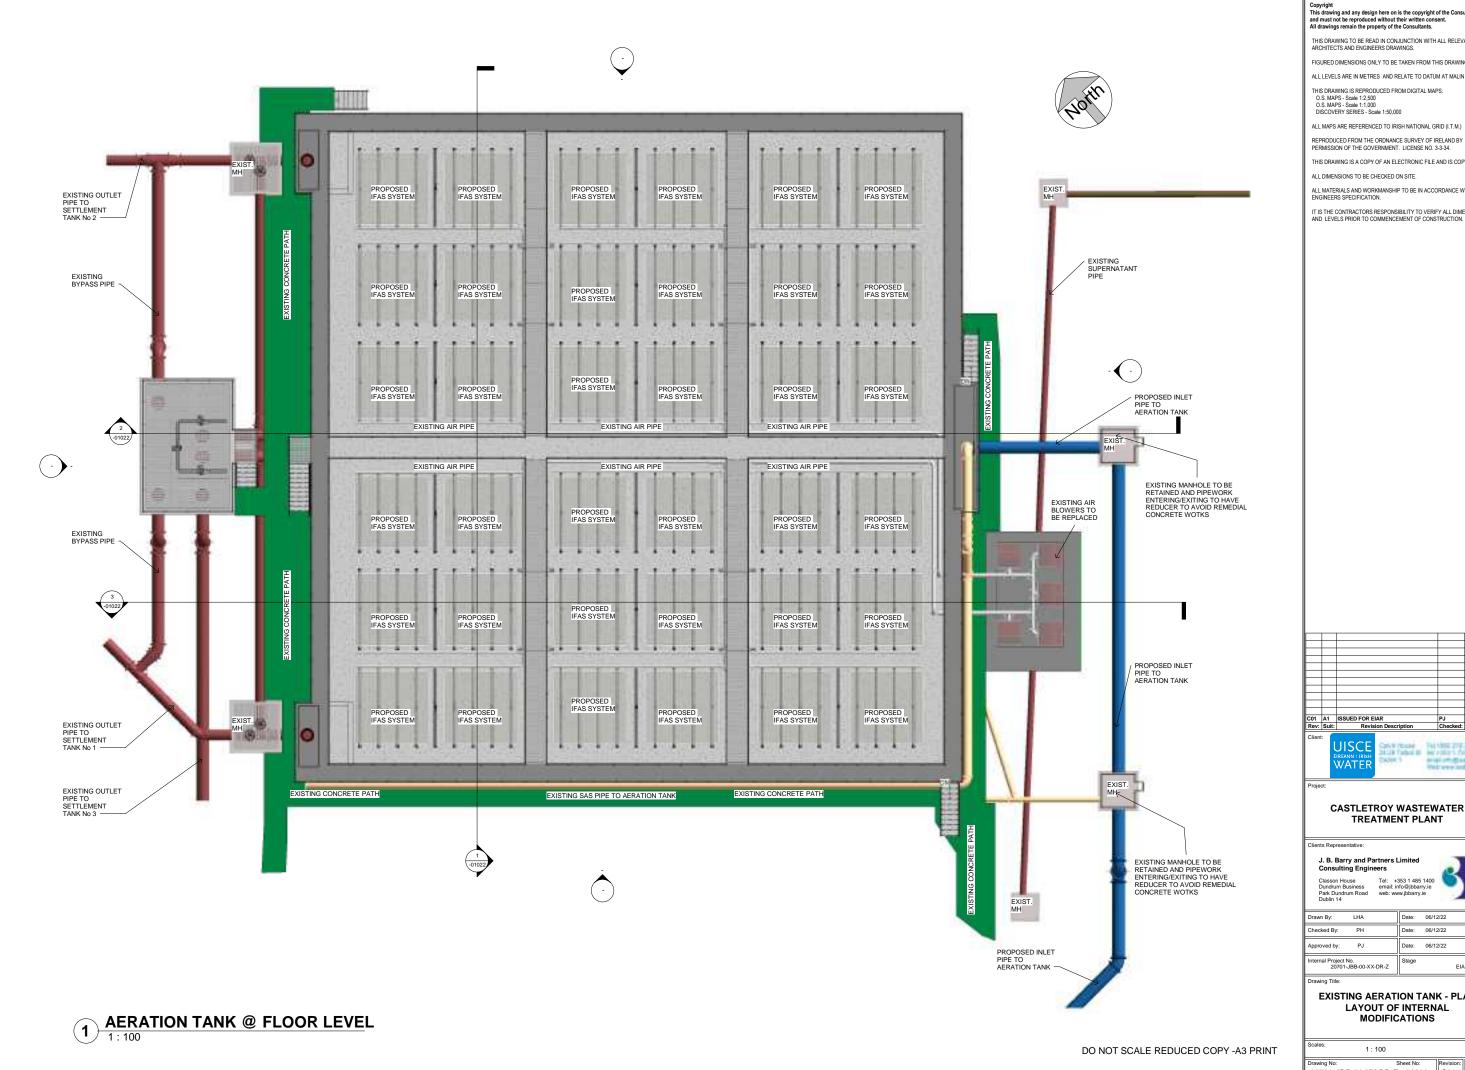

## **EXISTING AERATION TANK - PLAN** LAYOUT OF INTERNAL MODIFICATIONS

20701-JBB-00-XX-DR-Z -01021 C01