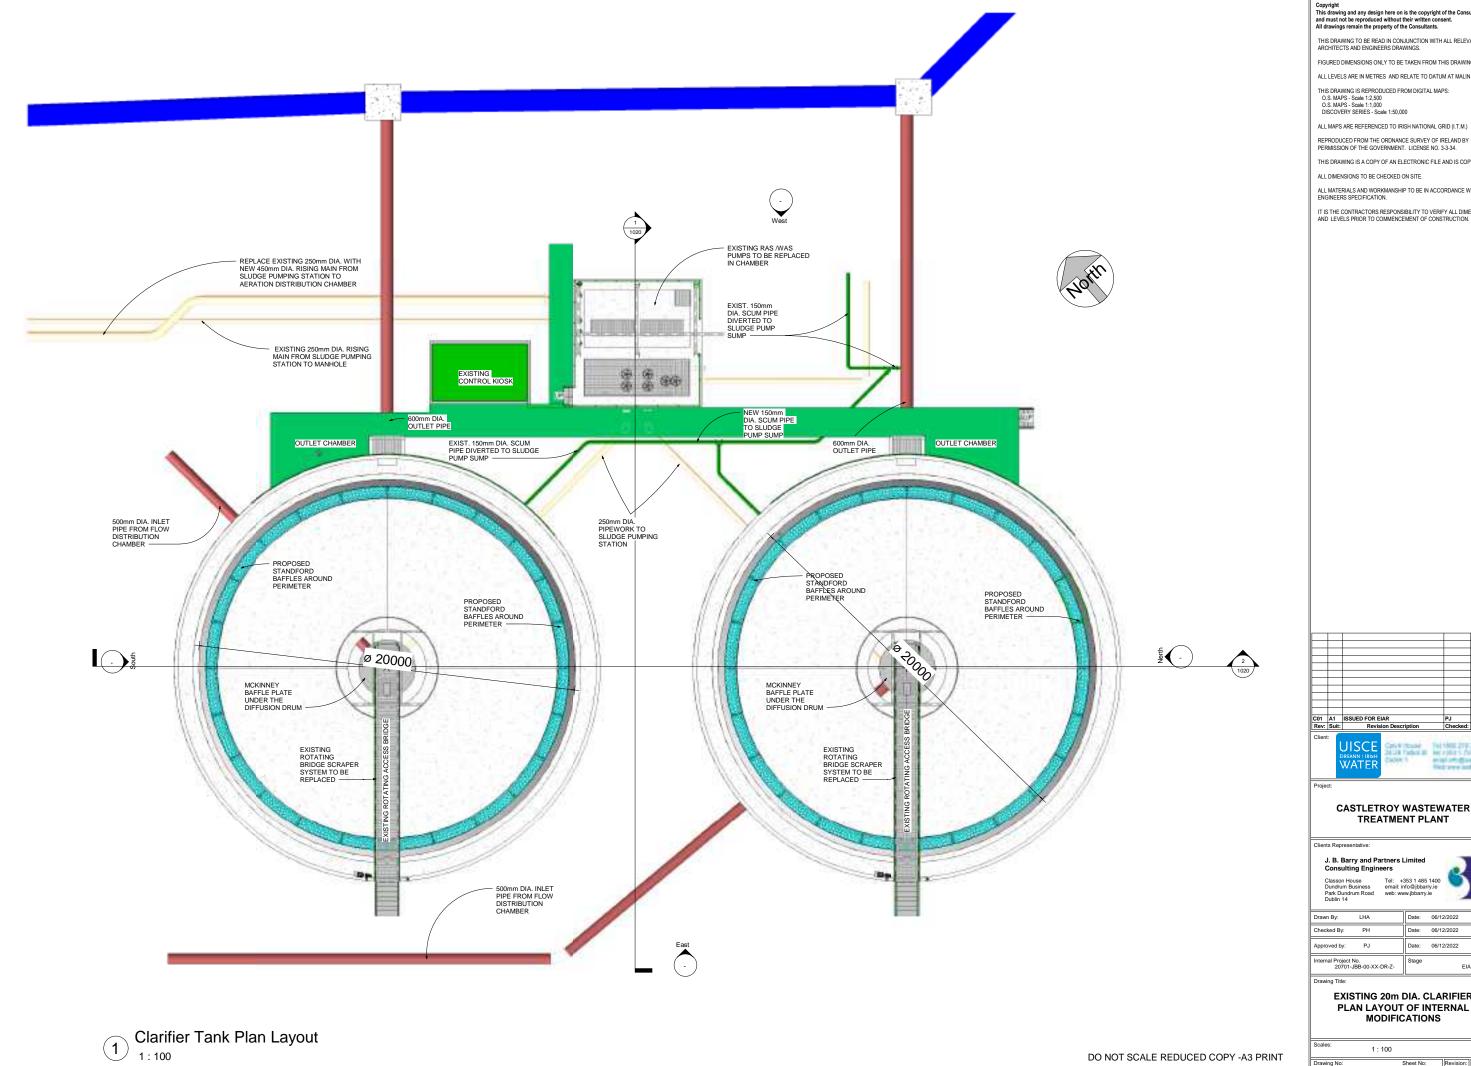

## **EXISTING 20m DIA. CLARIFIER** PLAN LAYOUT OF INTERNAL MODIFICATIONS

1:100

20701-JBB-00-XX-DR-Z- 1019 C01