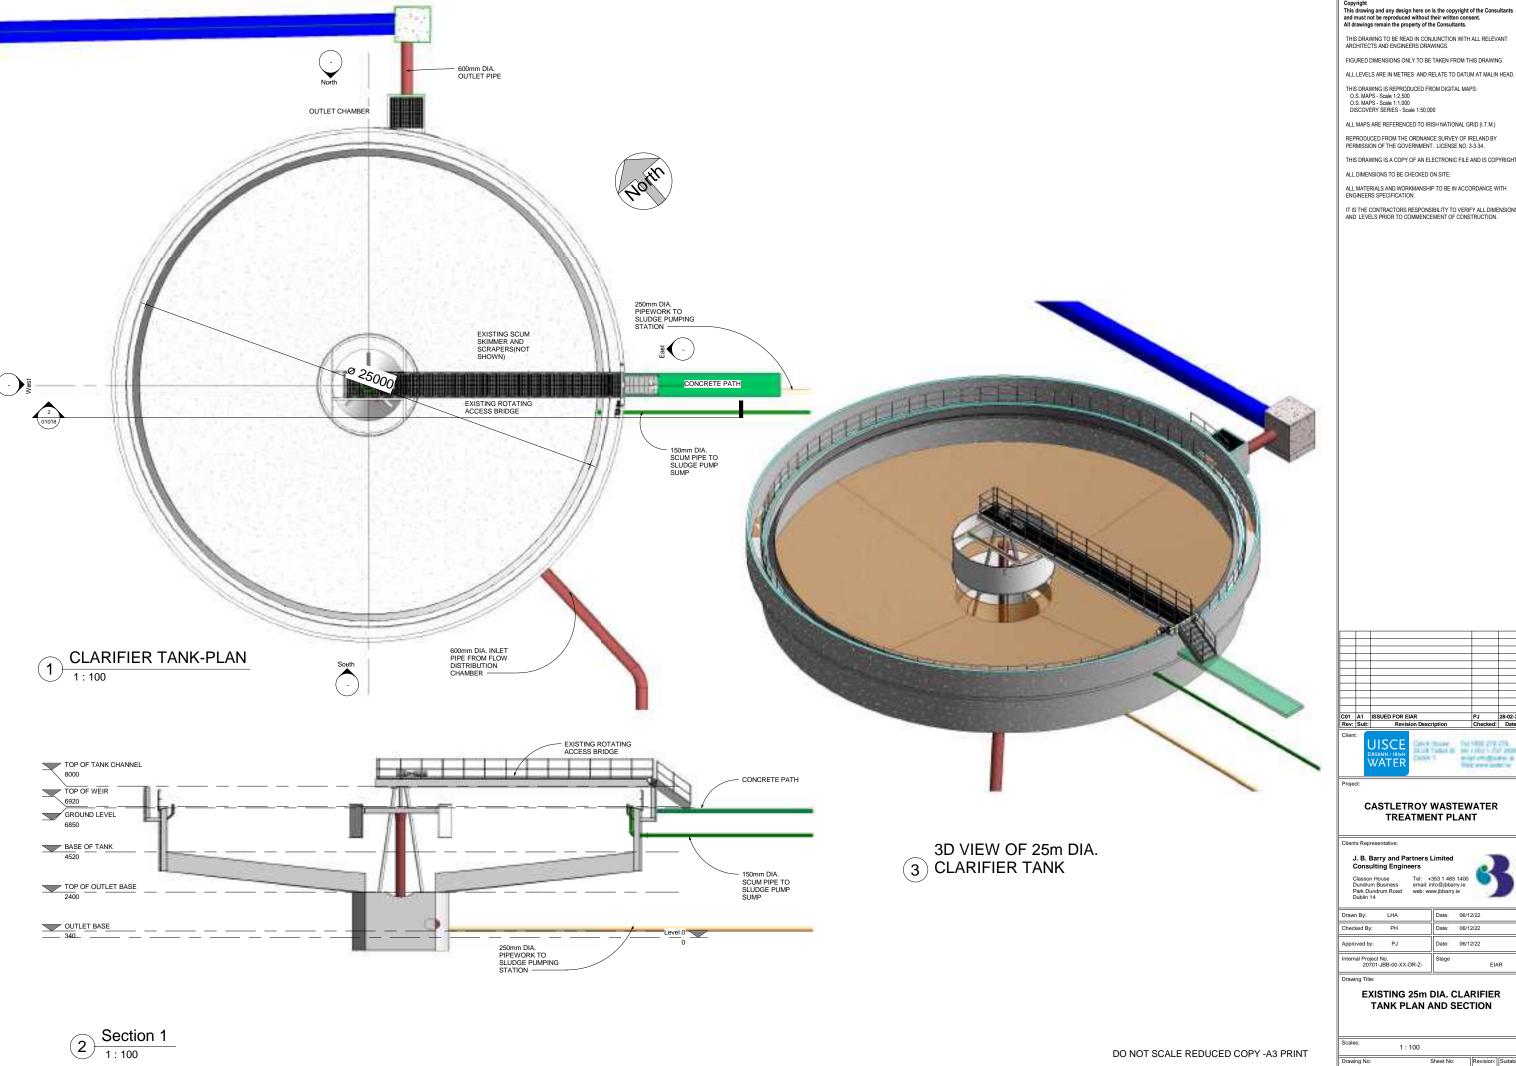

## **EXISTING 25m DIA. CLARIFIER** TANK PLAN AND SECTION

20701-JBB-00-XX-DR-Z- 01018 C01