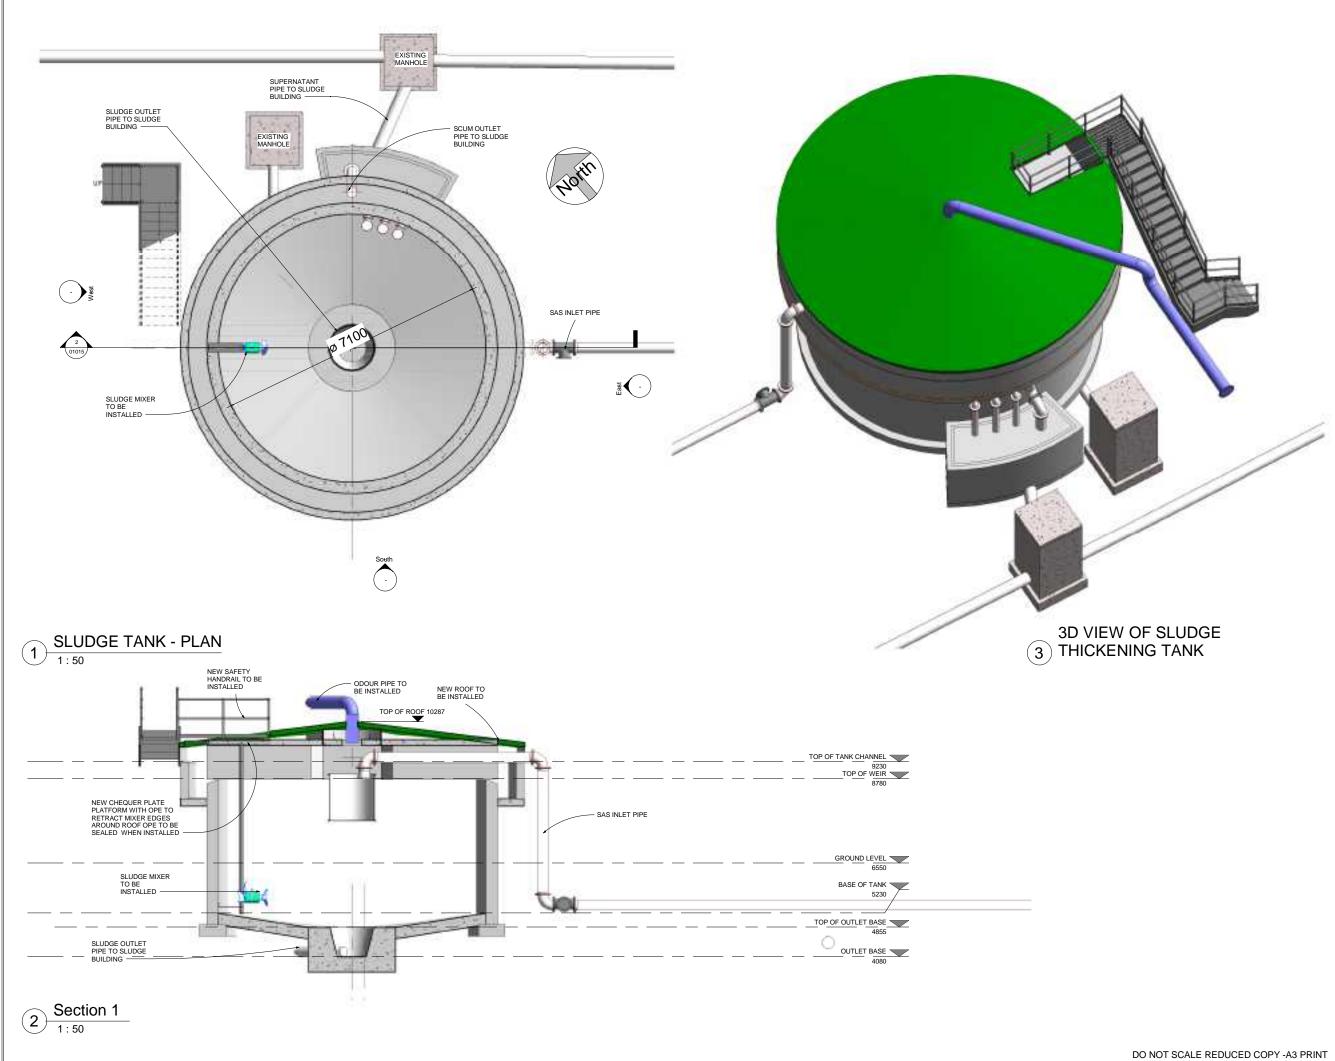

## CASTLETROY WASTEWATER TREATMENT

Clients Representative

| J. B. Barry and Partners Limited<br>Consulting Engineers                                           |        |           |                                     |          |   |  |  |  |  |
|----------------------------------------------------------------------------------------------------|--------|-----------|-------------------------------------|----------|---|--|--|--|--|
| Classon Hou<br>Dundrum Bus<br>Park Dundrun<br>Dublin 14                                            | siness | email: in | 353 1 485<br>fo@jbbar<br>w.jbbarry. | ry.ie    | ) |  |  |  |  |
| Drawn By:                                                                                          | LA     |           | Date:                               | 03/15/22 |   |  |  |  |  |
| Checked By:                                                                                        | PH     |           | Date:                               | 03/15/22 |   |  |  |  |  |
| Approved by:                                                                                       | PJ     |           | Date: 03/15/22                      |          |   |  |  |  |  |
| Internal Project No.<br>20701-JBB-00-XX-DR-Z-                                                      |        |           | Stage                               | EIAR     |   |  |  |  |  |
| Drawing Title:<br>EXISTING PFT CONVERTED TO<br>THICKENER SLUDGE STORAGE<br>TANK - PLAN AND SECTION |        |           |                                     |          |   |  |  |  |  |
| Scales:                                                                                            | 1:     | 50        |                                     |          |   |  |  |  |  |