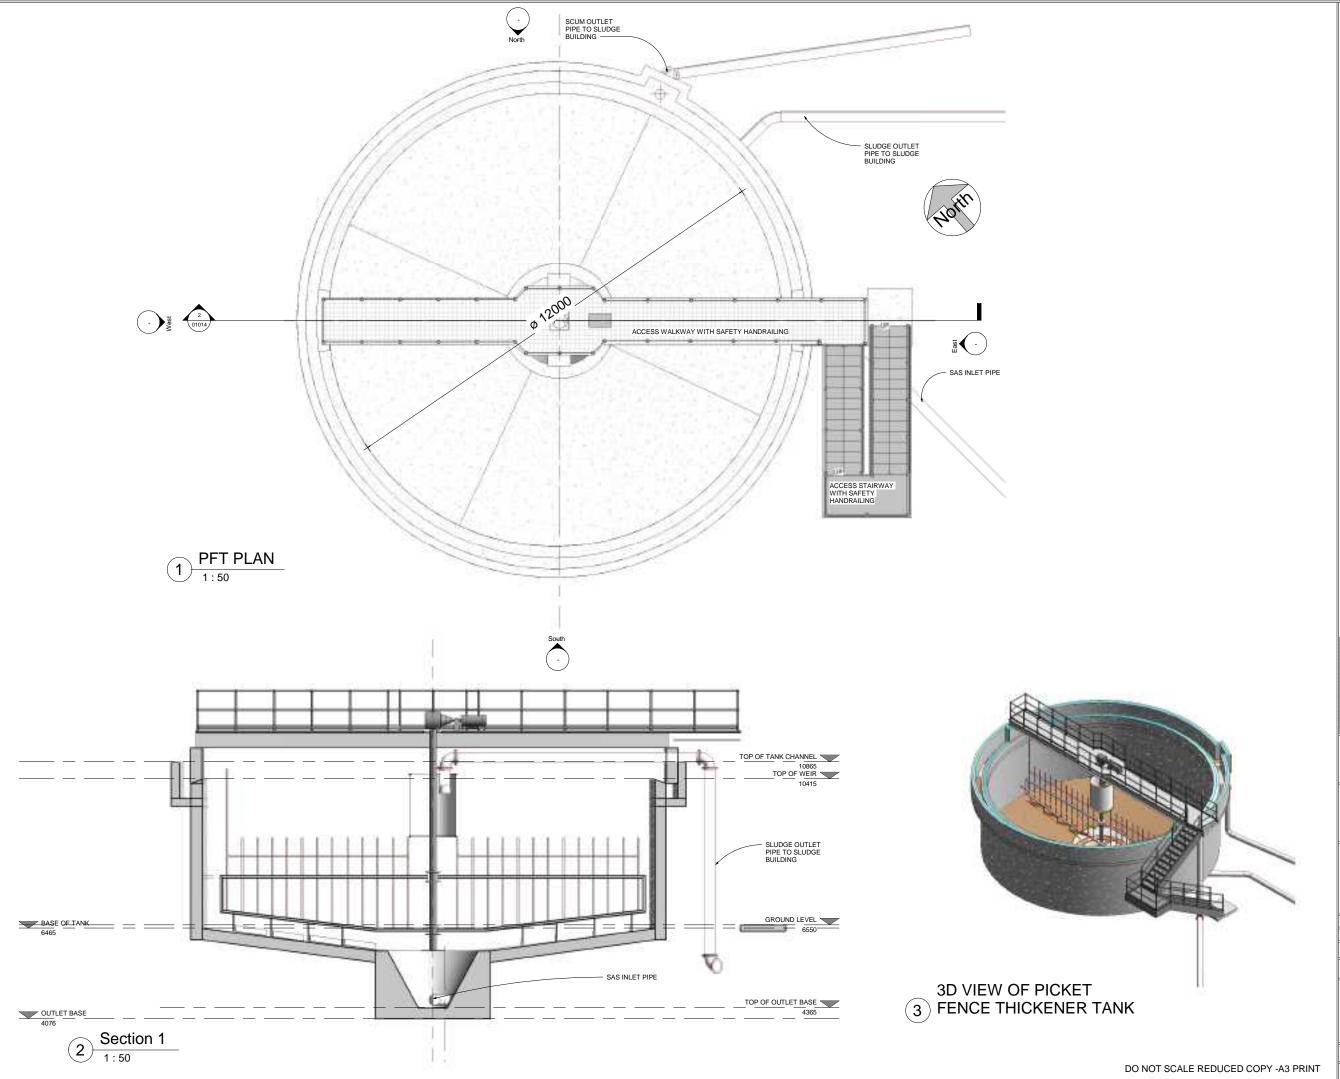

Copyright
This drawing and any design here on is the copyright of the Consultants and must not be reproduced without their written consent.
All drawings remain the property of the Consultants.

FIGURED DIMENSIONS ONLY TO BE TAKEN FROM THIS DRAWING.

ALL LEVELS ARE IN METRES AND RELATE TO DATUM AT MALIN HEAD.

ALL MAPS ARE REFERENCED TO IRISH NATIONAL GRID (I.T.M.)

REPRODUCED FROM THE ORDNANCE SURVEY OF IRELAND BY PERMISSION OF THE GOVERNMENT. LICENSE NO. 3-3-34.

ALL MATERIALS AND WORKMANSHIP TO BE IN ACCORDANCE WITH ENGINEERS SPECIFICATION.

IT IS THE CONTRACTORS RESPONSIBILITY TO VERIFY ALL DIMENSIONS AND LEVELS PRIOR TO COMMENCEMENT OF CONSTRUCTION.

## CASTLETROY WASTEWATER TREATMENT PLANT

J. B. Barry and Partners Limited Consulting Engineers

Date: 06/12/22

Date: 06/12/22

## **E