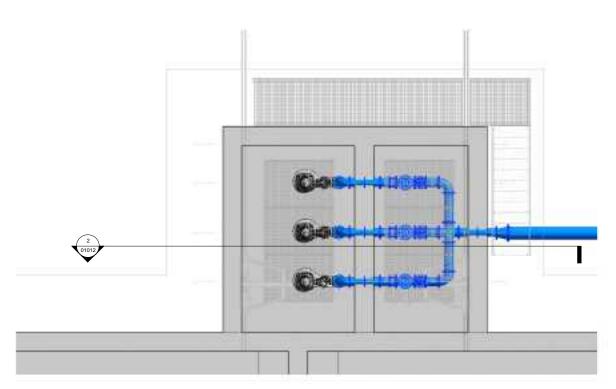

## PROPOSED STORMWATER STORAGE TANK AND RETURN PUMP STATION PLAN AND SECTIONS

20701-JBB-00-XX-DR-Z 01012 C01

**Section 3**1:50