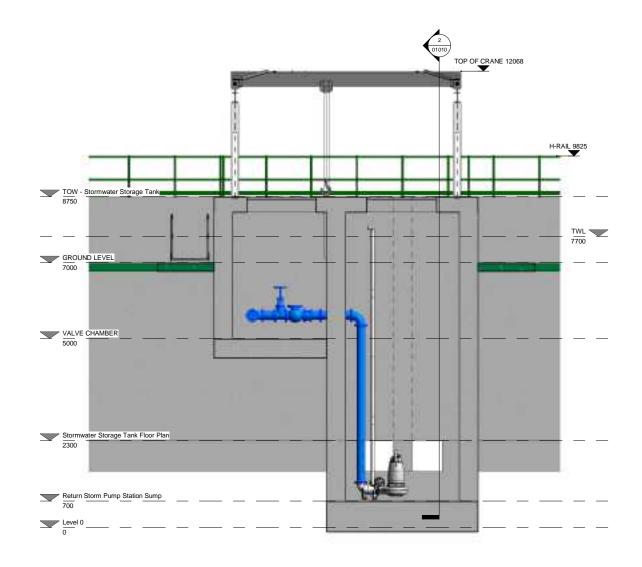

## PROPOSED STORMWATER STORAGE TANK AND RETURN PUMP STATION PLAN AND SECTIONS

20701-JBB-00-XX-DR-Z 01012 C01

**Section 3**1:50