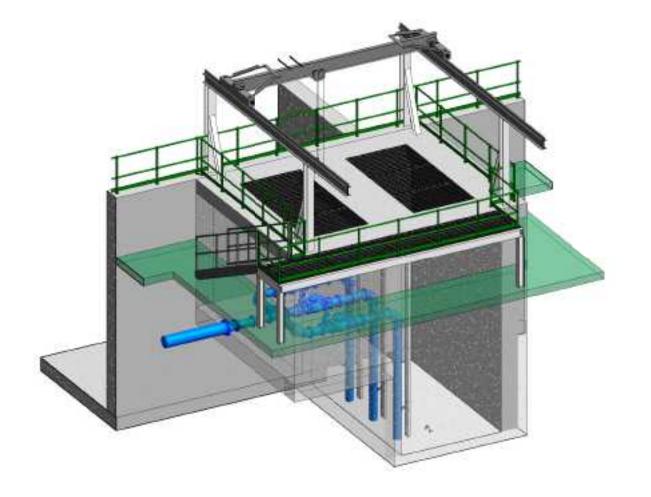

1 Return Storm Pump Station Sump

3 3D OVERALL VIEW-PUMP SUMP

Copyright
This drawing and any design here on is the copyright of the Consultants and must not be reproduced without their written consent.
All drawings remain the property of the Consultants.