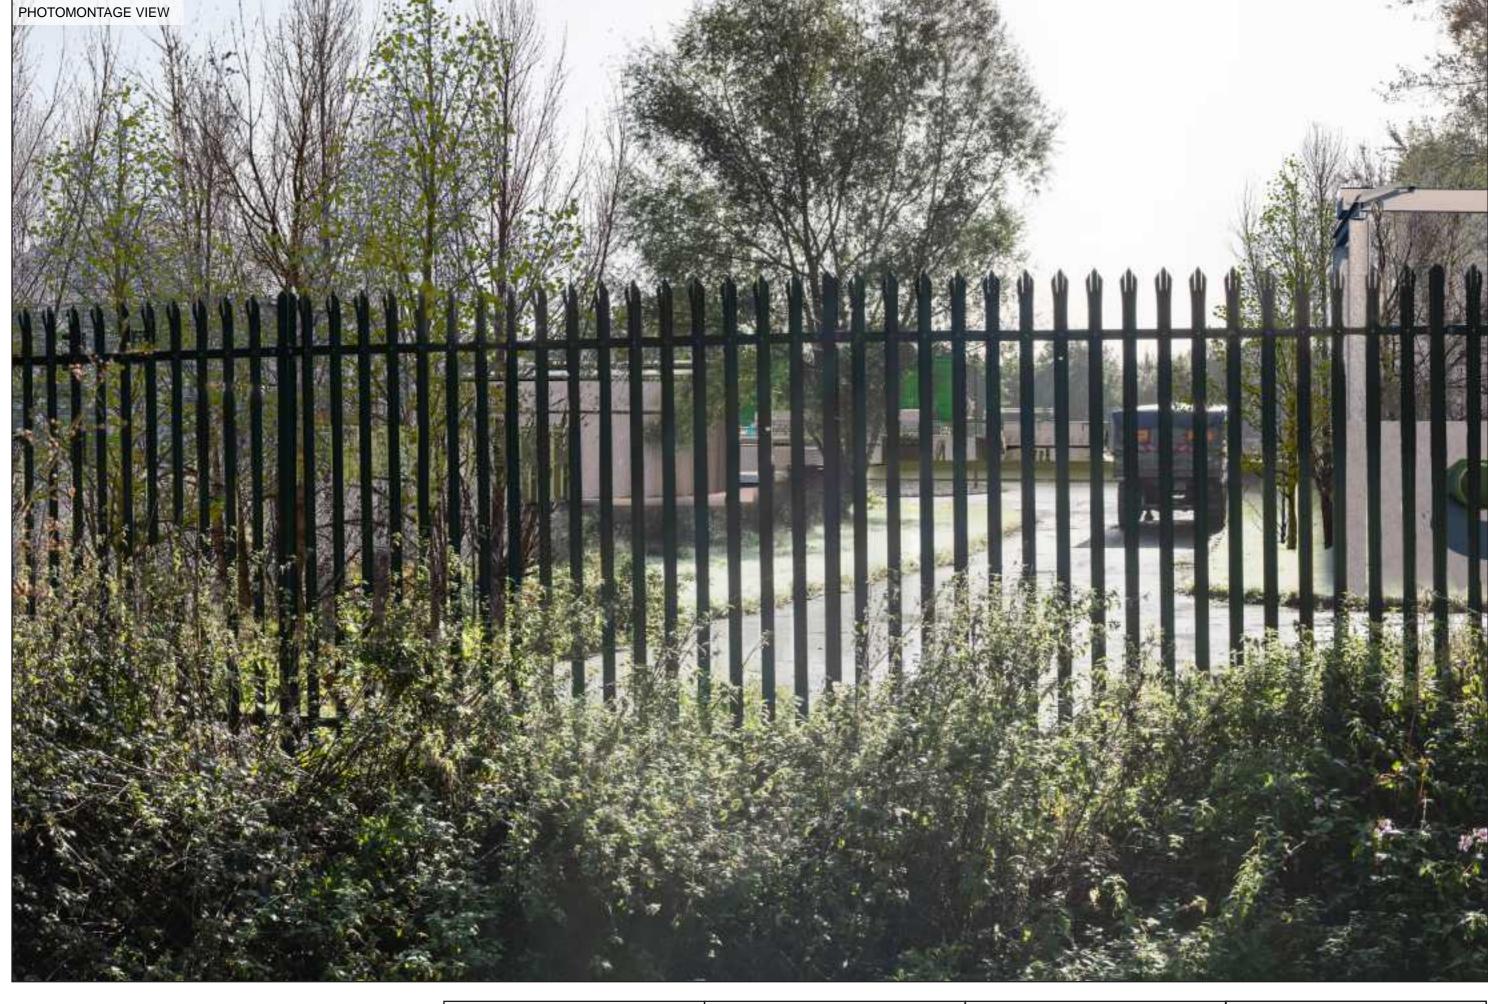

## Visibility Information Distance to site boundary (km): 0.02 Visibility Status: Fully Screened Direction of View: NE

Viewpoint Location & Capture Information

Location (ITM): 560591.00, 658561.44 Camera Level (Metres Above Ordnance Datum): 8.64 Date & Time: 10/10/2022, 9:57am Visibility Information
Distance to site boundary (km): 0.01
Visibility Status: Partially Screened
Direction of View: SE

Camera Information Camera: Canon 5D Mark IV Lens: Canon EF 50mm f1.4 USM Focal Length: 50mm innovision innovision

Sligo Airport Business Park Strandhill Sligo www.innovision.ie

Viewpoint Location & Capture Information

Location (ITM): 560591.00, 658561.44
Camera Level (Metres Above Ordnance Datum): 8.64
Date & Time: 10/10/2022, 9:57am

Visibility Information
Distance to site boundary (km): 0.01
Visibility Status: Partially Screened
Direction of View: SE

Camera Information
Camera: Canon 5D Mark IV
Lens: Canon EF 50mm f1.4 USM
Focal Length: 50mm

visuals prepared by innovision

Sligo Airport Business Park Strandhill Sligo www.innovision.ie

Viewpoint Location & Capture Information Location (ITM): 560925.75, 658420.94 Camera Level (Metres Above Ordnance Datum): 9.2 Date & Time: 10/10/2022, 10:24am