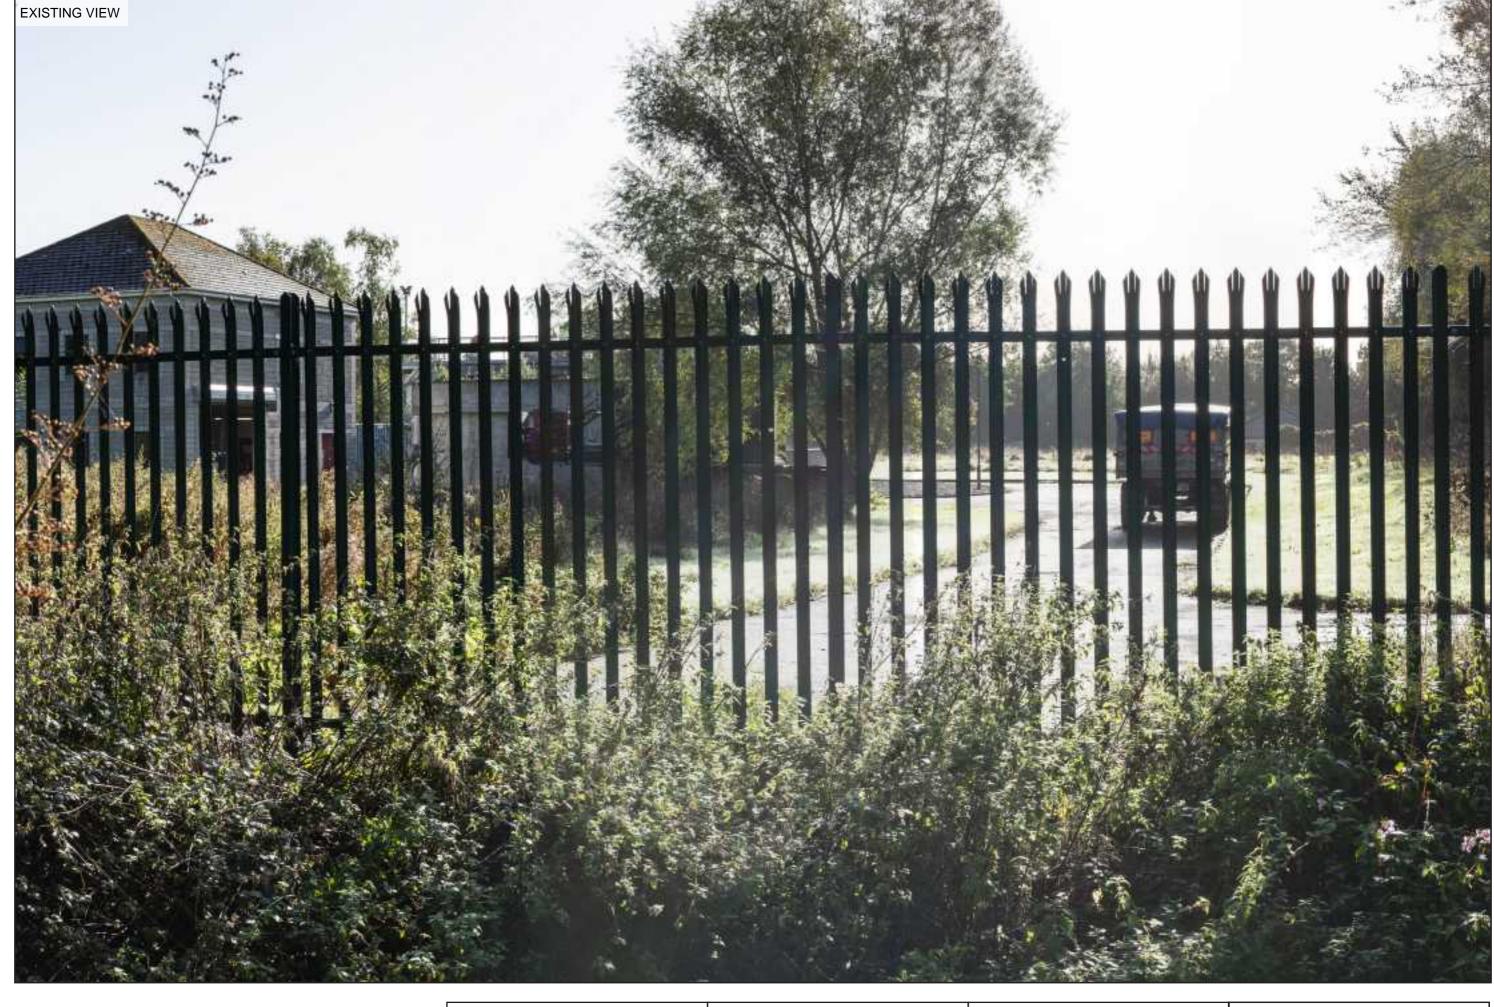

Location (ITM): 560635.75, 658434.06 Camera Level (Metres Above Ordnance Datum): 10.1 Date & Time: 10/10/2022, 9:43am Visibility Information
Distance to site boundary (km): 0.02
Visibility Status: Fully Screened
Direction of View: NE

Camera Information
Camera: Canon 5D Mark IV
Lens: Canon EF 50mm f1.4 USM
Focal Length: 50mm

visuals prepared by innovision

Sligo Airport Business Park Strandhil Sligo www.innovision.ie

Location (ITM): 560635.75, 658434.06