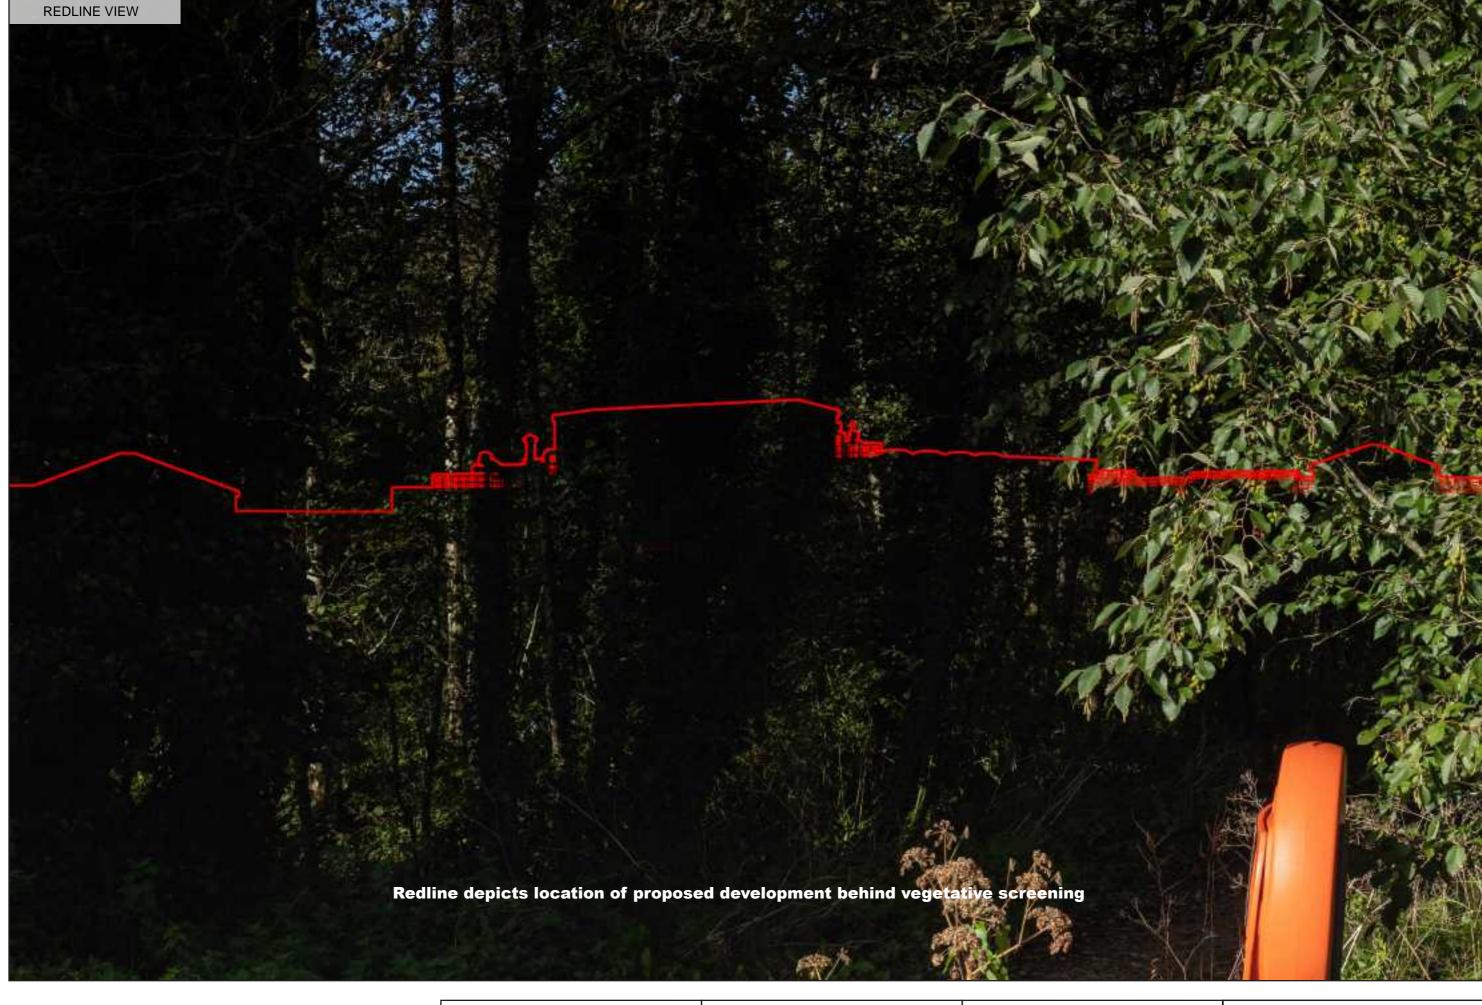

Camera Information
Camera: Canon 5D Mark IV
Lens: Canon EF 50mm f1.4 USM
Focal Length: 50mm

visuals prepared by innovision

Sligo Airport Business Park Strandhill Sligo www.innovision.ie

Viewpoint Location & Capture Information Location (ITM): 560925.75, 658420.94 Camera Level (Metres Above Ordnance Datum): 9.2 Date & Time: 10/10/2022, 10:24am

Visibility Information
Distance to site boundary (km): 0.1
Visibility Status: Fully Screened
Direction of View: W

**Camera Information** Camera: Canon 5D Mark IV Lens: Canon EF 50mm f1.4 USM Focal Length: 50mm Visuals prepared by inno**vision** 

Location (ITM): 560925.75, 658420.94
Camera Level (Metres Above Ordnance Datum): 9.2
Date & Time: 10/10/2022, 10:24am

## Visibility Information Distance to site boundary (km): 0.1 Visibility Status: Fully Screened Direction of View: W

Camera Information Camera: Canon 5D Mark IV Lens: Canon EF 50mm f1.4 USM Focal Length: 50mm