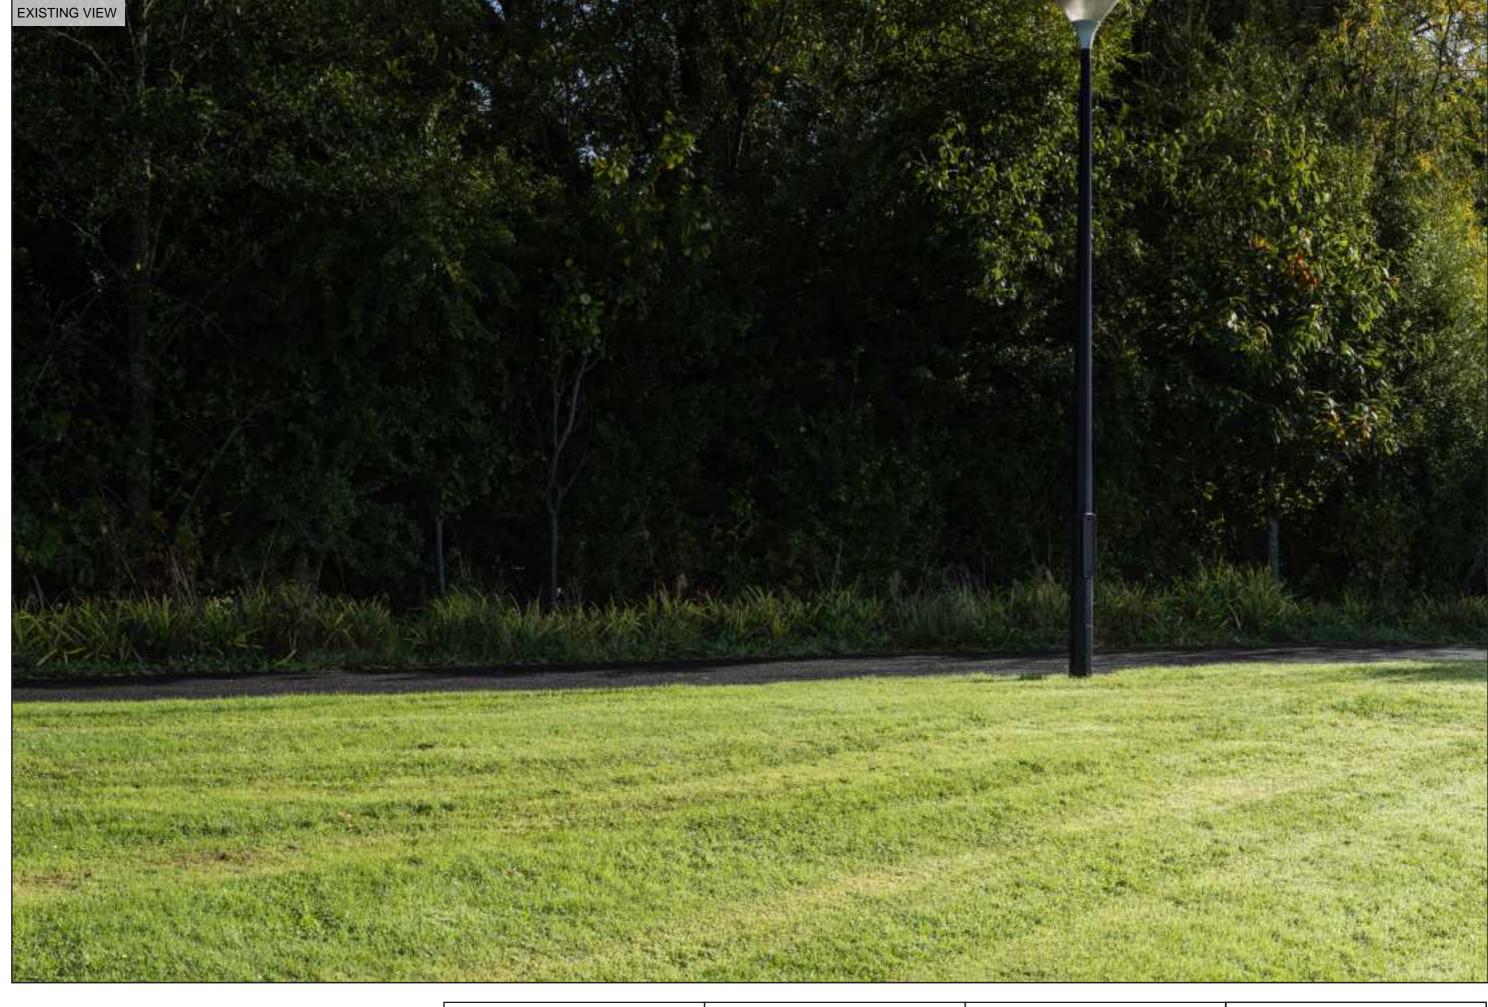

## Visibility Information Distance to site boundary (km): 0.02 Visibility Status: Fully Screened Direction of View: NE

Viewpoint Location & Capture Information

Location (ITM): 560591.00, 658561.44 Camera Level (Metres Above Ordnance Datum): 8.64 Date & Time: 10/10/2022, 9:57am Visibility Information
Distance to site boundary (km): 0.01
Visibility Status: Partially Screened
Direction of View: SE

Camera Information Camera: Canon 5D Mark IV Lens: Canon EF 50mm f1.4 USM Focal Length: 50mm innovision innovision

Sligo Airport Business Park Strandhill Sligo www.innovision.ie

Viewpoint Location & Capture Information