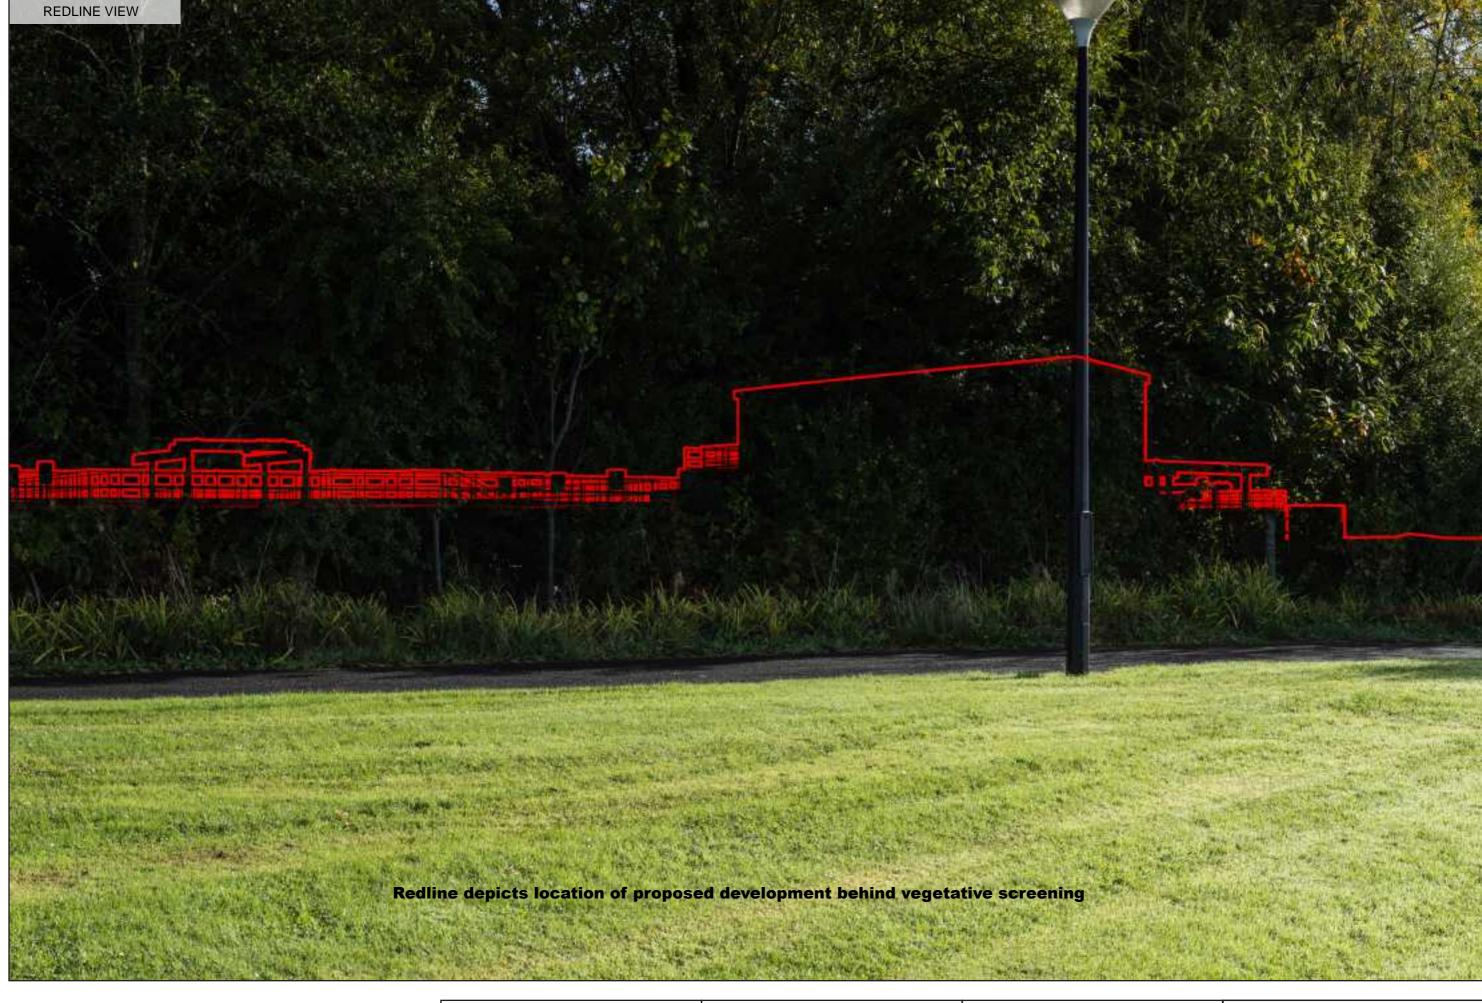

## Visibility Information Distance to site boundary (km): 0.02 Visibility Status: Fully Screened Direction of View: NE

Viewpoint Location & Capture Information

Location (ITM): 560591.00, 658561.44 Camera Level (Metres Above Ordnance Datum): 8.64 Date & Time: 10/10/2022, 9:57am Visibility Information
Distance to site boundary (km): 0.01
Visibility Status: Partially Screened
Direction of View: SE

Camera Information Camera: Canon 5D Mark IV Lens: Canon EF 50mm f1.4 USM Focal Length: 50mm innovision innovision

Sligo Airport Business Park Strandhill Sligo www.innovision.ie

Viewpoint Location & Capture Information