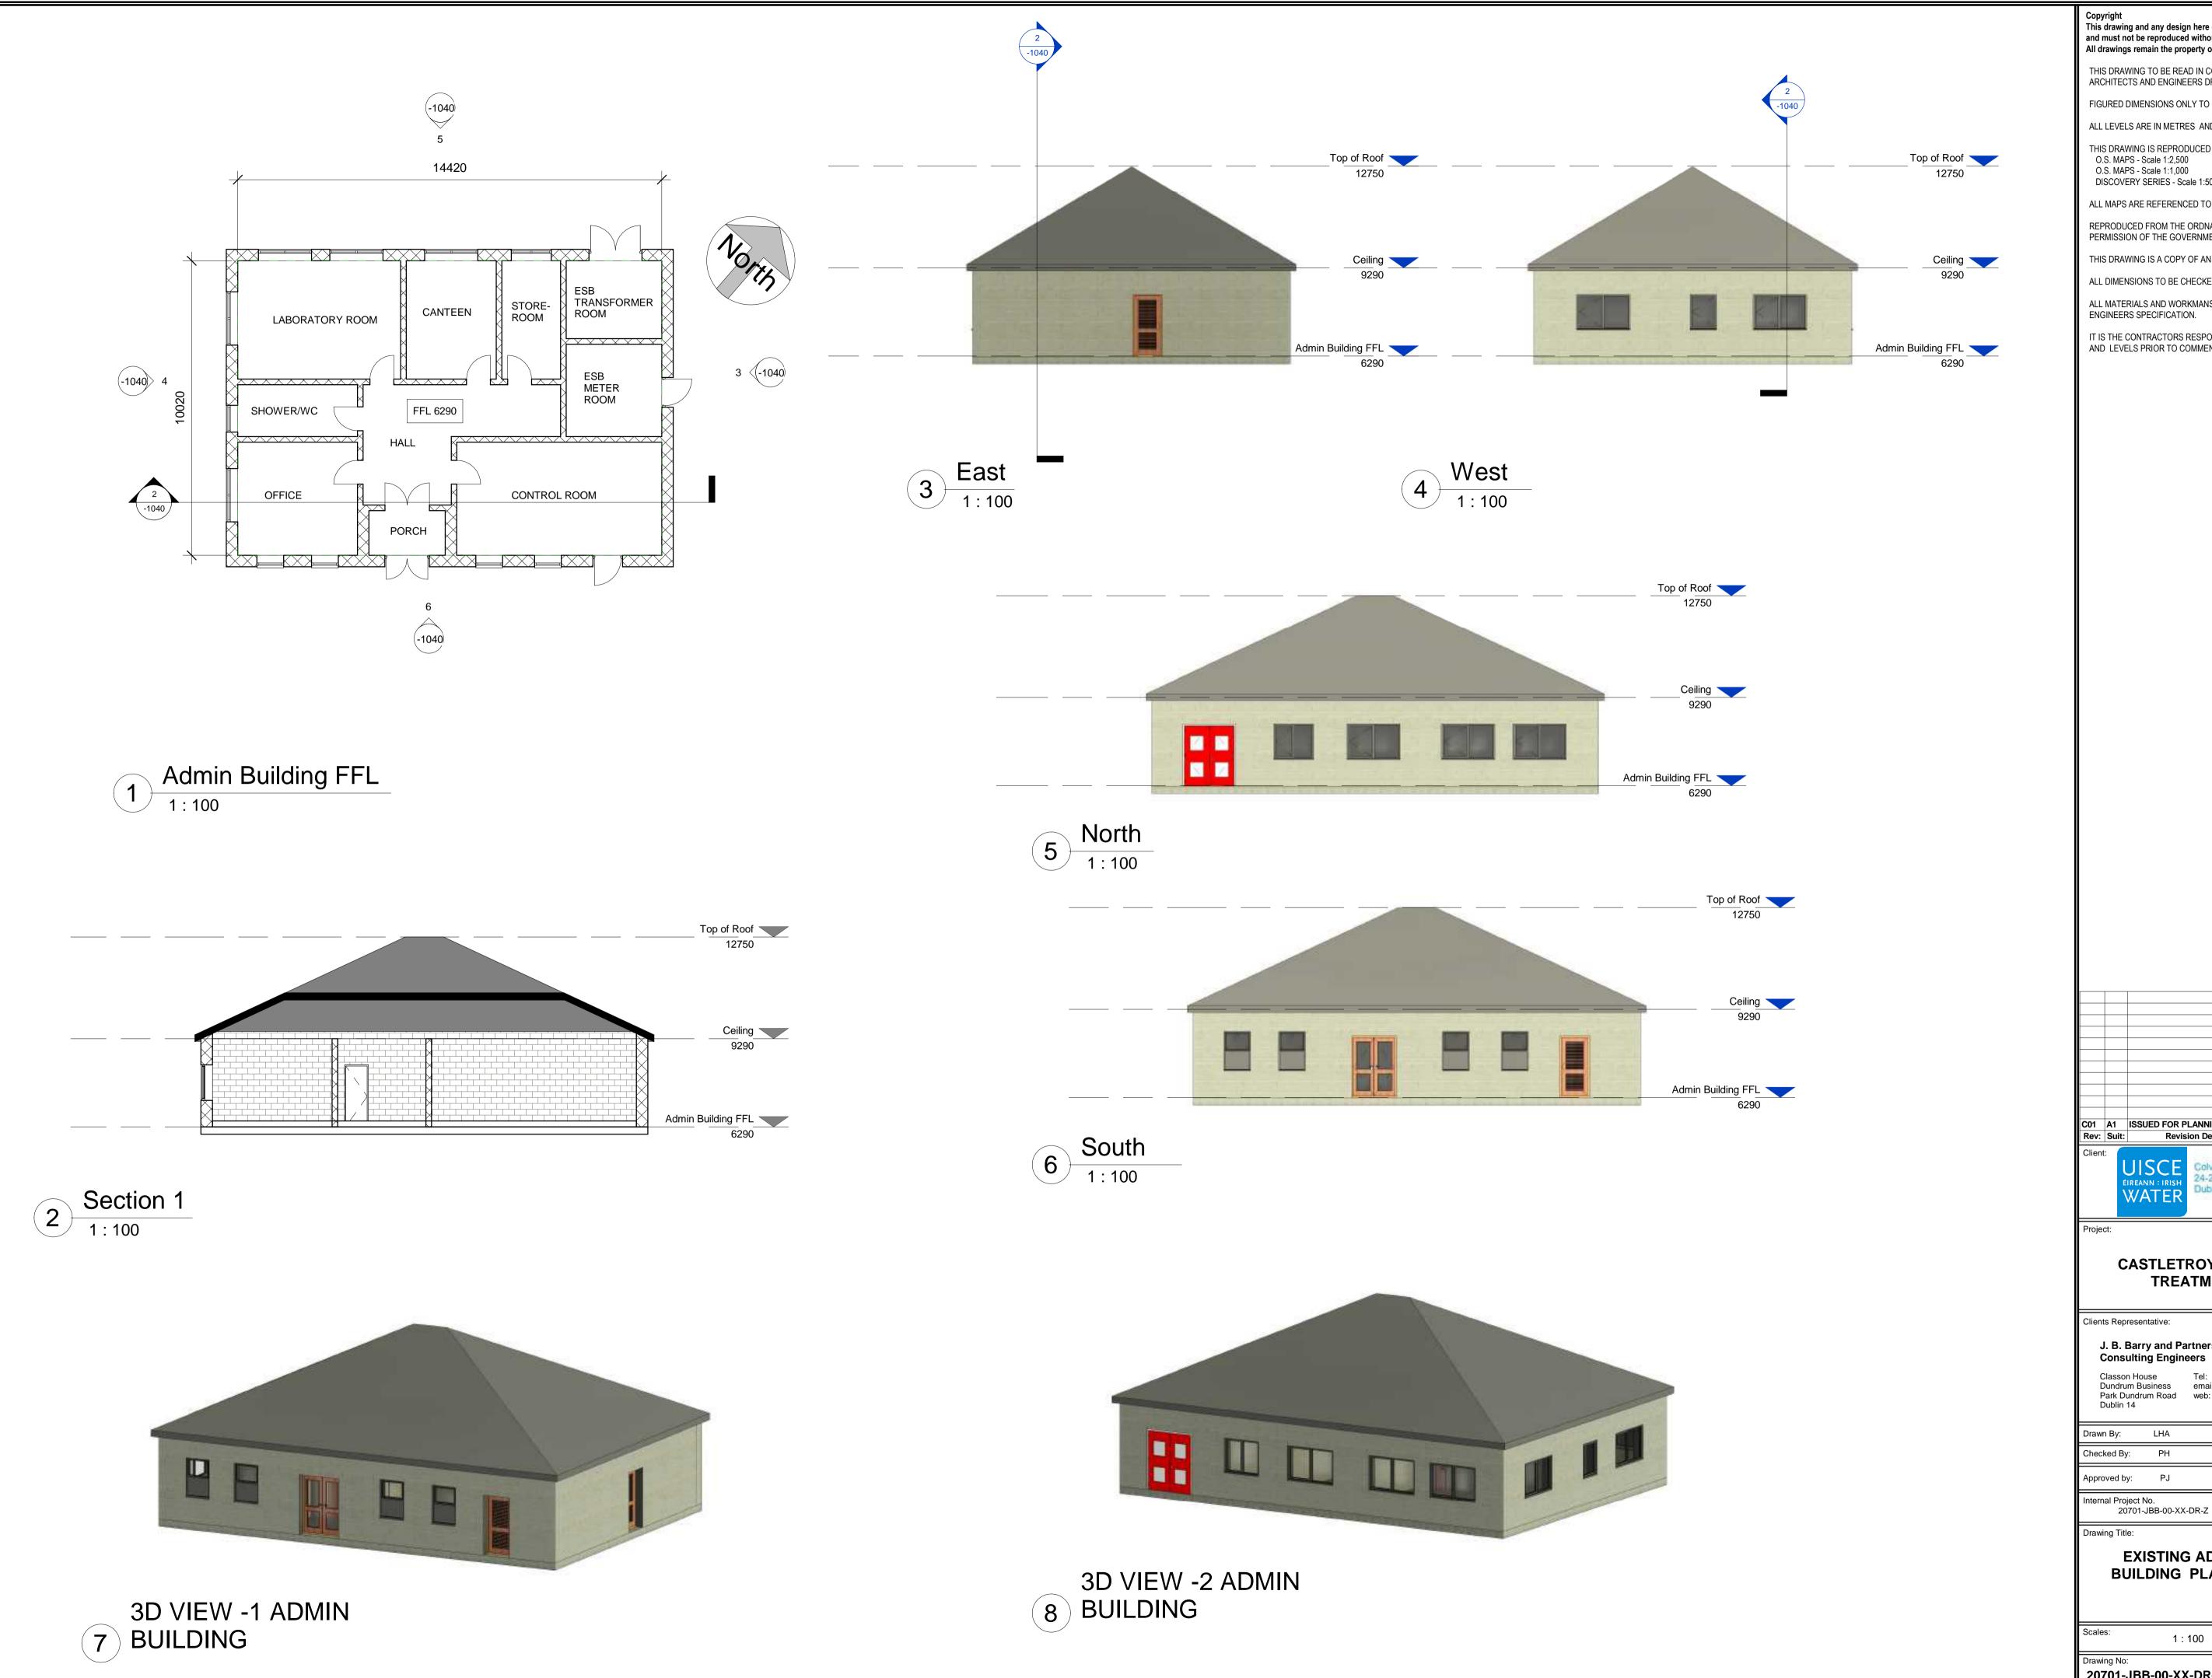

## **CASTLETROY WASTEWATER** TREATMENT PLANT

Clients Representative:

J. B. Barry and Partners Limited

Consulting Engineers

Classon House Tel: +353 1 485 1400
Dundrum Business email: info@jbbarry.ie
Park Dundrum Road web: www.jbbarry.ie
Dublin 14

Date: 06/12/22

PLANNING

Drawing Title:

**EXISTING ADMINISTRATION BUILDING PLAN AND SECTION** 

1:100 20701-JBB-00-XX-DR-Z -1040 C01