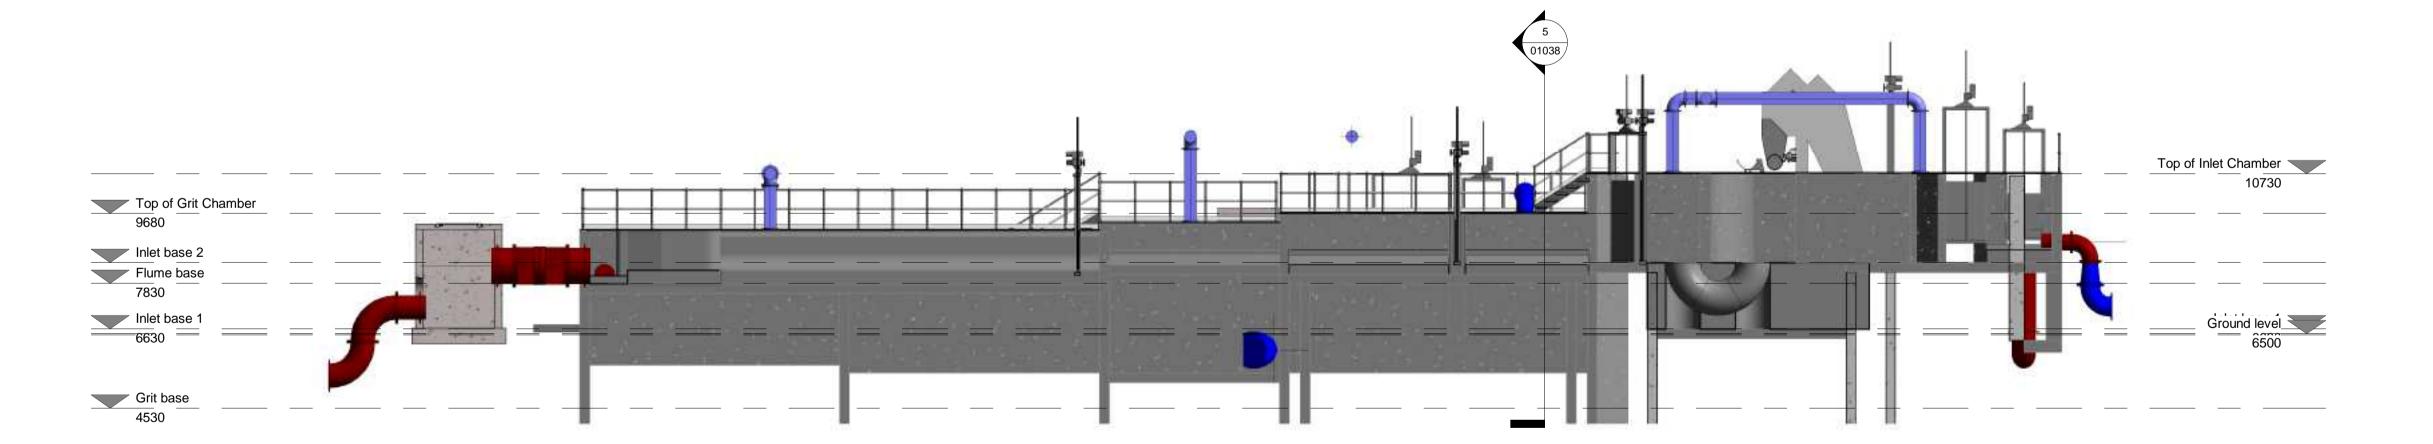

**Section 2**1:100

Top of Inlet Chamber 10730
Top of Grit Chamber 10880
Inlet base 2
Flume base 7830
Grit chamber hase 6466
Grit base 4530

**Section 4**1:100

**Section 3**1:100

Copyright
This drawing and any design here on is the copyright of the Consultants and must not be reproduced without their written consent.
All drawings remain the property of the Consultants.

## MODIFICATIONS TO EXISTING INLET WORKS SECTIONS

PLANNING

| Scales: | 1 · 100 |  |
|---------|---------|--|

20701-JBB-00-XX-DR-Z-

Drawing No: Sheet No: Revision: Suitability 20701-JBB-00-XX-DR-Z- 01038