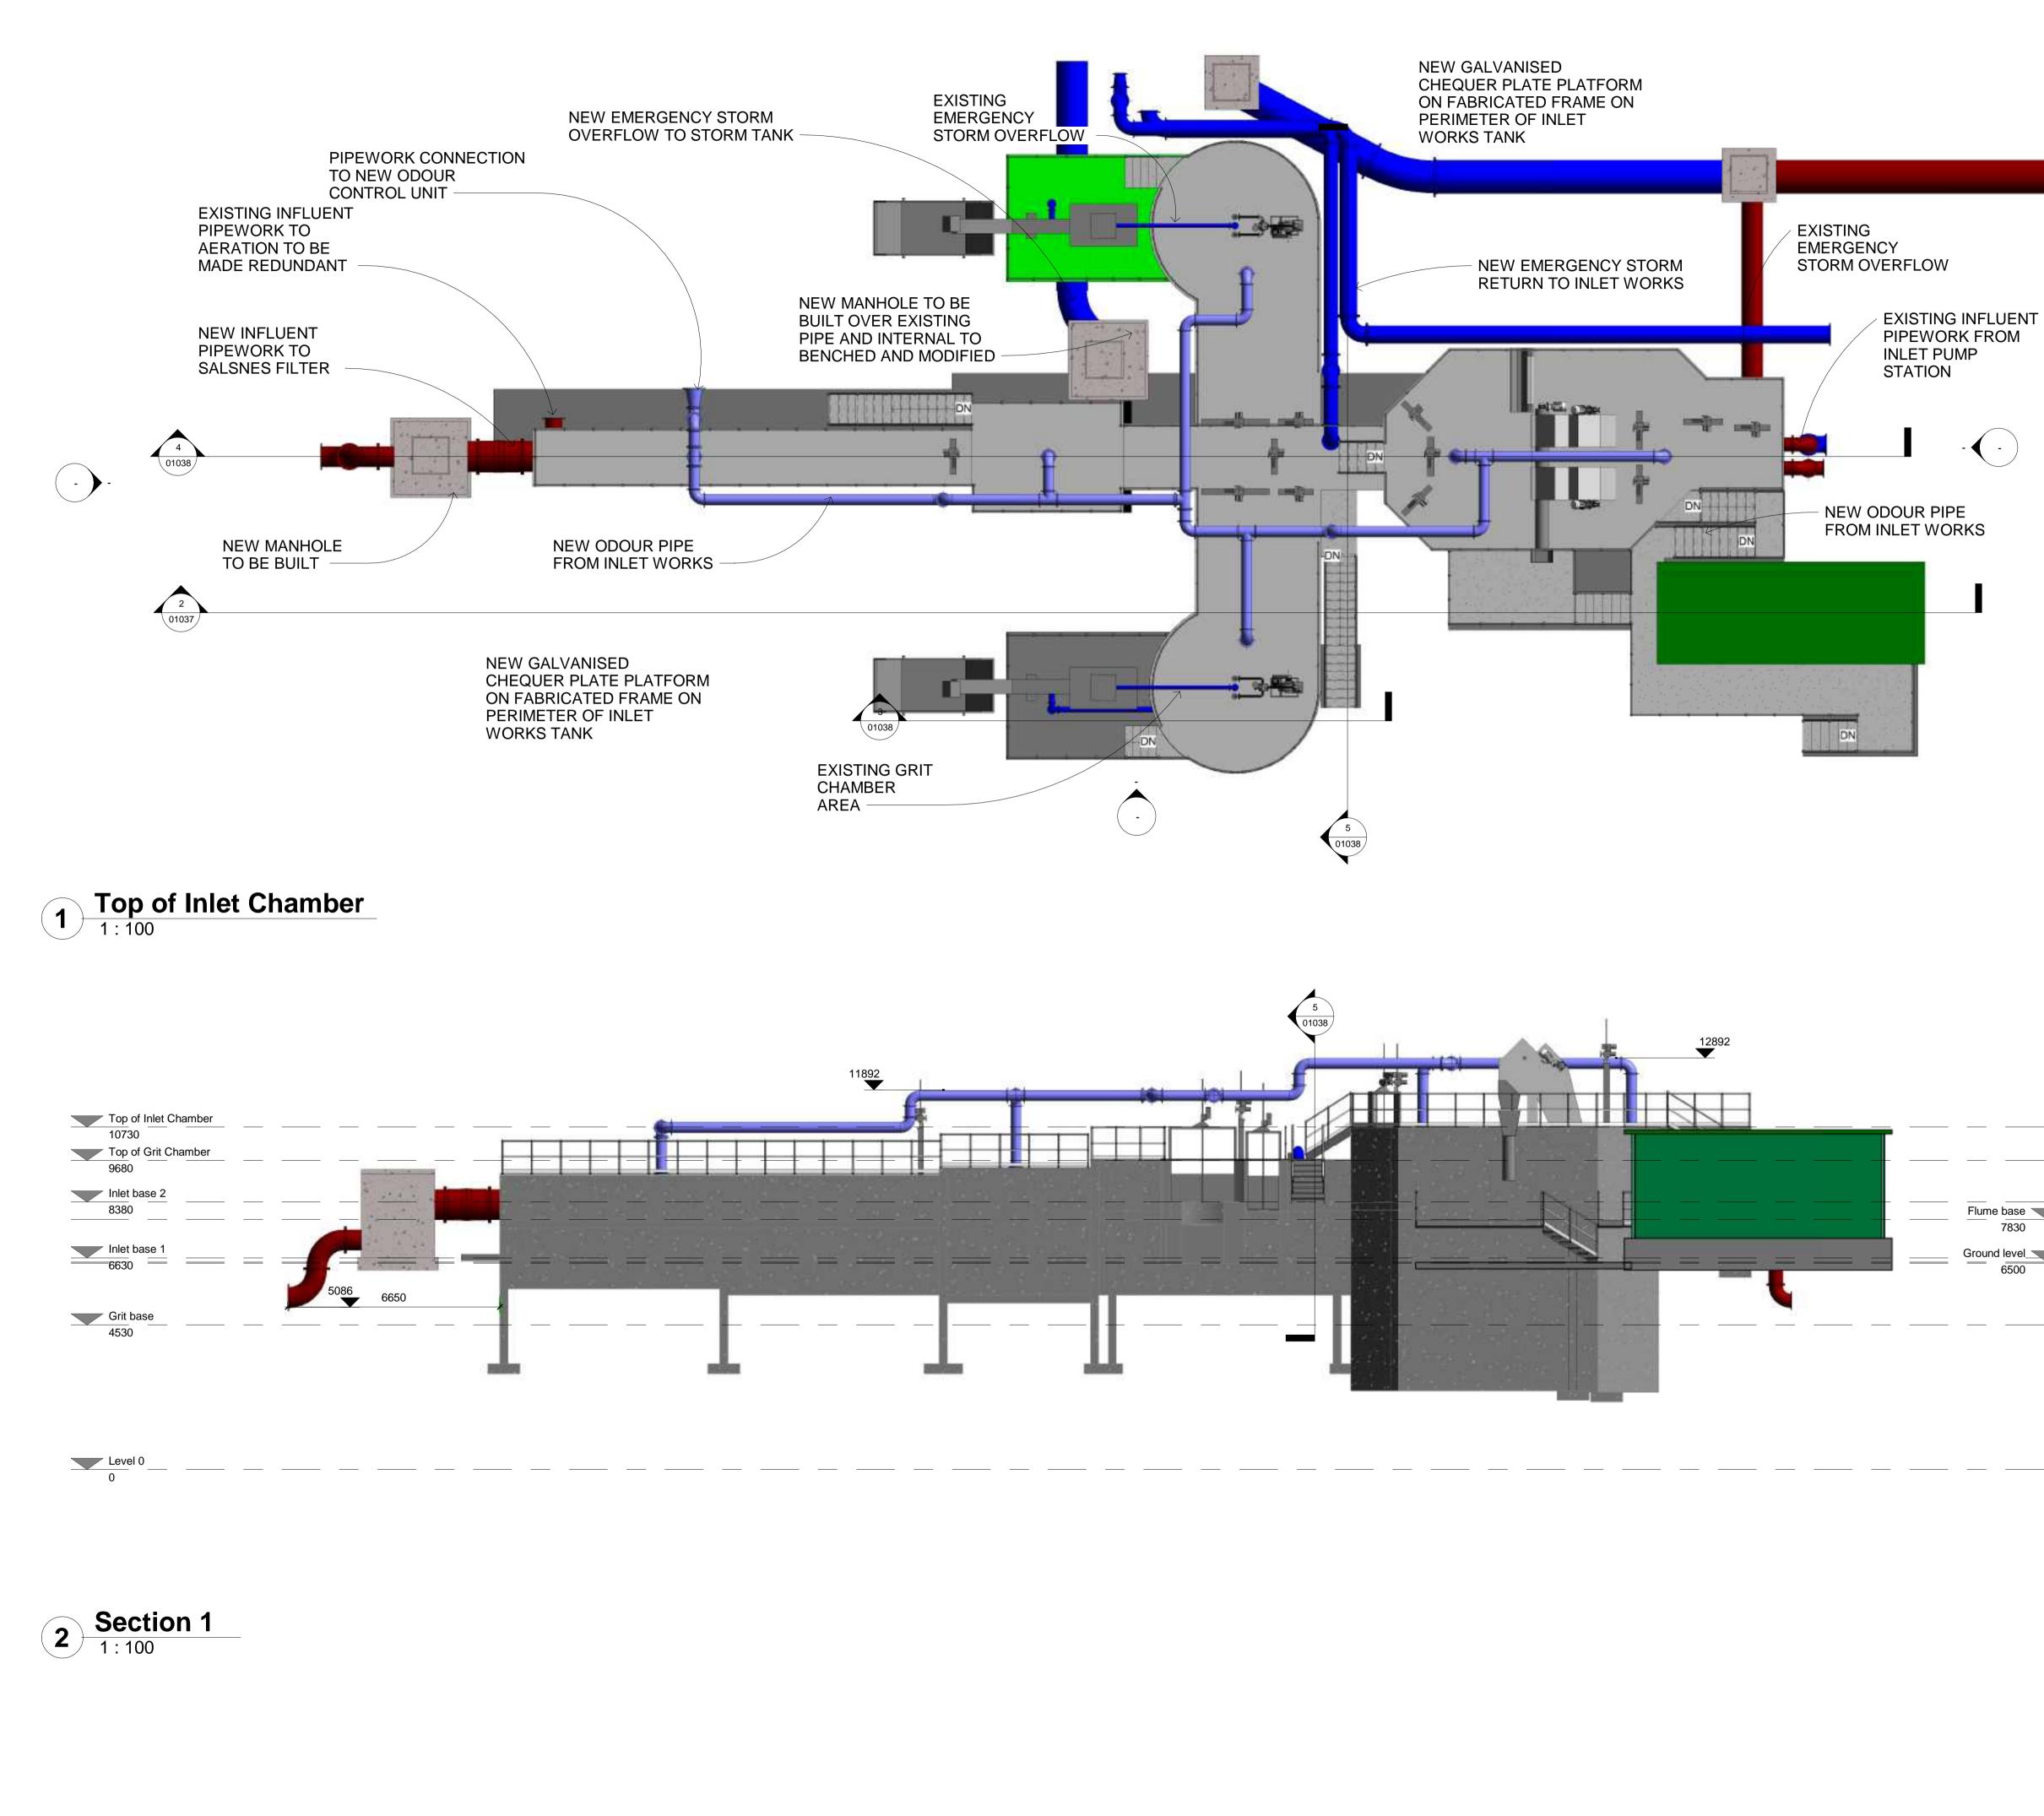

|     |                                                                                                                                                                                                                                                                                                                                                                                                                                                                                                                                              | D RELATE TO DATUM AT MALIN HEAD.