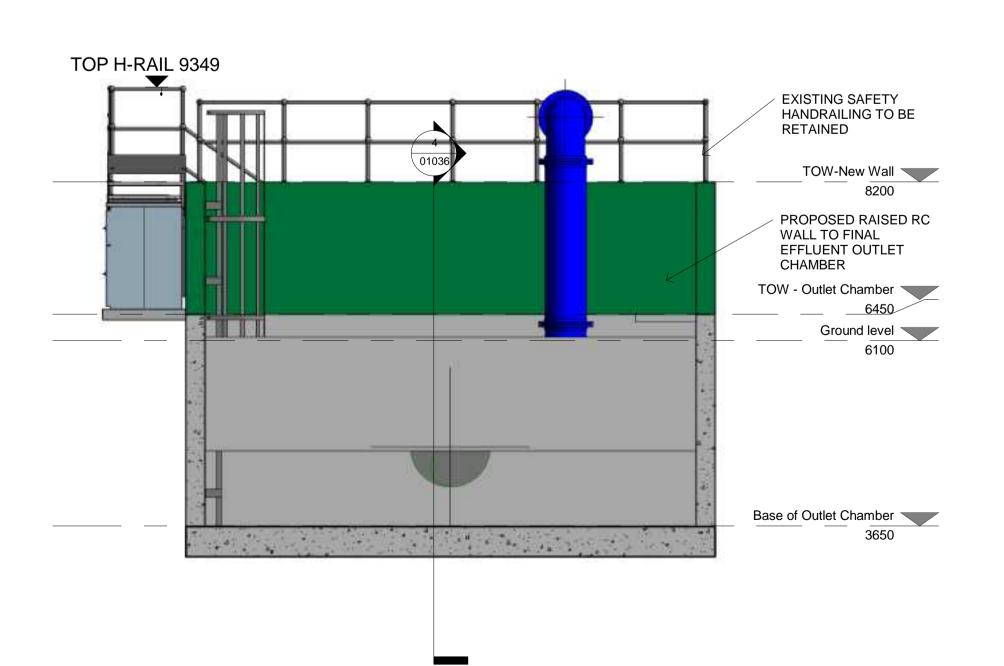

**TOW - Outlet Chamber** 

5 3D View Outlet Chamber

Base of Outlet Chamber

1:50

**Section 1**1:50

3 TOP H-RAIL 9275 EXISTING SAFETY
HANDRAILING TO BE
RETAINED TOW-New Wall 8200 PROPOSED RAISED RC WALL TO FINAL EFFLUENT OUTLET CHAMBER TOW - Outlet Chamber 6450 Ground level 6100 Base of Outlet Chamber 10 × 11 × 10 × 10 × 10

**Section 2**1:50

IT IS THE CONTRACTORS RESPONSIBILITY TO VERIFY ALL DIMENSIONS AND LEVELS PRIOR TO COMMENCEMENT OF CONSTRUCTION.

This drawing and any design here on is the copyright of the Consultants and must not be reproduced without their written consent.

Drawn By: Date: 06/12/22 Checked By: Date: 06/12/22 Approved by: Date: 06/12/22

Internal Project No. Stage 20701-JBB-00-XX-DR-Z PLANNING

Drawing Title:

**EXISTING FINAL EFFLUENT OUTLET** CHAMBER PLAN AND SECTIONS