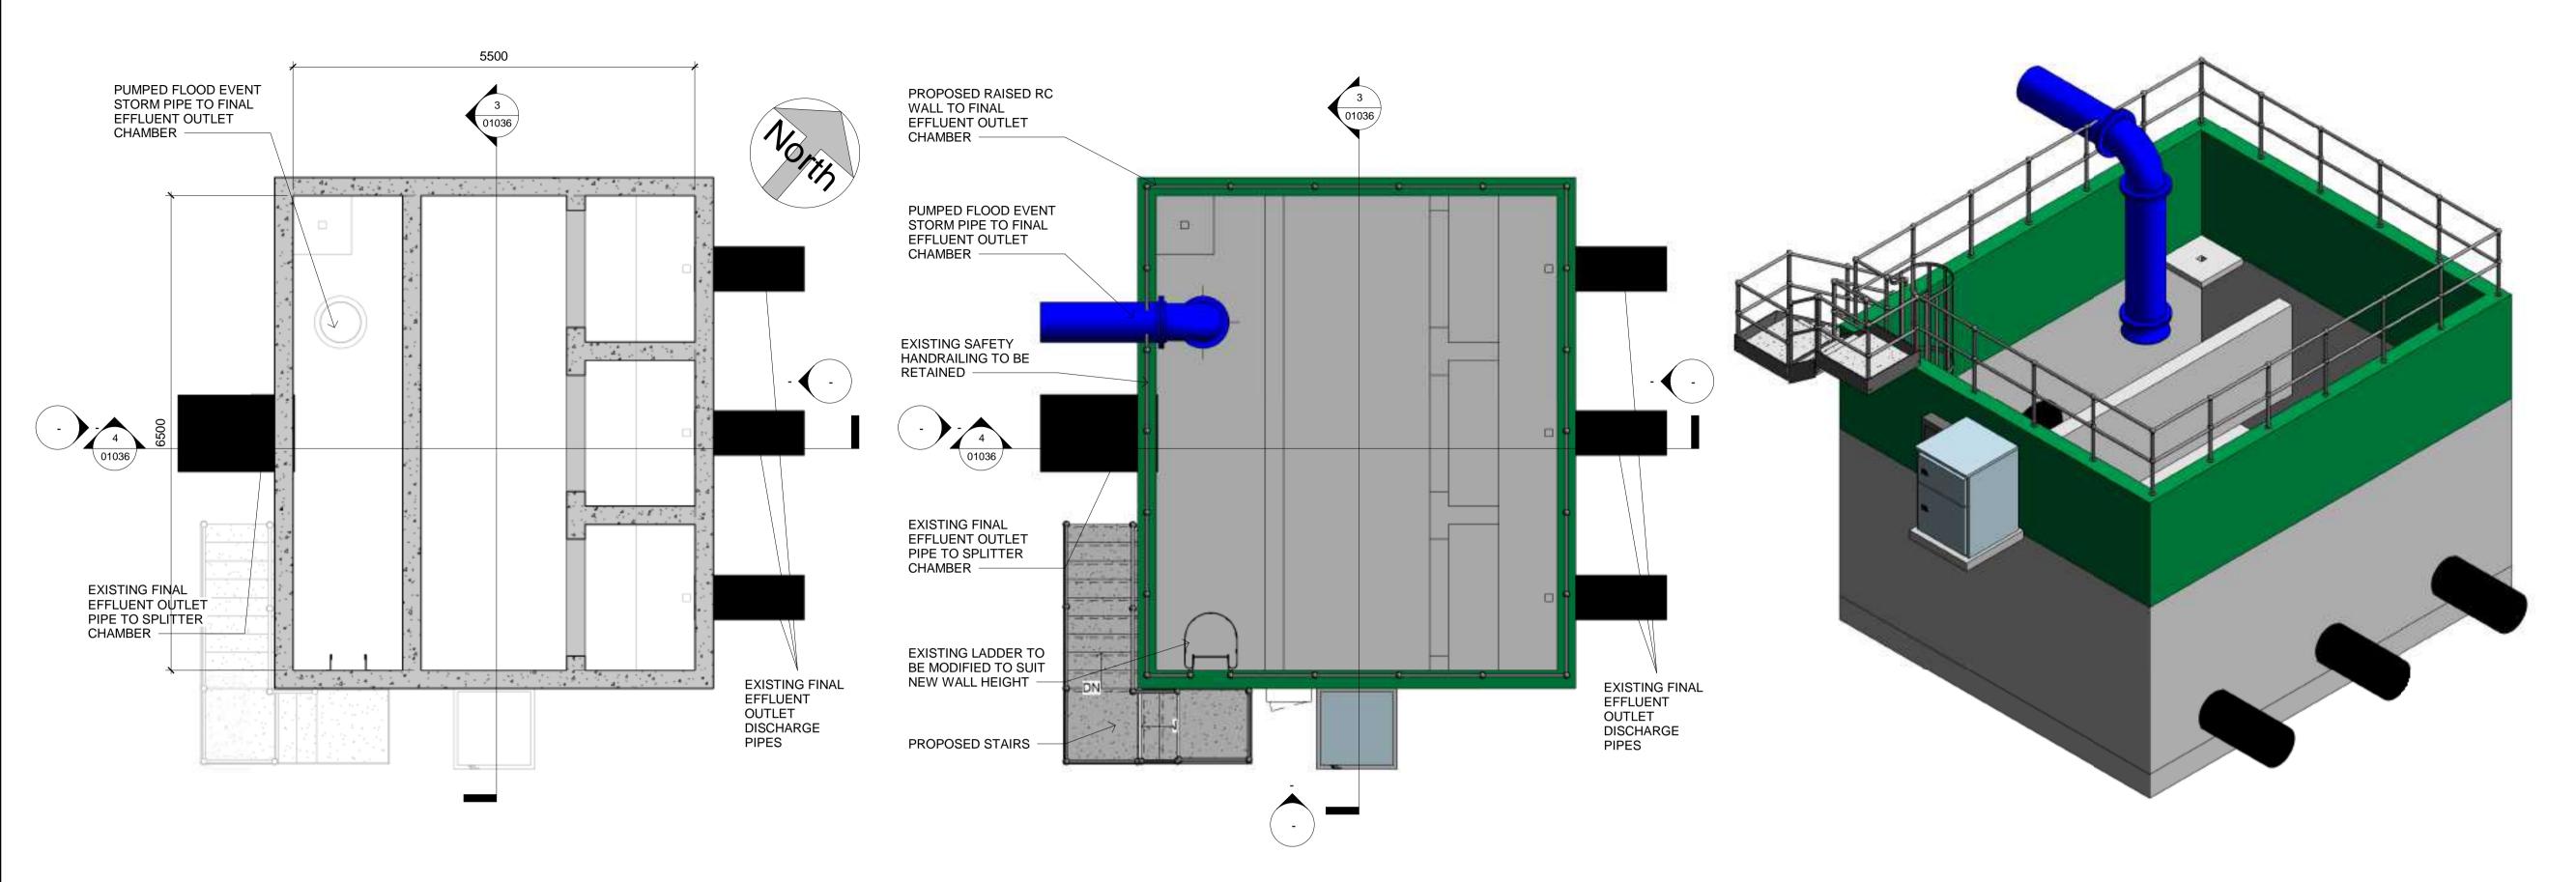

**TOW - Outlet Chamber** 

5 3D View Outlet Chamber

Base of Outlet Chamber

1:50

**Section 1**1:50

3 TOP H-RAIL 9275 EXISTING SAFETY
HANDRAILING TO BE
RETAINED TOW-New Wall 8200 PROPOSED RAISED RC WALL TO FINAL EFFLUENT OUTLET CHAMBER TOW - Outlet Chamber 6450 Ground level 6100 Base of Outlet Chamber 10 × 11 × 10 × 10 × 10

Drawn By: Date: 06/12/22 Checked By: Date: 06/12/22 Approved by: Date: 06/12/22

Internal Project No. Stage 20701-JBB-00-XX-DR-Z PLANNING

Drawing Title:

**EXISTING FINAL EFFLUENT OUTLET** CHAMBER PLAN AND SECTIONS