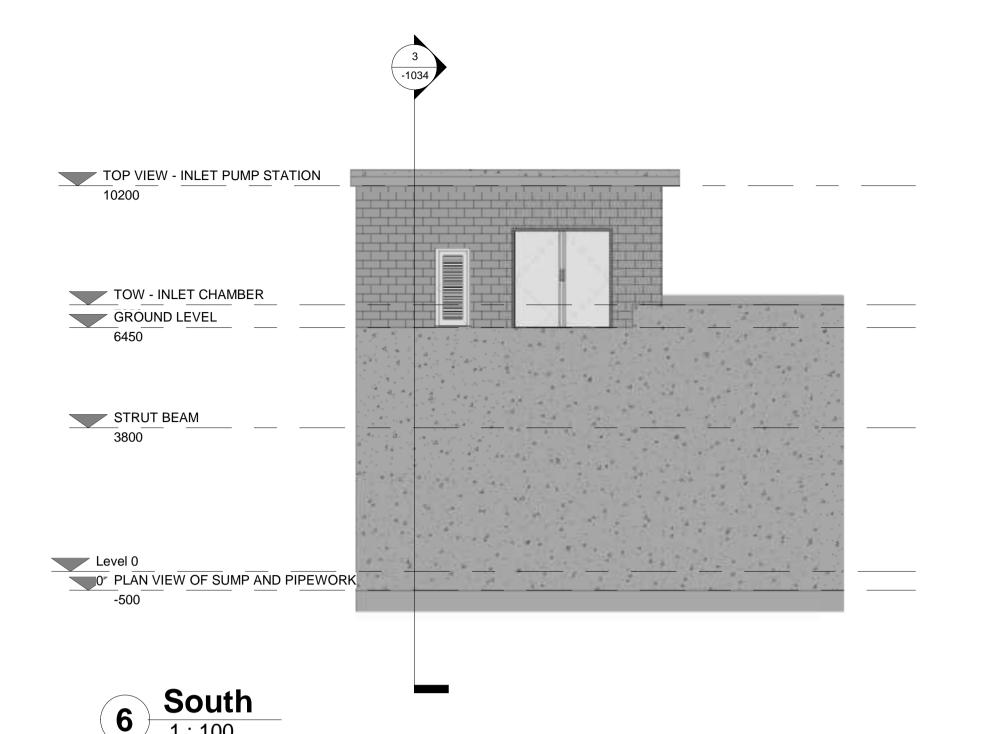

## MODIFICATIONS TO EXISTING RAW SEWAGE INLET PUMP STATION-SECTIONS AND

PLANNING

|         | <b>ELEVATIONS</b> |
|---------|-------------------|
| Scales: | 1 : 100           |

| 20701-JBB-00-XX-DR | -Z -1035  | C01       |            |
|--------------------|-----------|-----------|------------|
| Drawing No:        | Sheet No: | Revision: | Suitabilit |
|                    |           |           |            |