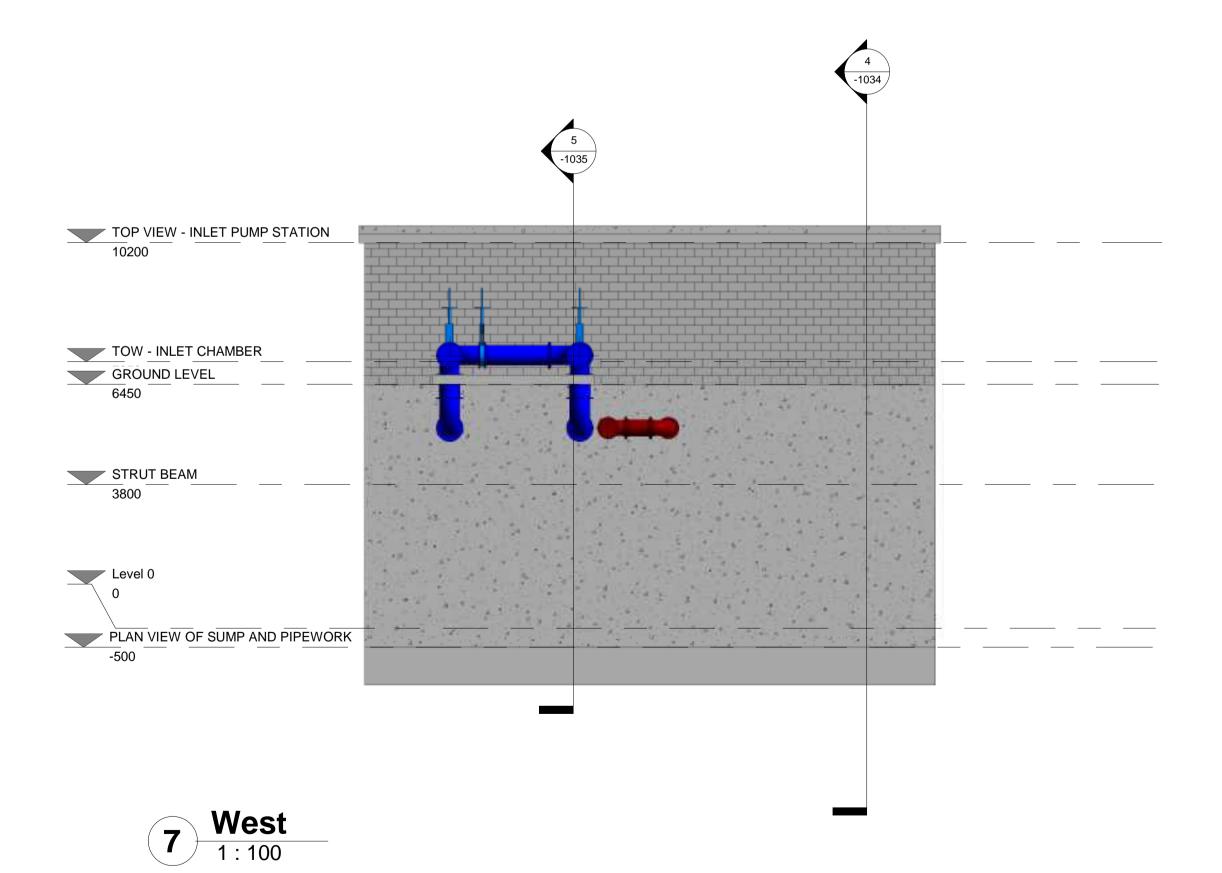

## MODIFICATIONS TO EXISTING RAW SEWAGE INLET PUMP STATION-SECTIONS AND

PLANNING

|         | <b>ELEVATIONS</b> |
|---------|-------------------|
| Scales: | 1 : 100           |

| 20701-JBB-00-XX-DR | -Z -1035  | C01       |            |
|--------------------|-----------|-----------|------------|
| Drawing No:        | Sheet No: | Revision: | Suitabilit |
|                    |           |           |            |