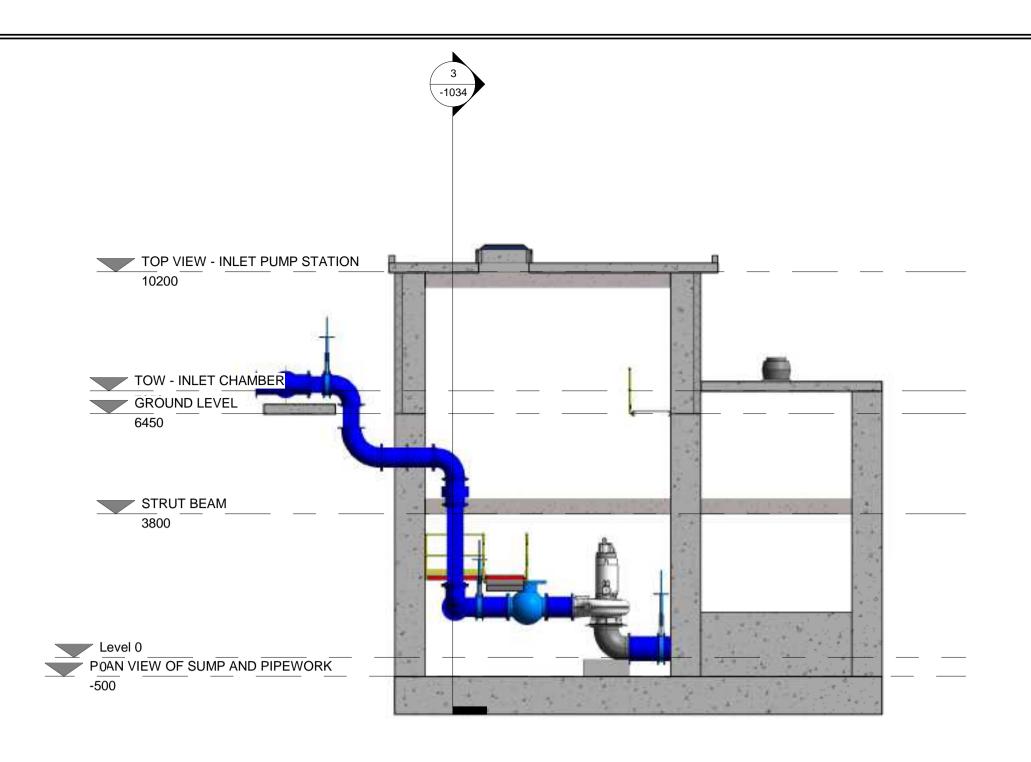

## MODIFICATIONS TO EXISTING RAW SEWAGE INLET PUMP STATION-SECTIONS AND

PLANNING

|         | <b>ELEVATIONS</b> |
|---------|-------------------|
| Scales: | 1 : 100           |

| 20701-JBB-00-XX-DR | -Z -1035  | C01       |            |
|--------------------|-----------|-----------|------------|
| Drawing No:        | Sheet No: | Revision: | Suitabilit |
|                    |           |           |            |