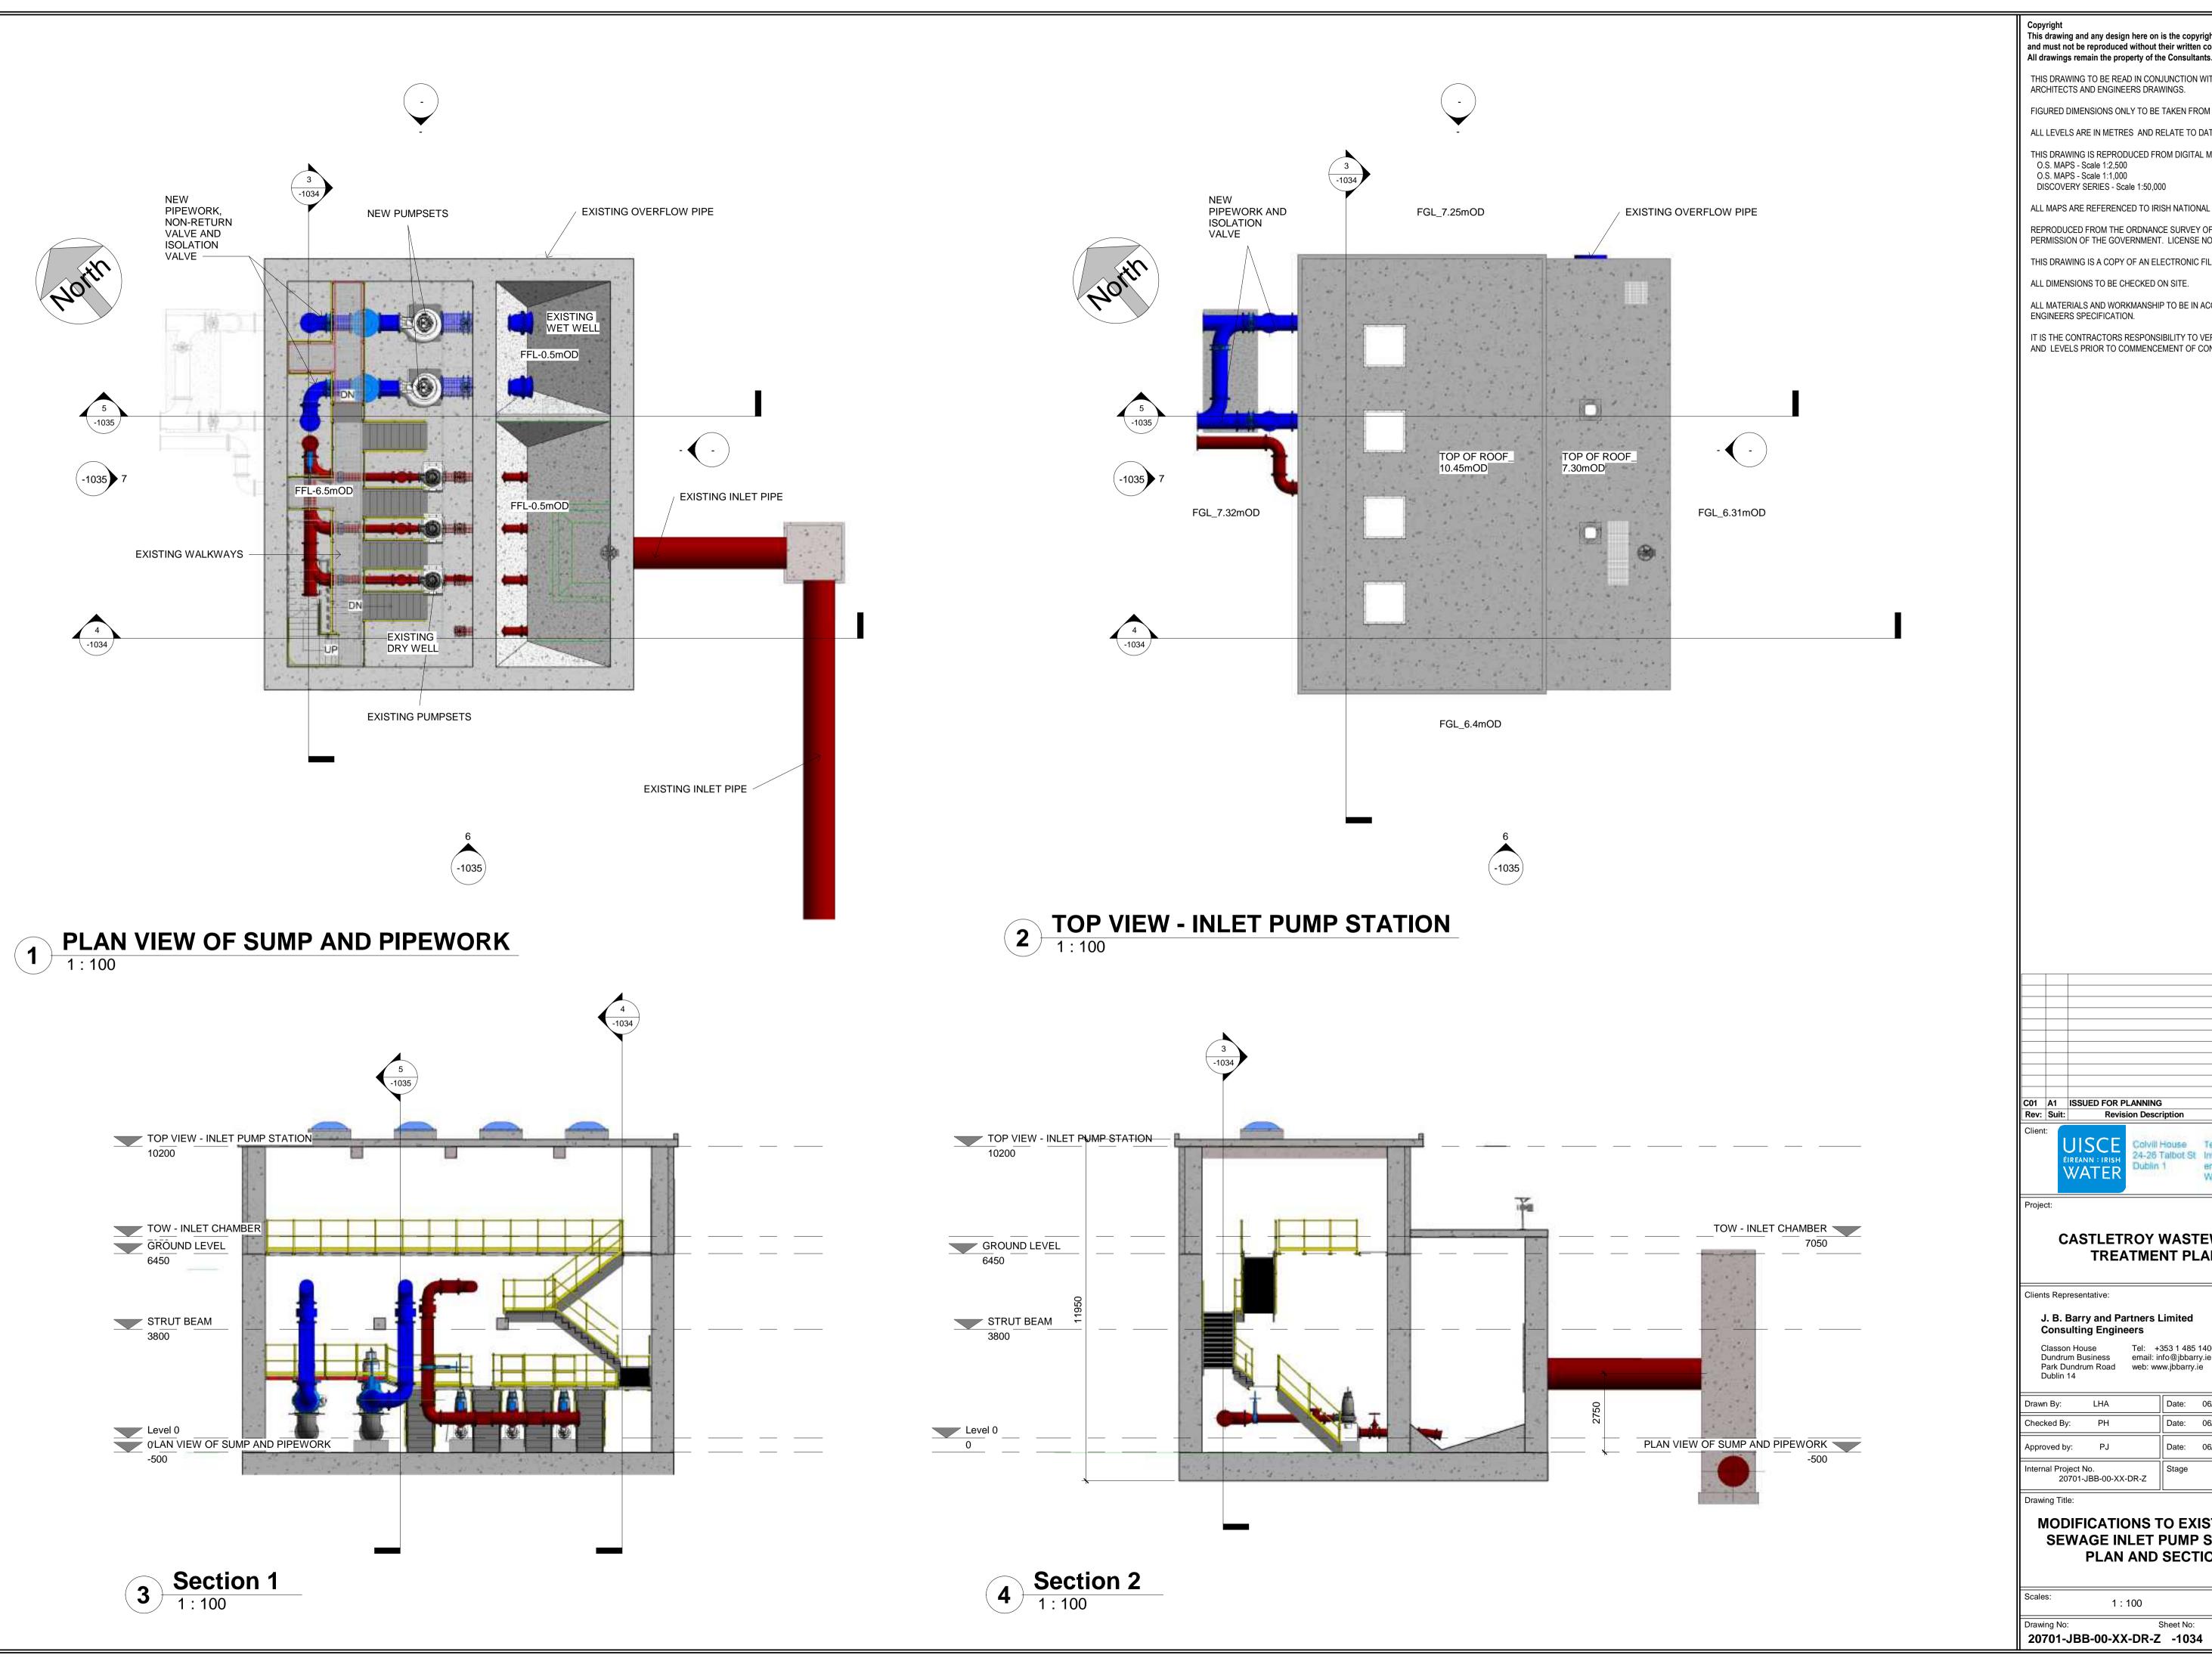

## **CASTLETROY WASTEWATER** TREATMENT PLANT

Clients Representative:

PLANNING

Drawing Title:

Internal Project No.

**MODIFICATIONS TO EXISTING RAW SEWAGE INLET PUMP STATION -PLAN AND SECTIONS** 

| Scales:     | 1 : 100 |           |                        |
|-------------|---------|-----------|------------------------|
| Drawing No: |         | Sheet No: | Revision: Suitability: |