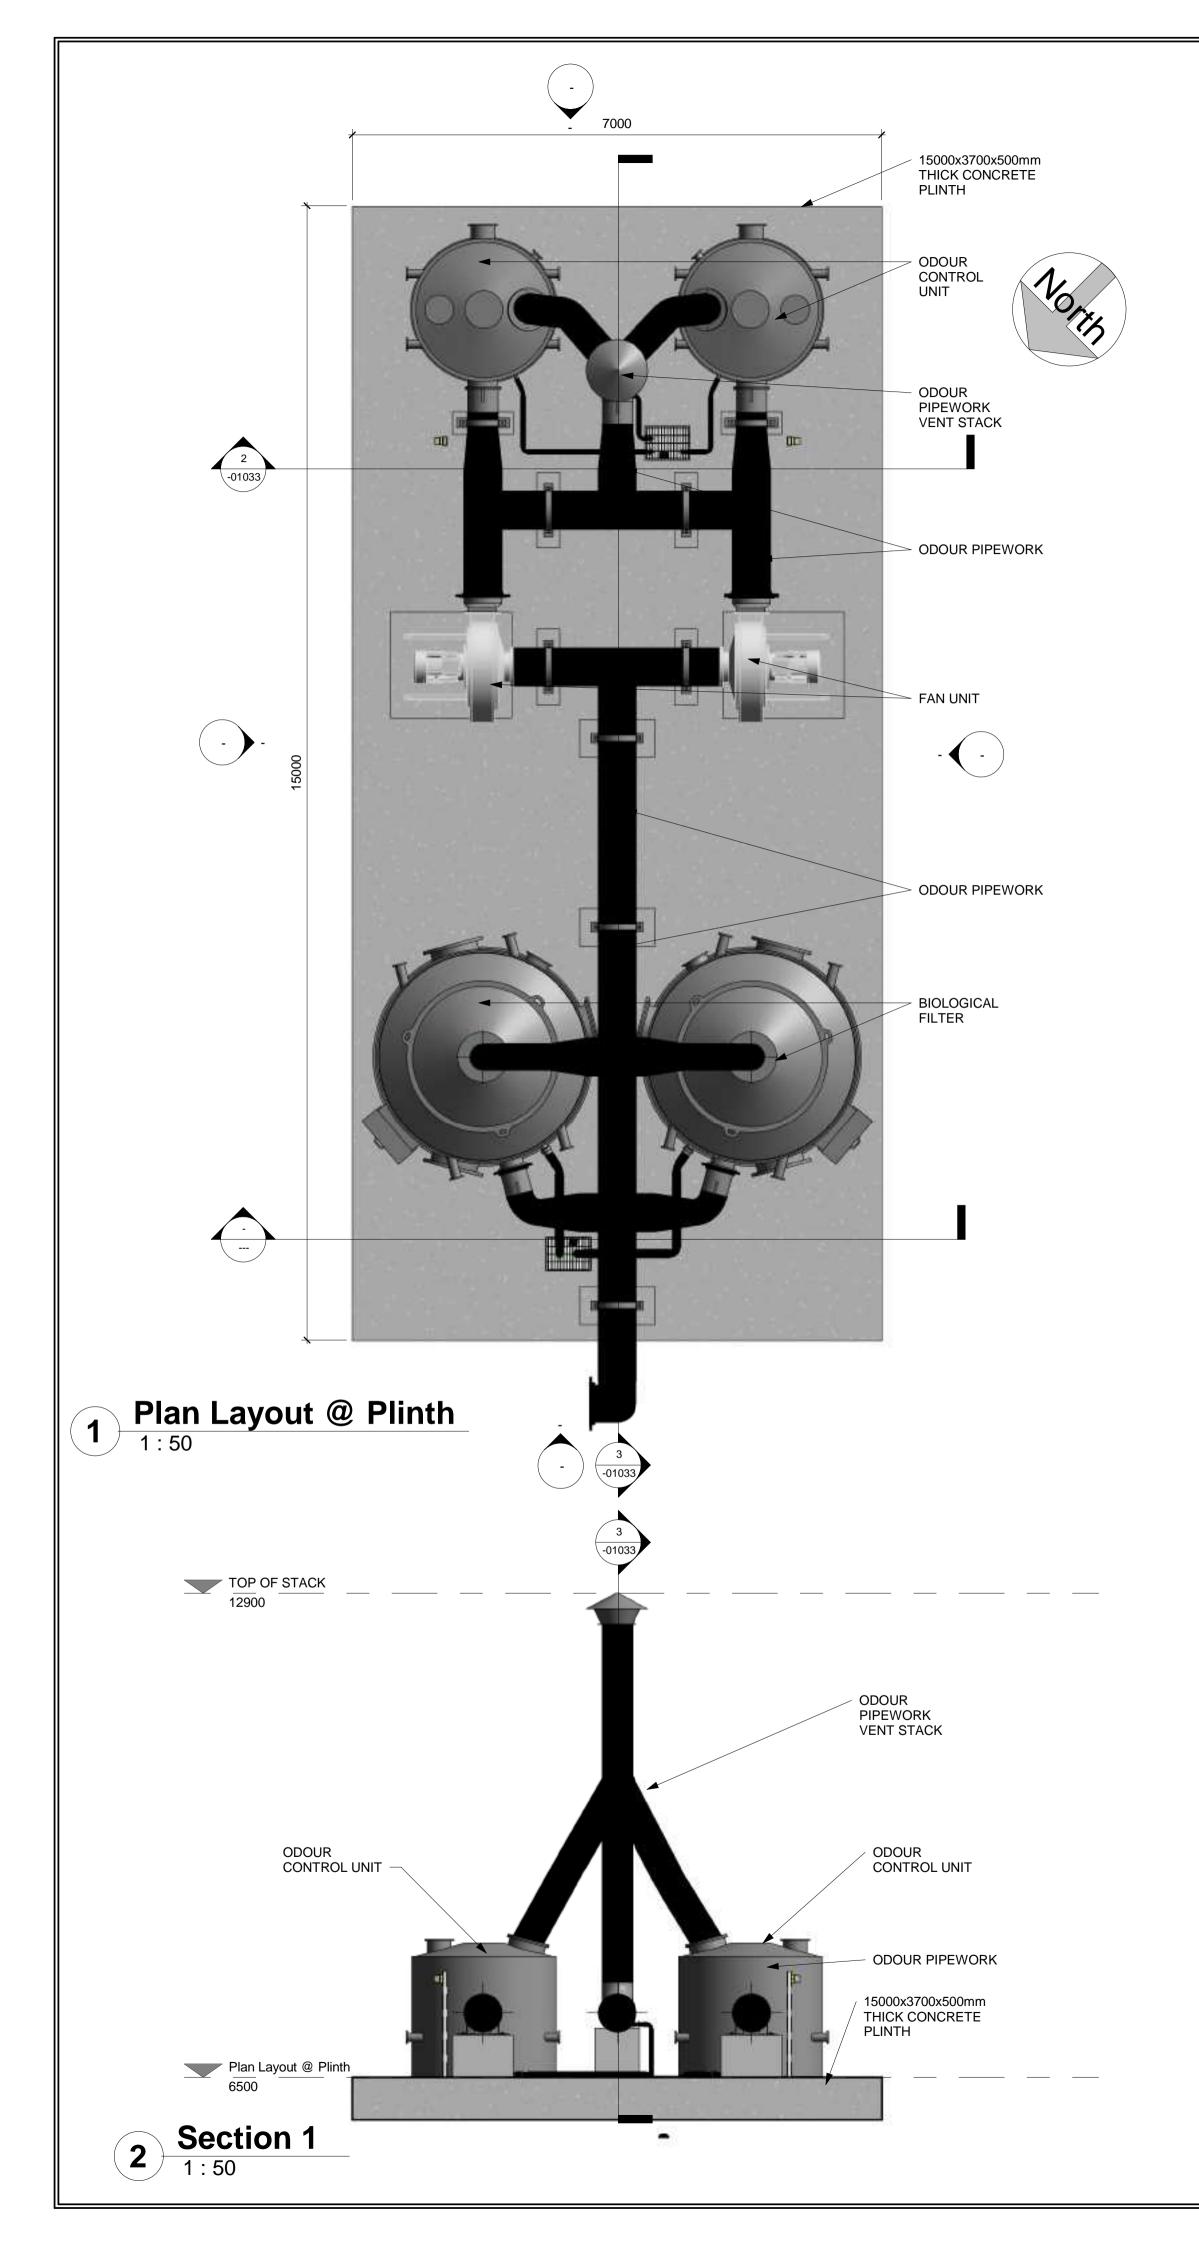

|   | Copyright<br>This drawing and any design here on is the copyright of the Consultants<br>and must not be reproduced without their written consent.<br>All drawings remain the property of the Consultants.                                                                                                                                                                                                |
|---|----------------------------------------------------------------------------------------------------------------------------------------------------------------------------------------------------------------------------------------------------------------------------------------------------------------------------------------------------------------------------------------------------------|
|   | THIS DRAWING TO BE READ IN CONJUNCTION WITH ALL RELEVANT<br>ARCHITECTS AND ENGINEERS DRAWINGS.                                                                                                                                                                                                                                                                                                           |
|   | FIGURED DIMENSIONS ONLY TO BE TAKEN FROM THIS DRAWING.<br>ALL LEVELS ARE IN METRES AND RELATE TO DATUM AT MALIN HEAD.                                                                                                                                                                                                                                                                                    |
|   | THIS DRAWING IS REPRODUCED FROM DIGITAL MAPS:<br>O.S. MAPS - Scale 1:2,500                                                                                                                                                                                                                                                                                                                               |
|   | O.S. MAPS - Scale 1:1,000<br>DISCOVERY SERIES - Scale 1:50,000                                                                                                                                                                                                                                                                                                                                           |
|   | ALL MAPS ARE REFERENCED TO IRISH NATIONAL GRID (I.T.M.)<br>REPRODUCED FROM THE ORDNANCE SURVEY OF IRELAND BY                                                                                                                                                                                                                                                                                             |
|   | PERMISSION OF THE GOVERNMENT. LICENSE NO. 3-3-34.<br>THIS DRAWING IS A COPY OF AN ELECTRONIC FILE AND IS COPYRIGHT.                                                                                                                                                                                                                                                                                      |
|   | THIS DRAWING IS A COPY OF AN ELECTRONIC FILE AND IS COPYRIGHT.<br>ALL DIMENSIONS TO BE CHECKED ON SITE.                                                                                                                                                                                                                                                                                                  |
|   | ALL MATERIALS AND WORKMANSHIP TO BE IN ACCORDANCE WITH ENGINEERS SPECIFICATION.                                                                                                                                                                                                                                                                                                                          |
|   | IT IS THE CONTRACTORS RESPONSIBILITY TO VERIFY ALL DIMENSIONS AND LEVELS PRIOR TO COMMENCEMENT OF CONSTRUCTION.                                                                                                                                                                                                                                                                                          |
|   |                                                                                                                                                                                                                                                                                                                                                                                                          |
|   |                                                                                                                                                                                                                                                                                                                                                                                                          |
|   |                                                                                                                                                                                                                                                                                                                                                                                                          |
| ~ | C01A1ISSUED FOR PLANNINGPJ28-02-23Rev:Suit:Revision DescriptionChecked:Date:                                                                                                                                                                                                                                                                                                                             |
|   | Client:<br>UISCE<br>ÉIREANN : IRISH<br>WATER<br>Colvill House<br>24-25 Talbot St<br>Dublin 1<br>Tel: 1890 278 278<br>Intl:+353-1-707 2828<br>email.info@wster.ie<br>Web.www.water.ie                                                                                                                                                                                                                     |
|   | Project:       CASTLETROY WASTEWATER TREATMENT PLANT       Clients Representative:       J. B. Barry and Partners Limited Consulting Engineers       Classon House Tel: +353 1 485 1400 email: info@jbbarry.ie       Dundrum Business Park Dundrum Road Dublin 14     Tel: +353 1 485 1400 email: info@jbbarry.ie       Drawn By:     LHA     Date: 06/12/22       Checked By:     PH     Date: 06/12/22 |
|   | Approved by: PJ     Date: 06/12/22                                                                                                                                                                                                                                                                                                                                                                       |
|   | Internal Project No.<br>20701-JBB-00-XX-DR-Z PLANNING                                                                                                                                                                                                                                                                                                                                                    |
|   | Drawing Title:                                                                                                                                                                                                                                                                                                                                                                                           |
|   | PROPOSED ODOUR CONTROL<br>UNIT No-3 PLAN AND SECTIONS                                                                                                                                                                                                                                                                                                                                                    |
|   | Scales: 1 : 50                                                                                                                                                                                                                                                                                                                                                                                           |
|   | Drawing No: Sheet No: Revision: Suitability: 20701-JBB-00-XX-DR-Z -01033 C01                                                                                                                                                                                                                                                                                                                             |