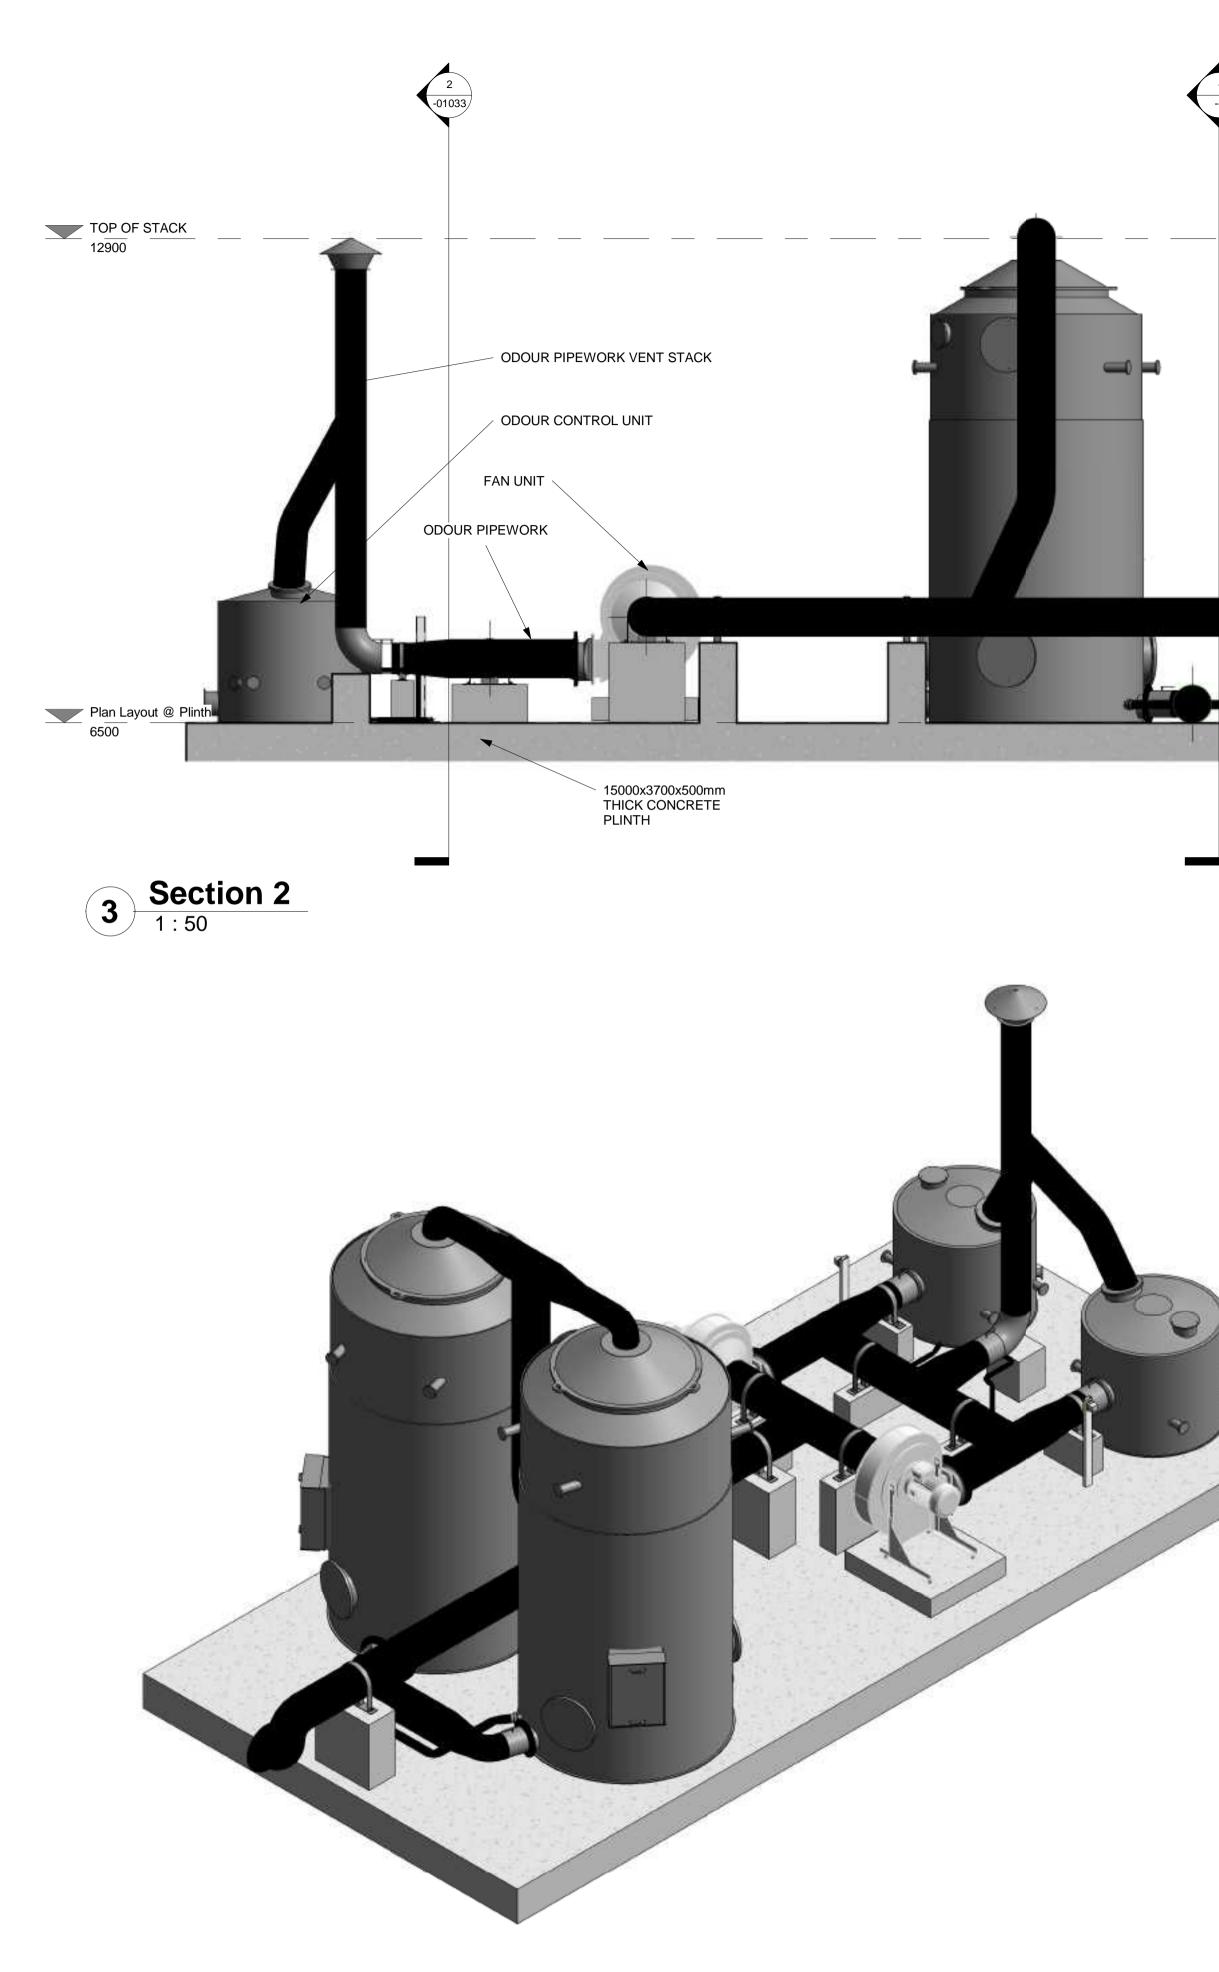

|   | Copyright<br>This drawing and any design here on is the copyright of the Consultants<br>and must not be reproduced without their written consent.<br>All drawings remain the property of the Consultants.                                                                                                                                                                                                |
|---|----------------------------------------------------------------------------------------------------------------------------------------------------------------------------------------------------------------------------------------------------------------------------------------------------------------------------------------------------------------------------------------------------------|
|   | THIS DRAWING TO BE READ IN CONJUNCTION WITH ALL RELEVANT<br>ARCHITECTS AND ENGINEERS DRAWINGS.                                                                                                                                                                                                                                                                                                           |
|   | FIGURED DIMENSIONS ONLY TO BE TAKEN FROM THIS DRAWING.<br>ALL LEVELS ARE IN METRES AND RELATE TO DATUM AT MALIN HEAD.                                                                                                                                                                                                                                                                                    |
|   | THIS DRAWING IS REPRODUCED FROM DIGITAL MAPS:<br>O.S. MAPS - Scale 1:2,500                                                                                                                                                                                                                                                                                                                               |
|   | O.S. MAPS - Scale 1:1,000<br>DISCOVERY SERIES - Scale 1:50,000                                                                                                                                                                                                                                                                                                                                           |
|   | ALL MAPS ARE REFERENCED TO IRISH NATIONAL GRID (I.T.M.)<br>REPRODUCED FROM THE ORDNANCE SURVEY OF IRELAND BY                                                                                                                                                                                                                                                                                             |
|   | PERMISSION OF THE GOVERNMENT. LICENSE NO. 3-3-34.<br>THIS DRAWING IS A COPY OF AN ELECTRONIC FILE AND IS COPYRIGHT.                                                                                                                                                                                                                                                                                      |
|   | THIS DRAWING IS A COPY OF AN ELECTRONIC FILE AND IS COPYRIGHT.<br>ALL DIMENSIONS TO BE CHECKED ON SITE.                                                                                                                                                                                                                                                                                                  |
|   | ALL MATERIALS AND WORKMANSHIP TO BE IN ACCORDANCE WITH ENGINEERS SPECIFICATION.                                                                                                                                                                                                                                                                                                                          |
|   | IT IS THE CONTRACTORS RESPONSIBILITY TO VERIFY ALL DIMENSIONS AND LEVELS PRIOR TO COMMENCEMENT OF CONSTRUCTION.                                                                                                                                                                                                                                                                                          |
|   |                                                                                                                                                                                                                                                                                                                                                                                                          |
|   |                                                                                                                                                                                                                                                                                                                                                                                                          |
|   |                                                                                                                                                                                                                                                                                                                                                                                                          |
| ~ | C01A1ISSUED FOR PLANNINGPJ28-02-23Rev:Suit:Revision DescriptionChecked:Date:                                                                                                                                                                                                                                                                                                                             |
|   | Client:<br>UISCE<br>ÉIREANN : IRISH<br>WATER<br>Colvill House<br>24-25 Talbot St<br>Dublin 1<br>Tel: 1890 278 278<br>Intl:+353-1-707 2828<br>email.info@wster.ie<br>Web.www.water.ie                                                                                                                                                                                                                     |
|   | Project:       CASTLETROY WASTEWATER TREATMENT PLANT       Clients Representative:       J. B. Barry and Partners Limited Consulting Engineers       Classon House Tel: +353 1 485 1400 email: info@jbbarry.ie       Dundrum Business Park Dundrum Road Dublin 14     Tel: +353 1 485 1400 email: info@jbbarry.ie       Drawn By:     LHA     Date: 06/12/22       Checked By:     PH     Date: 06/12/22 |
|   | Approved by: PJ     Date: 06/12/22                                                                                                                                                                                                                                                                                                                                                                       |
|   | Internal Project No.<br>20701-JBB-00-XX-DR-Z PLANNING                                                                                                                                                                                                                                                                                                                                                    |
|   | Drawing Title:                                                                                                                                                                                                                                                                                                                                                                                           |
|   | PROPOSED ODOUR CONTROL<br>UNIT No-3 PLAN AND SECTIONS                                                                                                                                                                                                                                                                                                                                                    |
|   | Scales: 1 : 50                                                                                                                                                                                                                                                                                                                                                                                           |
|   | Drawing No: Sheet No: Revision: Suitability: 20701-JBB-00-XX-DR-Z -01033 C01                                                                                                                                                                                                                                                                                                                             |