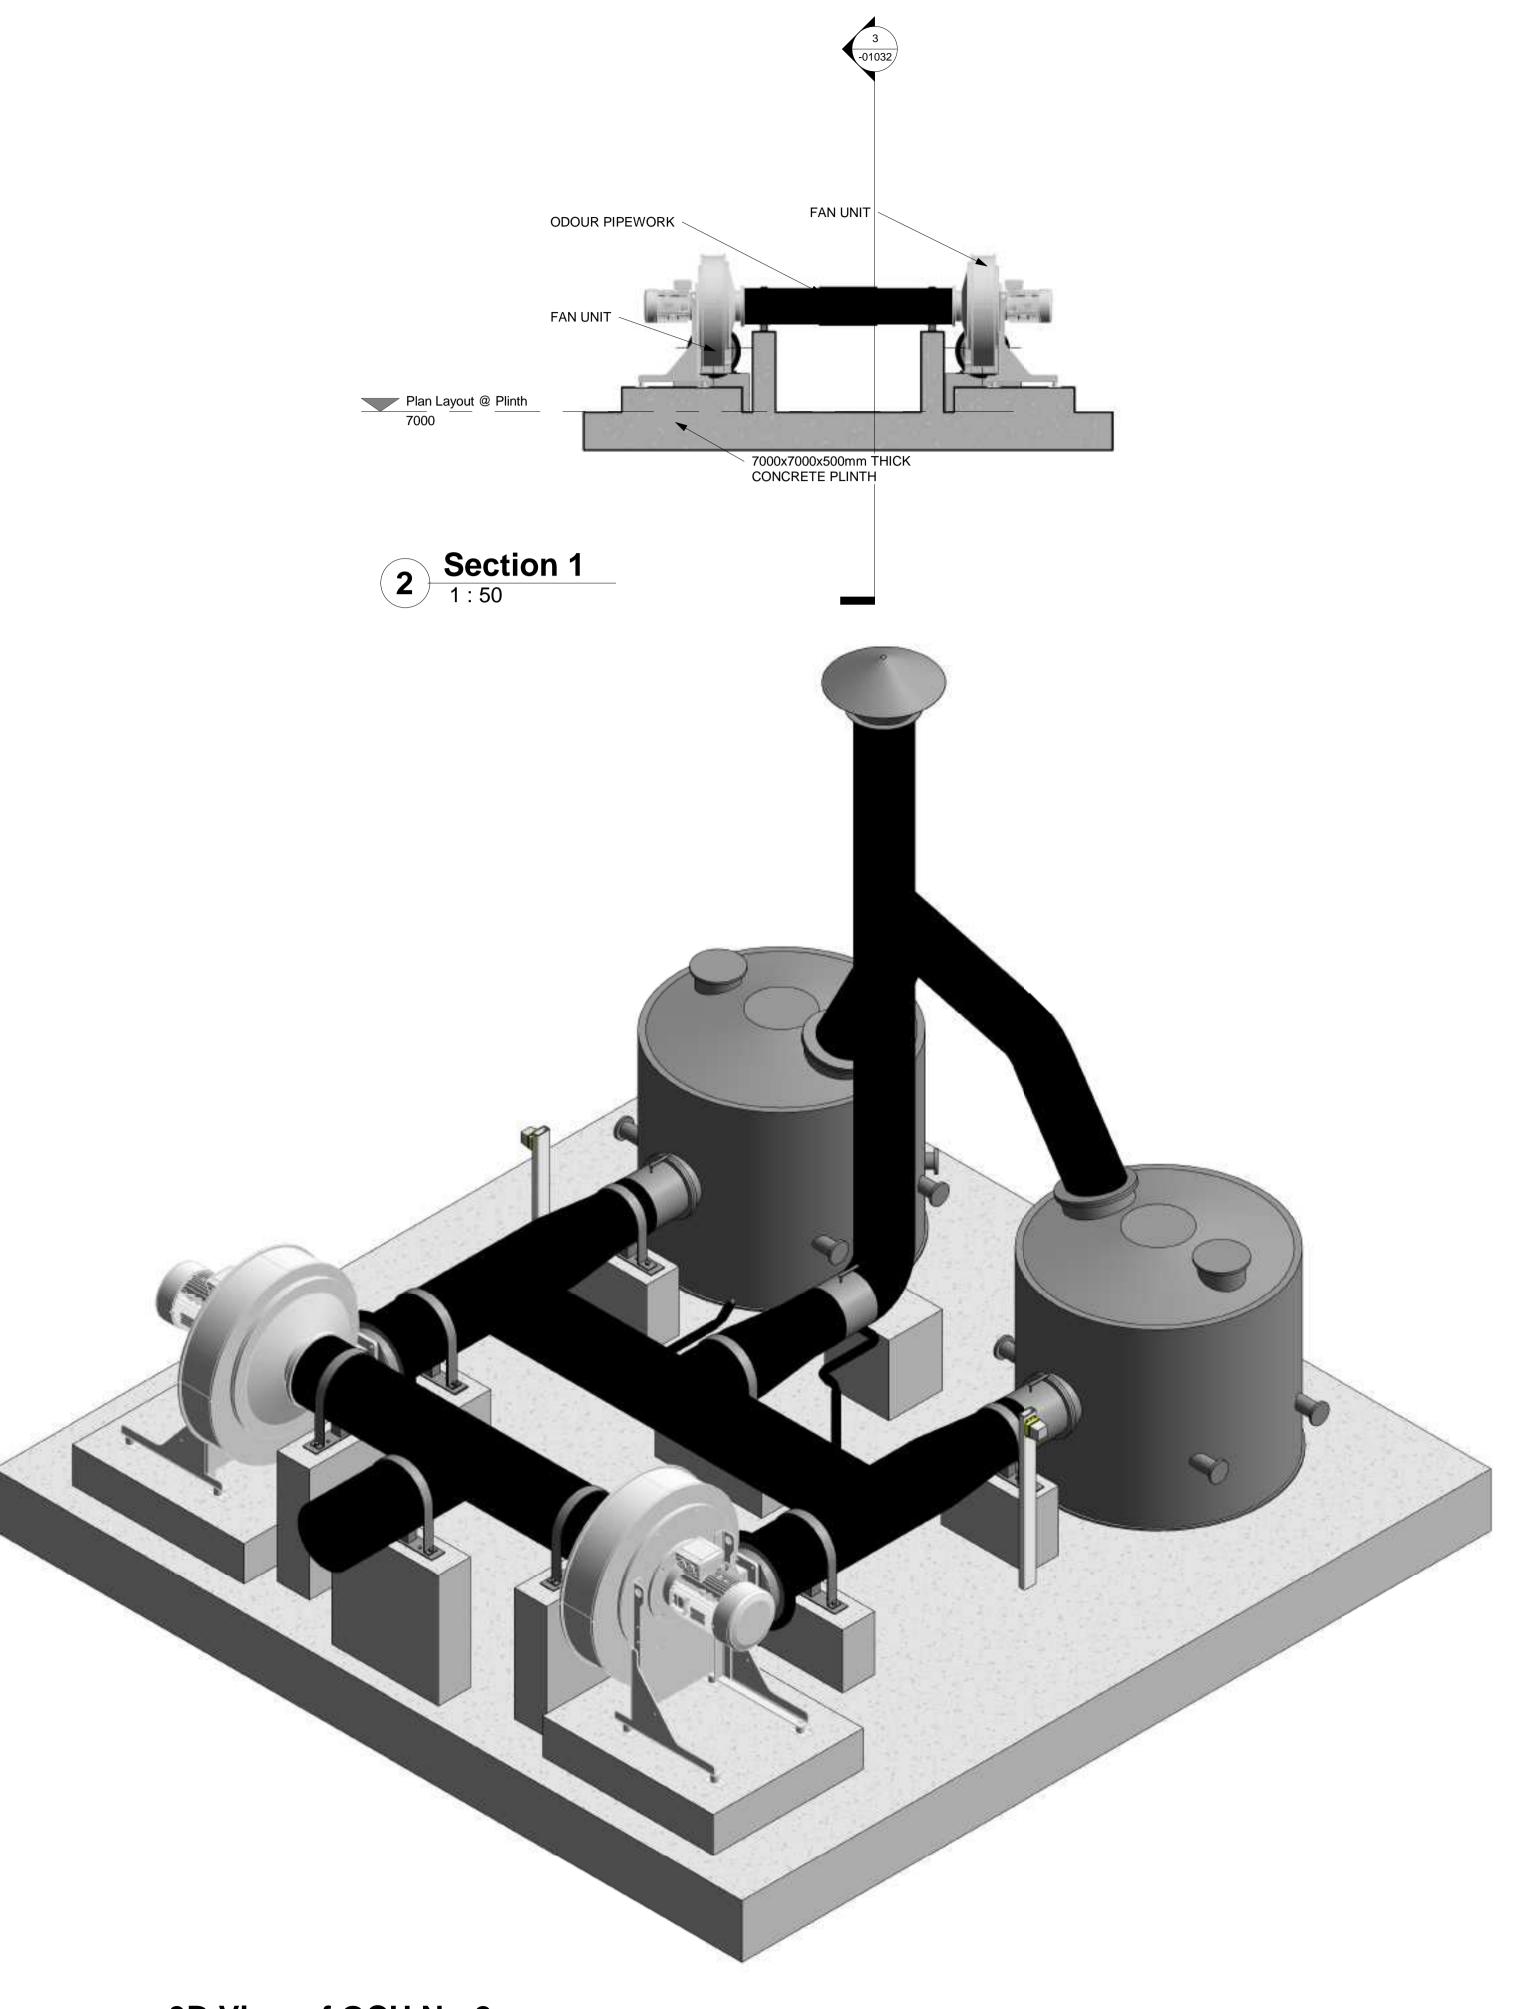

PLANNING

Drawing Title:

PROPOSED ODOUR CONTROL **UNIT No-2 PLAN AND SECTIONS** 

20701-JBB-00-XX-DR-Z

1:50 20701-JBB-00-XX-DR-Z -01032 C01

4 3D View of OCU No-2