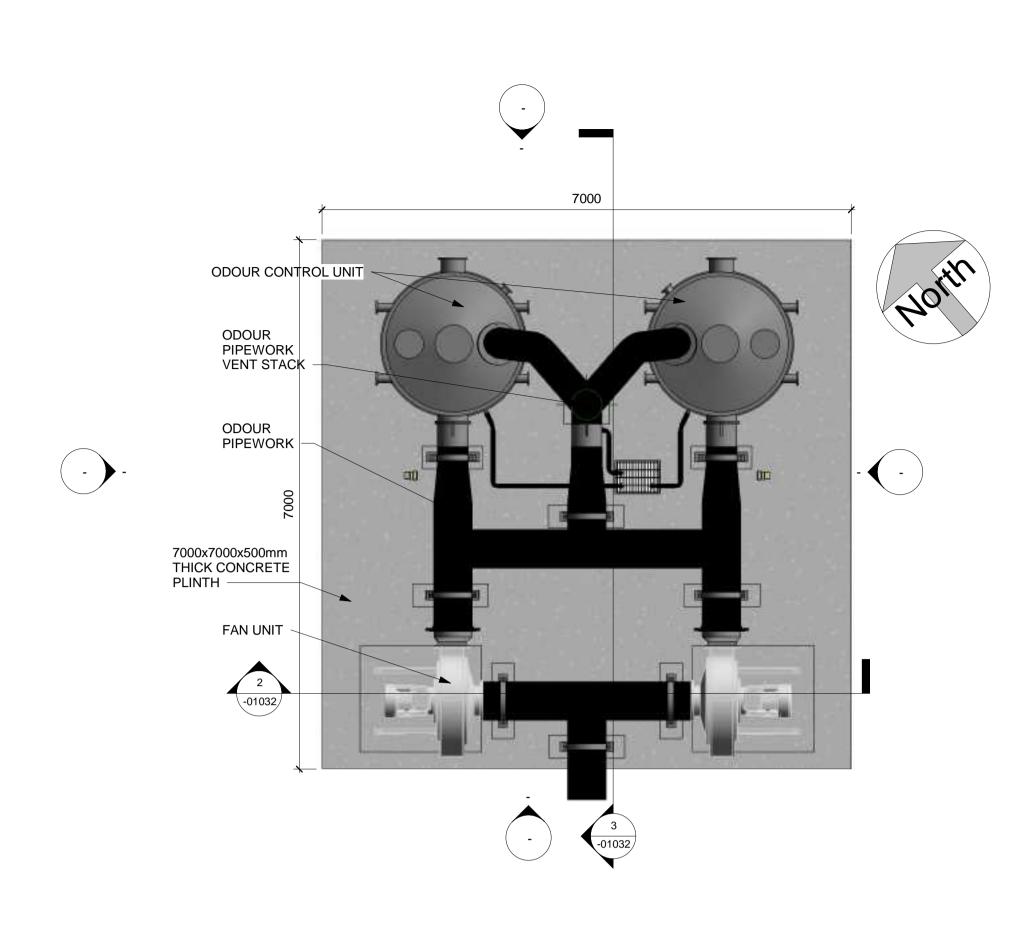

PLANNING

Drawing Title:

PROPOSED ODOUR CONTROL **UNIT No-2 PLAN AND SECTIONS** 

20701-JBB-00-XX-DR-Z

1:50 20701-JBB-00-XX-DR-Z -01032 C01

4 3D View of OCU No-2