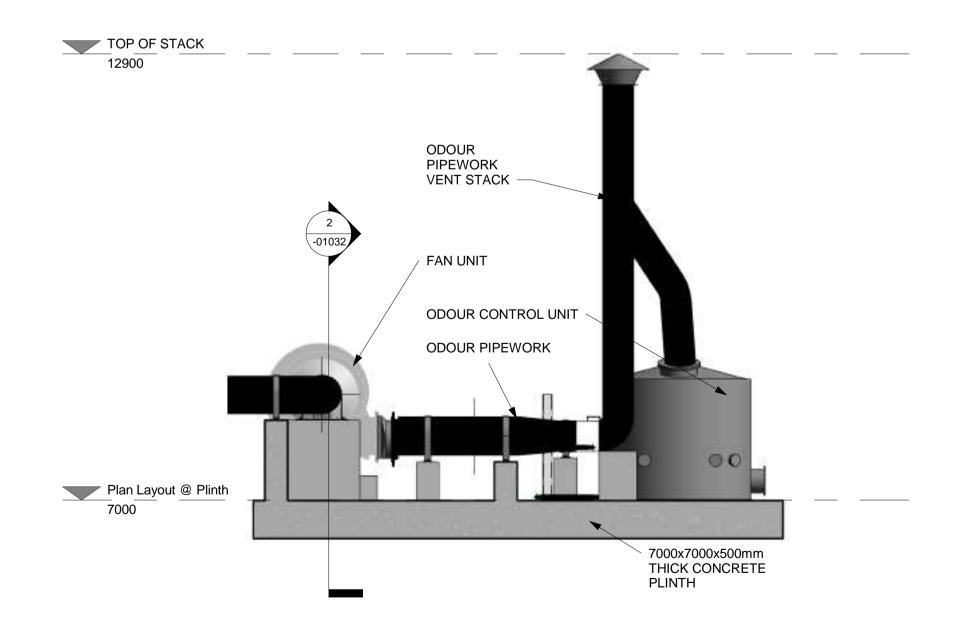

PLANNING

Drawing Title:

PROPOSED ODOUR CONTROL **UNIT No-2 PLAN AND SECTIONS** 

20701-JBB-00-XX-DR-Z

1:50 20701-JBB-00-XX-DR-Z -01032 C01

4 3D View of OCU No-2