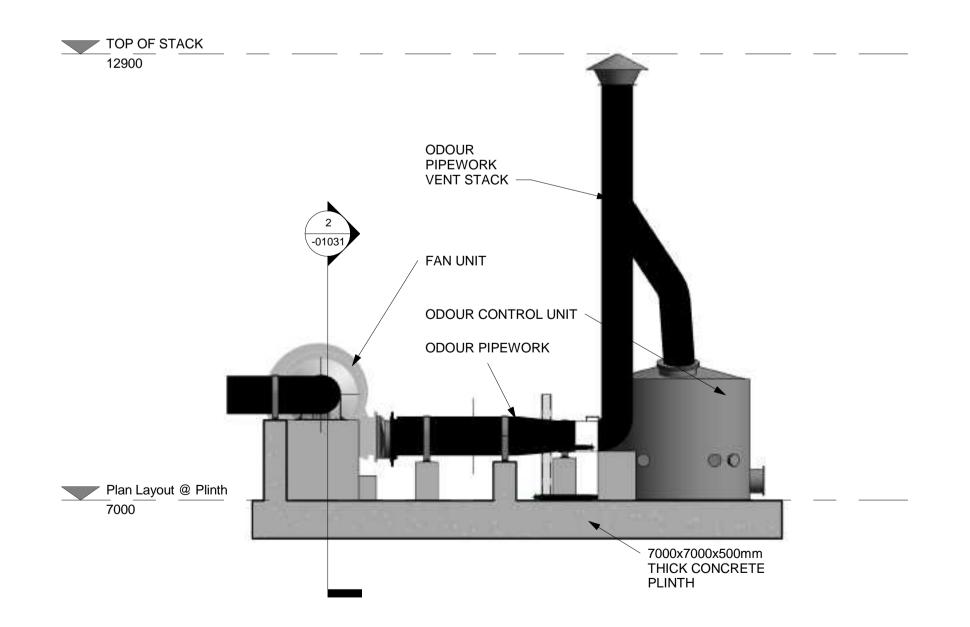

Plan Layout @ Plinth
1:50

**Section 2**1:50

Copyright
This drawing and any design here on is the copyright of the Consultants and must not be reproduced without their written consent. All drawings remain the property of the Consultants.

## **CASTLETROY WASTEWATER** TREATMENT PLANT

Clients Representative:

J. B. Barry and Partners Limited **Consulting Engineers** 

Classon House Tel: +353 1 485 1400 email: info@jbbarry.ie Park Dundrum Road Dublin 14

Date: 06/12/22 Drawn By: Checked By: Date: 06/12/22

Approved by: Date: 06/12/22 Internal Project No. 20701-JBB-00-XX-DR-Z **PLANNING** 

Drawing Title:

PROPOSED ODOUR CONTROL **UNIT No-1 PLAN AND SECTIONS** 

Scales: 1:50

20701-JBB-00-XX-DR-Z -01031 C01