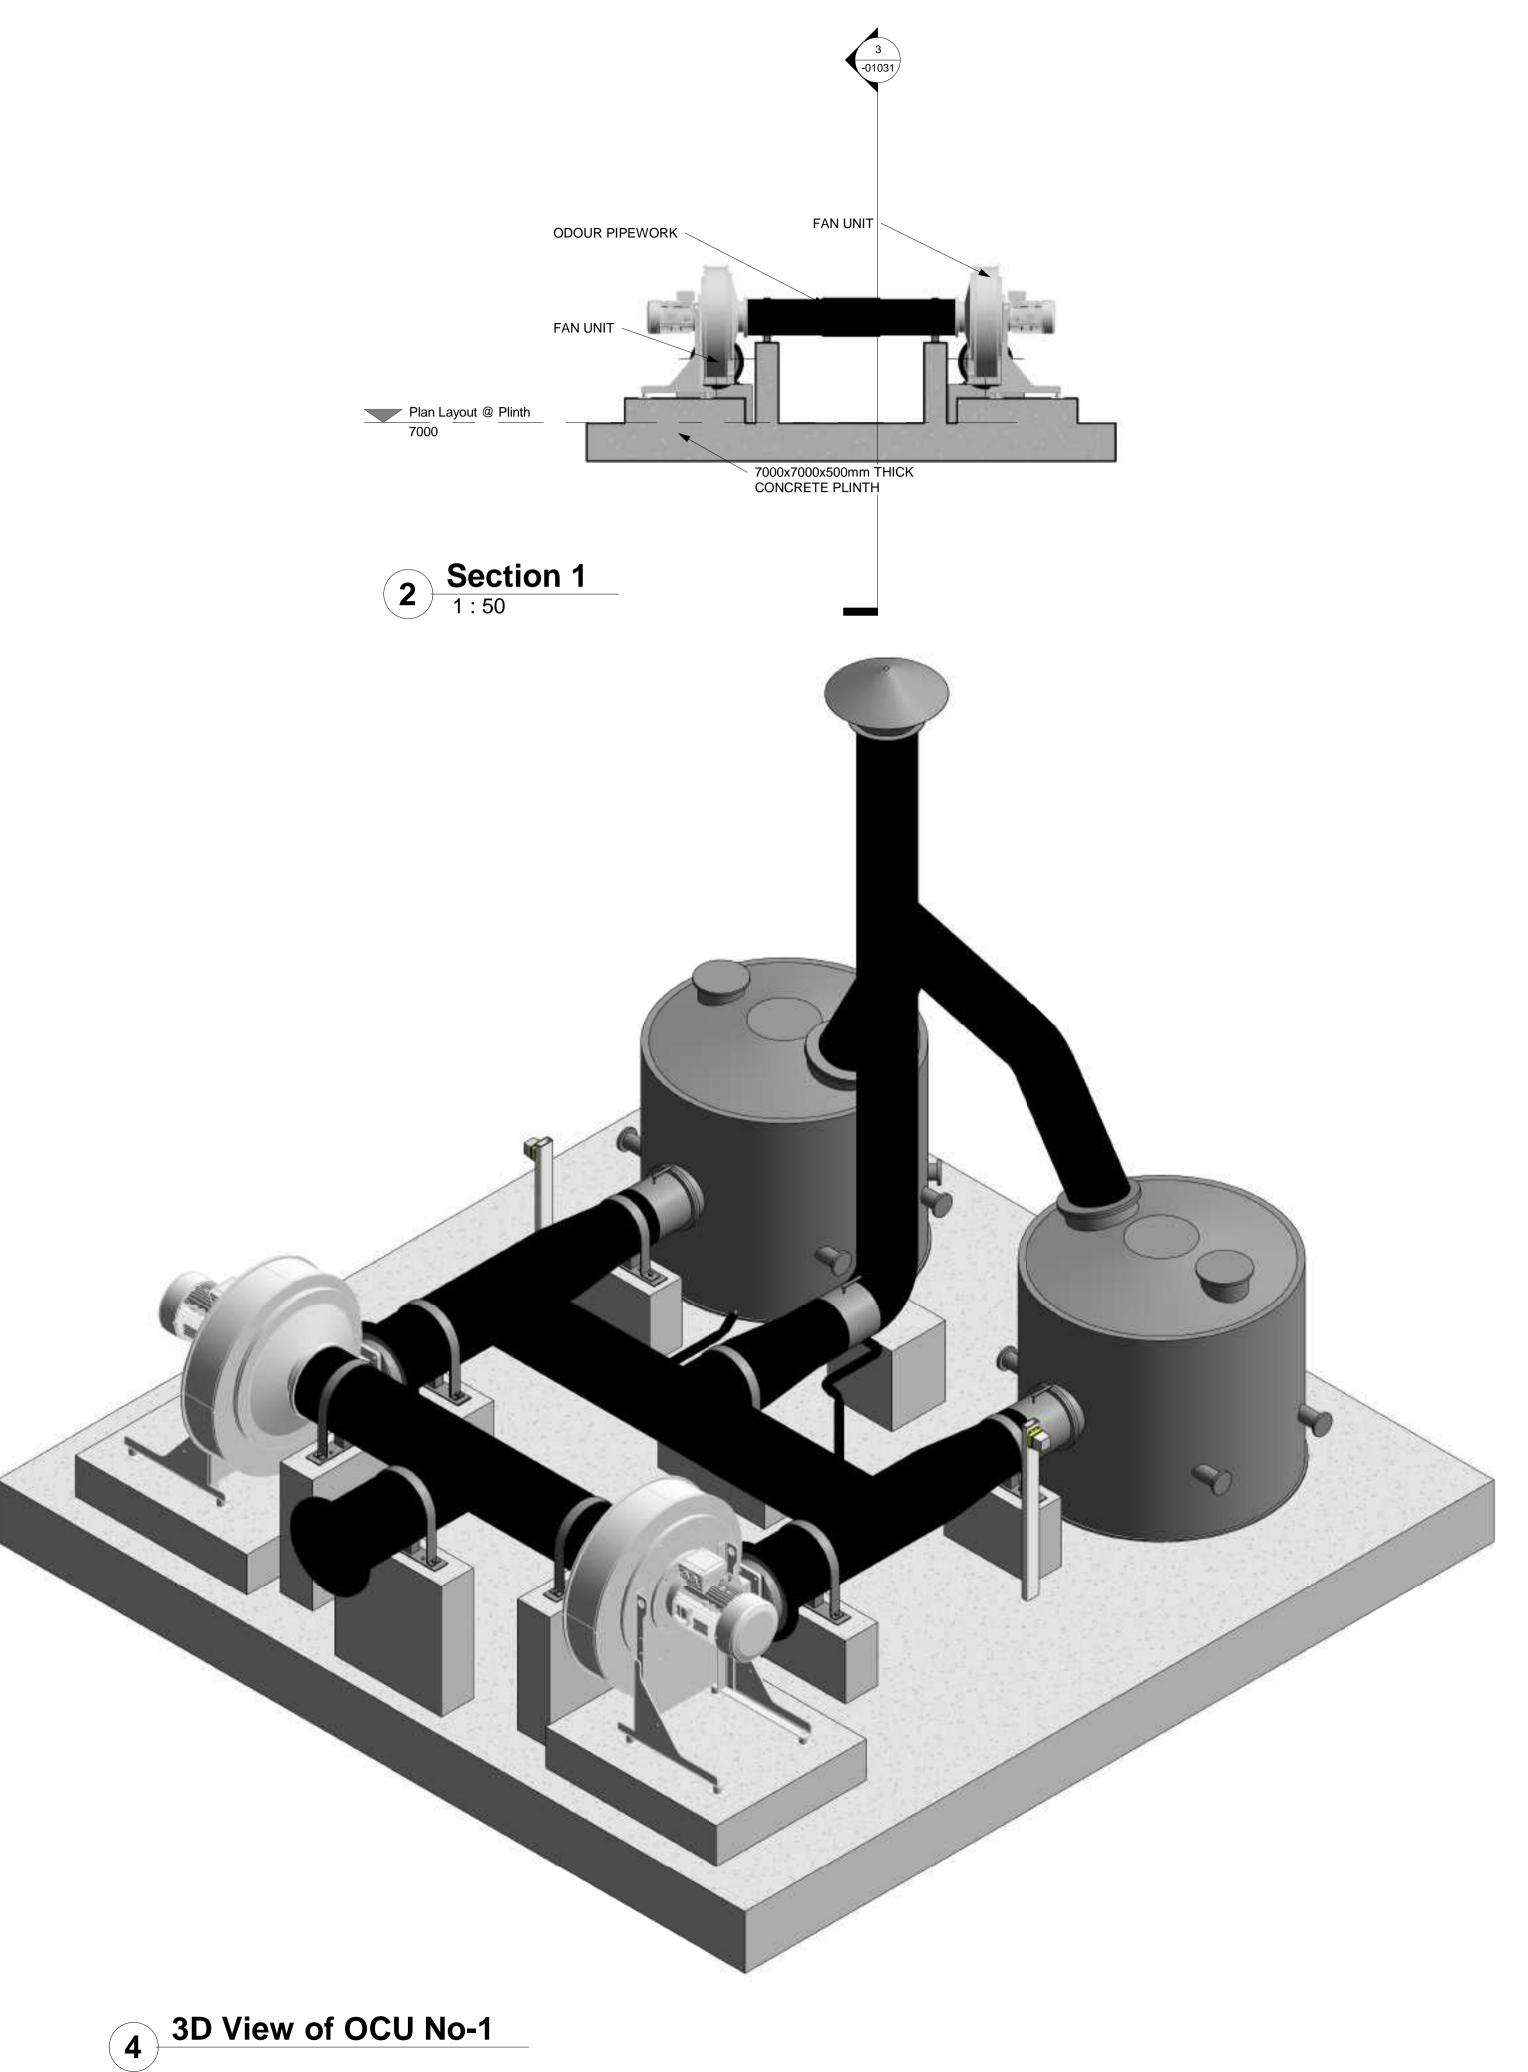

Plan Layout @ Plinth
1:50

**Section 2**1:50

Copyright
This drawing and any design here on is the copyright of the Consultants and must not be reproduced without their written consent. All drawings remain the property of the Consultants.

## **CASTLETROY WASTEWATER** TREATMENT PLANT

Clients Representative:

J. B. Barry and Partners Limited **Consulting Engineers** 

Classon House Tel: +353 1 485 1400 email: info@jbbarry.ie Park Dundrum Road Dublin 14

Date: 06/12/22 Drawn By: Checked By: Date: 06/12/22

Approved by: Date: 06/12/22 Internal Project No. 20701-JBB-00-XX-DR-Z **PLANNING** 

Drawing Title:

PROPOSED ODOUR CONTROL **UNIT No-1 PLAN AND SECTIONS** 

Scales: 1:50

20701-JBB-00-XX-DR-Z -01031 C01