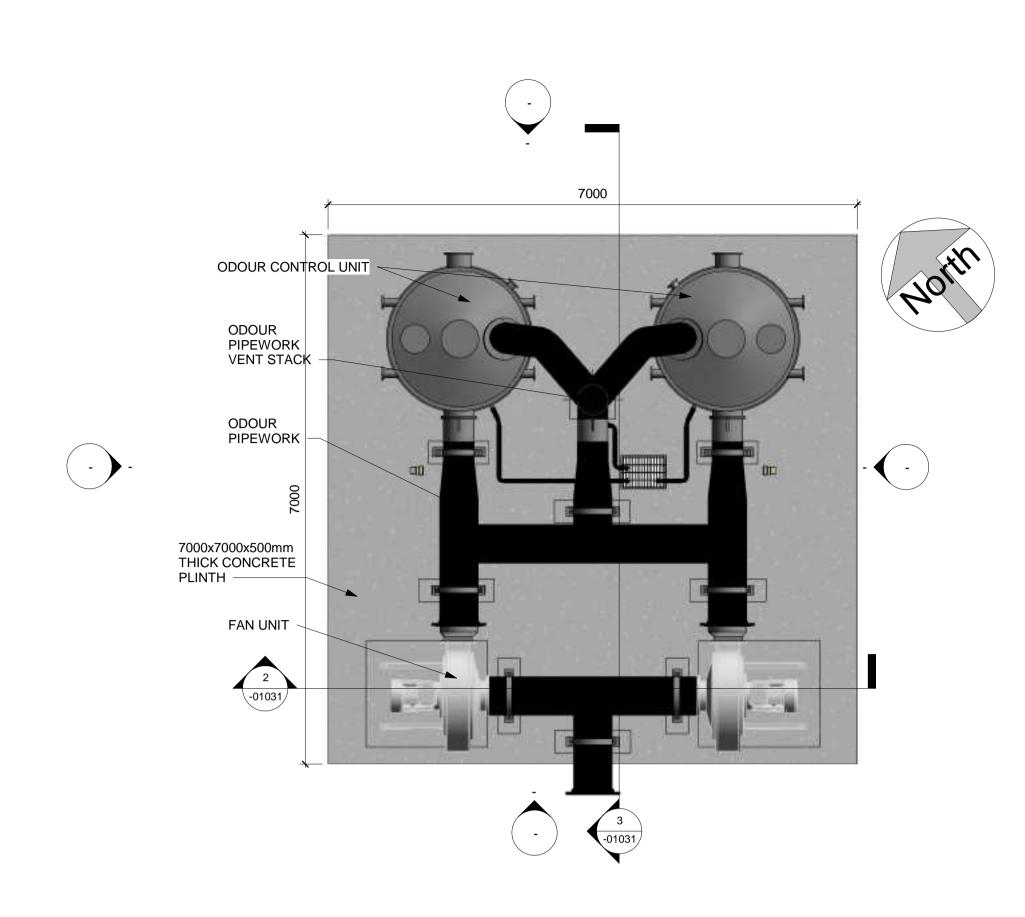

## **CASTLETROY WASTEWATER** TREATMENT PLANT

Clients Representative:

J. B. Barry and Partners Limited **Consulting Engineers** 

Classon House Tel: +353 1 485 1400 email: info@jbbarry.ie Park Dundrum Road Dublin 14

Date: 06/12/22 Drawn By: Checked By: Date: 06/12/22

Approved by: Date: 06/12/22 Internal Project No. 20701-JBB-00-XX-DR-Z **PLANNING** 

Drawing Title:

PROPOSED ODOUR CONTROL **UNIT No-1 PLAN AND SECTIONS** 

Scales: 1:50

20701-JBB-00-XX-DR-Z -01031 C01