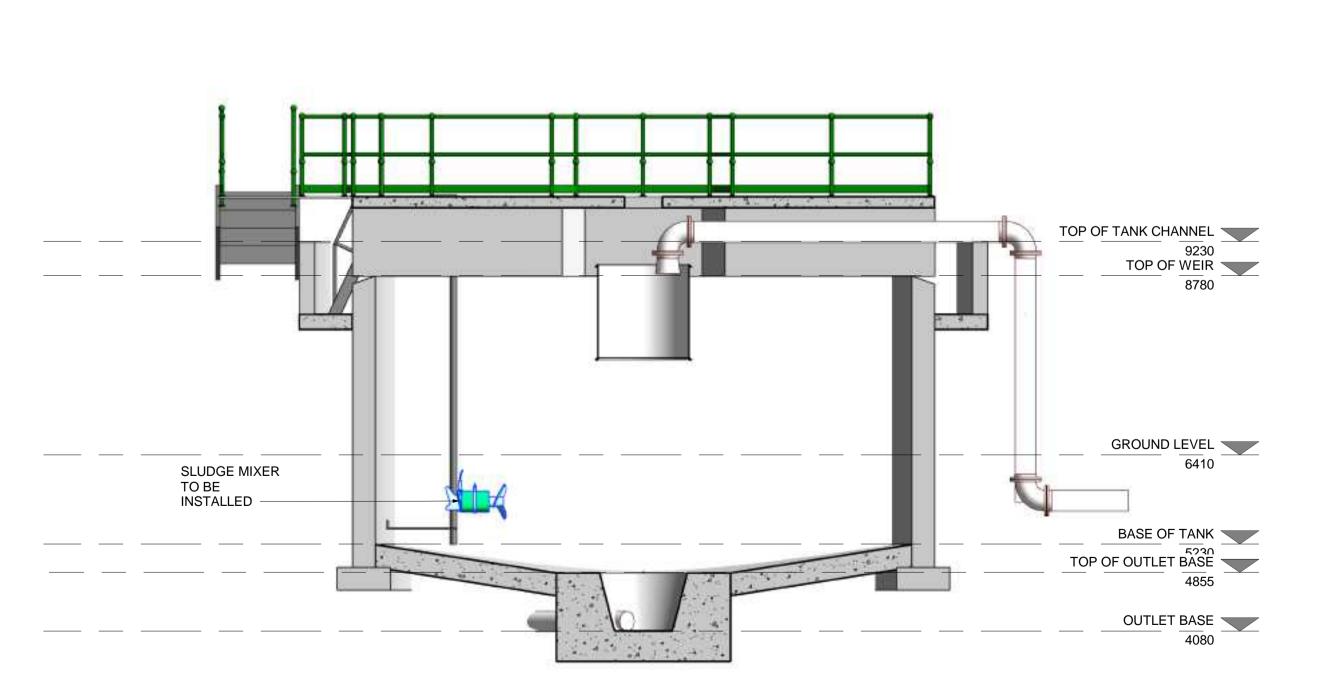

## PROPOSED PRIMARY SLUDGE THICKENING TANK No.3 PLAN AND SECTION

2 Section 1 1:50