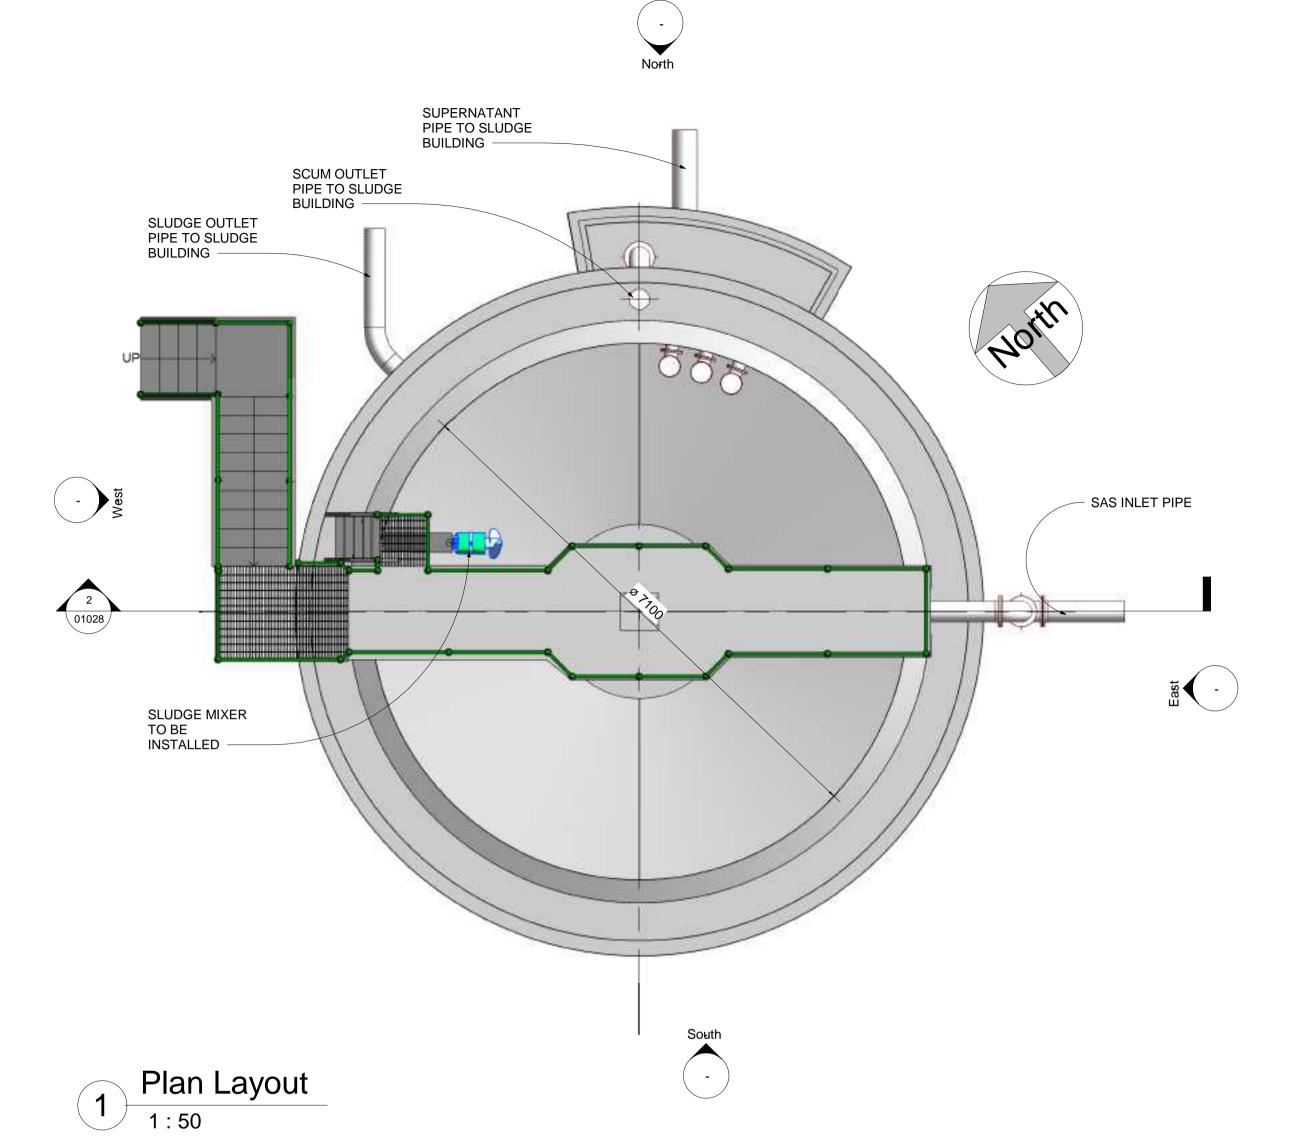

## PROPOSED PRIMARY SLUDGE THICKENING TANK No.3 PLAN AND SECTION

2 Section 1 1:50