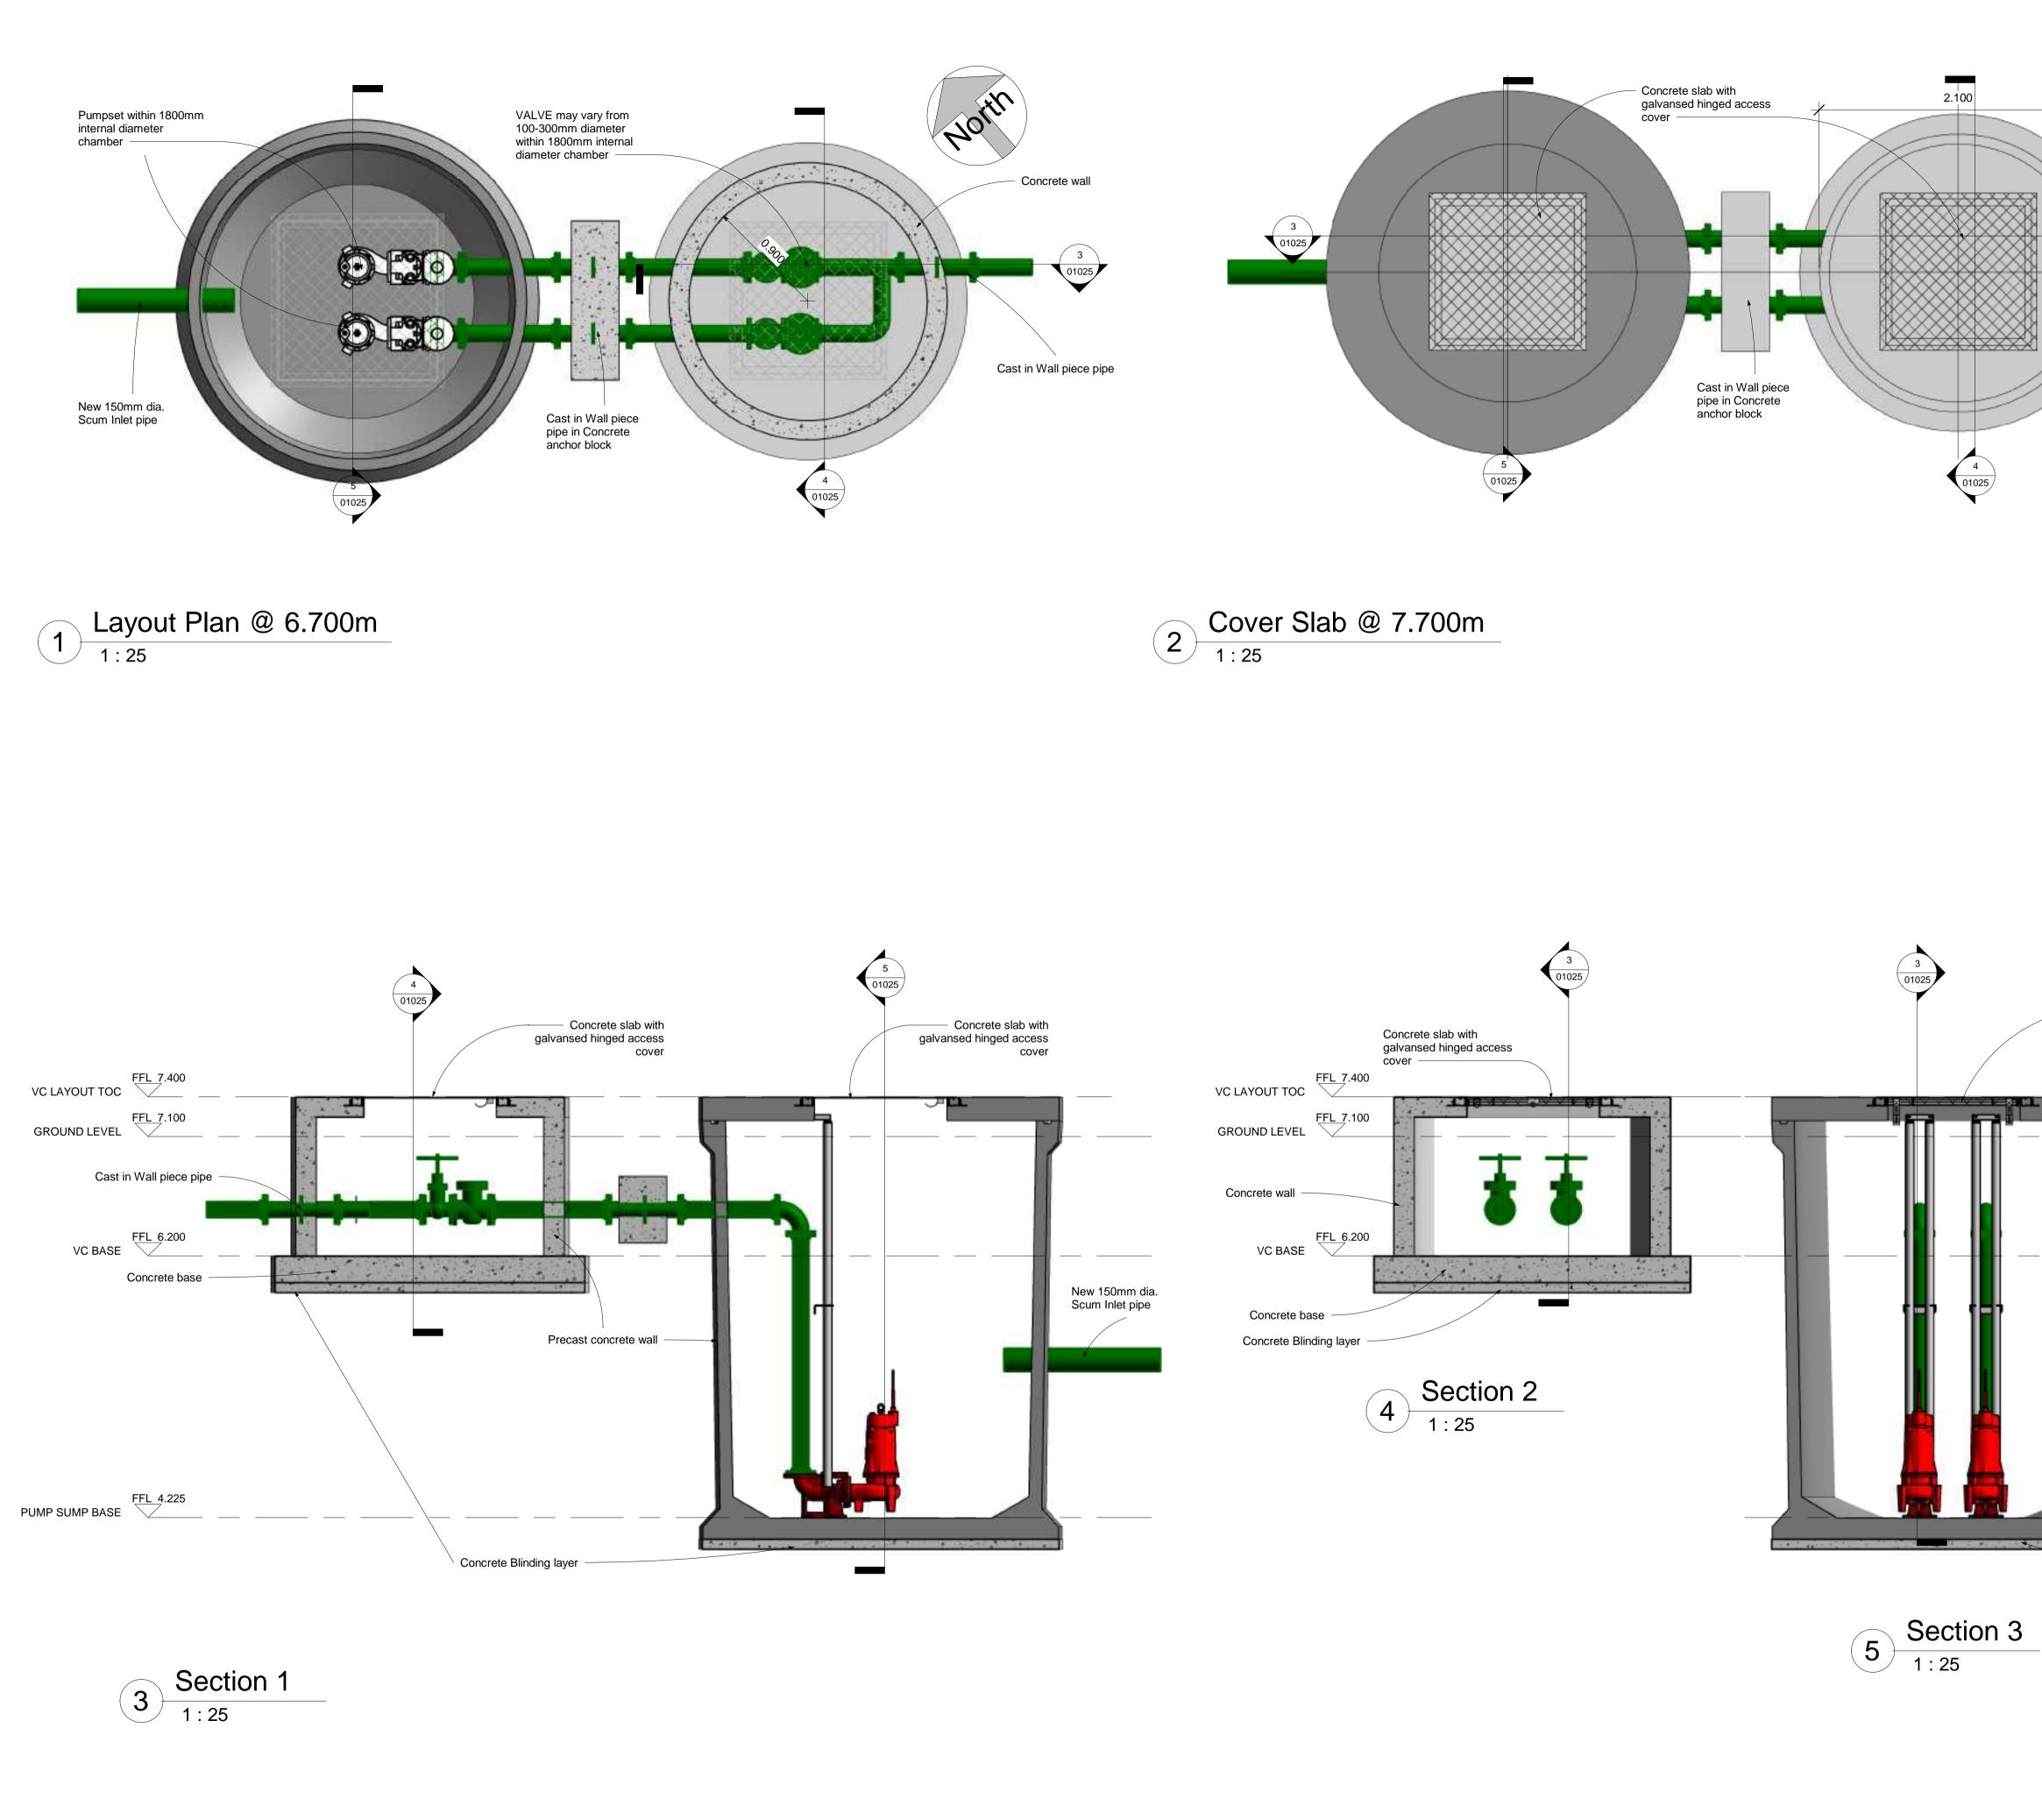

| Cast in Wall piece pipe |                                                                                      | Copyright<br>This drawing and any design here on is the copyright of the Consultants<br>and must not be reproduced without their written consent.<br>All drawings remain the property of the Consultants.<br>THIS DRAWING TO BE READ IN CONJUNCTION WITH ALL RELEVANT<br>ARCHITECTS AND ENGINEERS DRAWINGS.<br>FIGURED DIMENSIONS ONLY TO BE TAKEN FROM THIS DRAWING.<br>ALL LEVELS ARE IN METRES AND RELATE TO DATUM AT MALIN HEAD.<br>THIS DRAWING IS REPRODUCED FROM DIGITAL MAPS:<br>O.S. MAPS - Scale 1:2,500<br>O.S. MAPS - Scale 1:2,500<br>O.S. MAPS - Scale 1:1,000<br>DISCOVERY SERIES - Scale 1:50,000<br>ALL MAPS ARE REFERENCED TO IRISH NATIONAL GRID (I.T.M.)<br>REPRODUCED FROM THE ORDNANCE SURVEY OF IRELAND BY<br>PERMISSION OF THE GOVERNMENT. LICENSE NO. 3-3-34.<br>THIS DRAWING IS A COPY OF AN ELECTRONIC FILE AND IS COPYRIGHT.<br>ALL DIMENSIONS TO BE CHECKED ON SITE.<br>ALL MATERIALS AND WORKMANSHIP TO BE IN ACCORDANCE WITH<br>ENGINEERS SPECIFICATION.<br>IT IS THE CONTRACTORS RESPONSIBILITY TO VERIFY ALL DIMENSIONS<br>AND LEVELS PRIOR TO COMMENCEMENT OF CONSTRUCTION. |                                                                                                                                  |
|-------------------------|--------------------------------------------------------------------------------------|---------------------------------------------------------------------------------------------------------------------------------------------------------------------------------------------------------------------------------------------------------------------------------------------------------------------------------------------------------------------------------------------------------------------------------------------------------------------------------------------------------------------------------------------------------------------------------------------------------------------------------------------------------------------------------------------------------------------------------------------------------------------------------------------------------------------------------------------------------------------------------------------------------------------------------------------------------------------------------------------------------------------------------------------------------------------------------------------------------------|----------------------------------------------------------------------------------------------------------------------------------|
|                         | e slab with<br>ed hinged access<br>FFL 7.400 VC LAYOUT TOC<br>FFL 7.100 GROUND LEVEL |                                                                                                                                                                                                                                                                                                                                                                                                                                                                                                                                                                                                                                                                                                                                                                                                                                                                                                                                                                                                                                                                                                               |                                                                                                                                  |
|                         | FFL 6.200<br>VC BASE                                                                 | Project:                                                                                                                                                                                                                                                                                                                                                                                                                                                                                                                                                                                                                                                                                                                                                                                                                                                                                                                                                                                                                                                                                                      | ription Checked: Date:<br>House Tel: 1890 278 278<br>Talbot St Intl:+353-1-707 2828<br>1 email.info@water.ie<br>Web.www.water.ie |
|                         | FFL 4.225<br>PUMP SUMP BASE<br>Concrete Blinding layer                               | Classon House Tel: +353 1 485 1400 Oundrum Business Park Dundrum Road Dublin 14   Drawn By: LHA Date: 06/12/22   Checked By: PH Date: 06/12/22   Internal Project No. 20701-JBB-00-XX-DR-Z- Stage PLANNING   Drawing Title: PROPOSED SCUM SUMP AND PUMPING STATION AND VALVE CHAMBER PLAN AND SECTIONS   Scales: 1 : 25   Drawing No: Sheet No: Revision:   Stage Stage                                                                                                                                                                                                                                                                                                                                                                                                                                                                                                                                                                                                                                                                                                                                       |                                                                                                                                  |