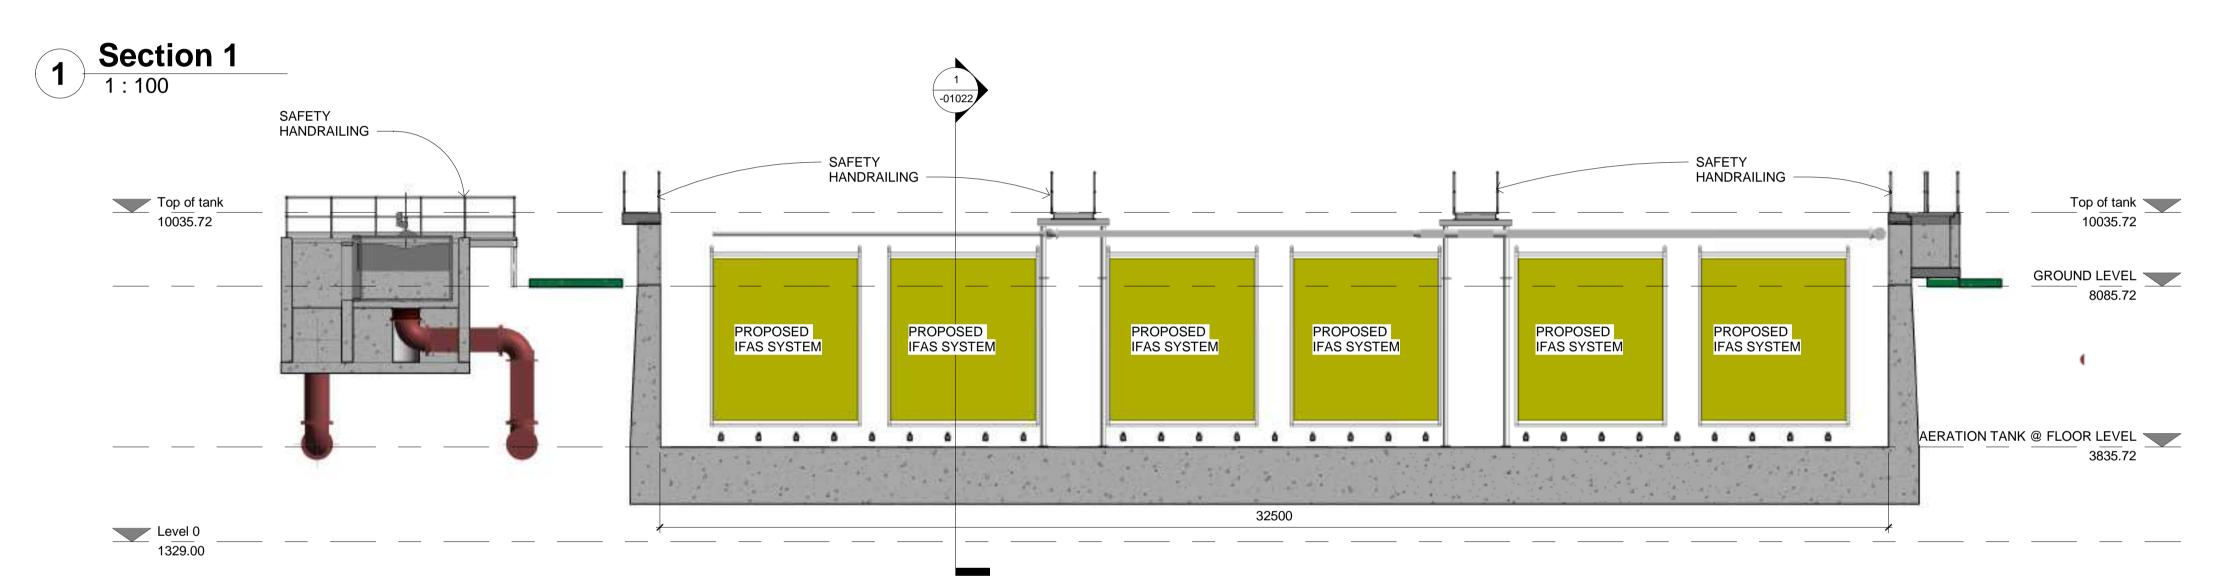

## **EXISTING AERATION TANK -SECTIONS OF INTERNAL MODICATIONS**

| 20701-JBB-00-XX-DR-Z -01022 |         |           |           |         |
|-----------------------------|---------|-----------|-----------|---------|
| Drawing I                   | No:     | Sheet No: | Revision: | Suitabi |
| Scales:                     | 1 : 100 |           |           |         |