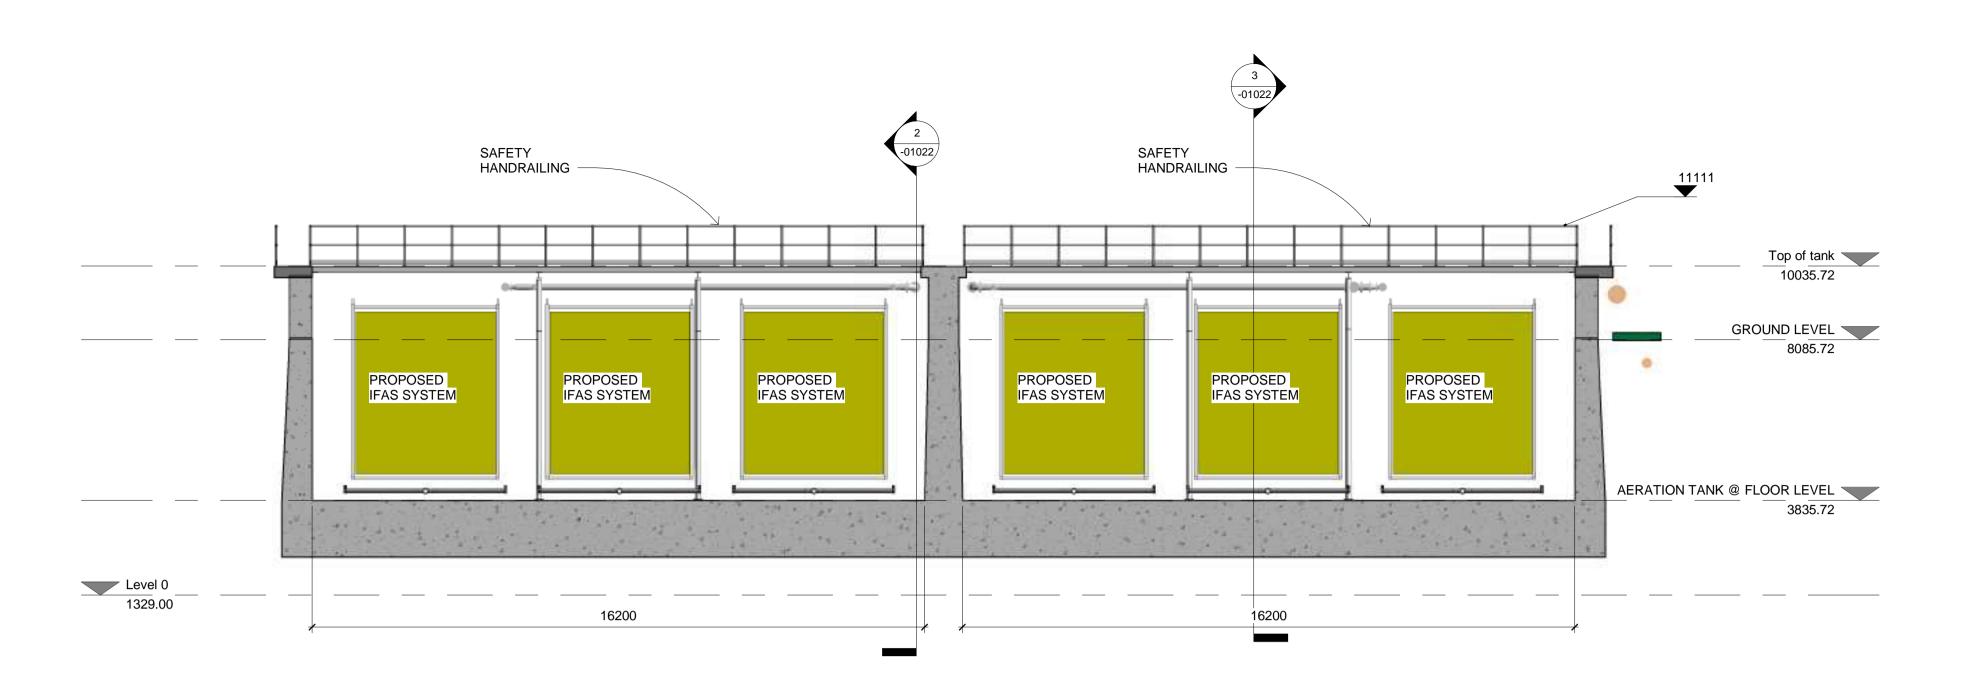

## **EXISTING AERATION TANK -SECTIONS OF INTERNAL MODICATIONS**

| 20701-JBB-00-XX-DR-Z -01022 |         |           |           |         |
|-----------------------------|---------|-----------|-----------|---------|
| Drawing I                   | No:     | Sheet No: | Revision: | Suitabi |
| Scales:                     | 1 : 100 |           |           |         |