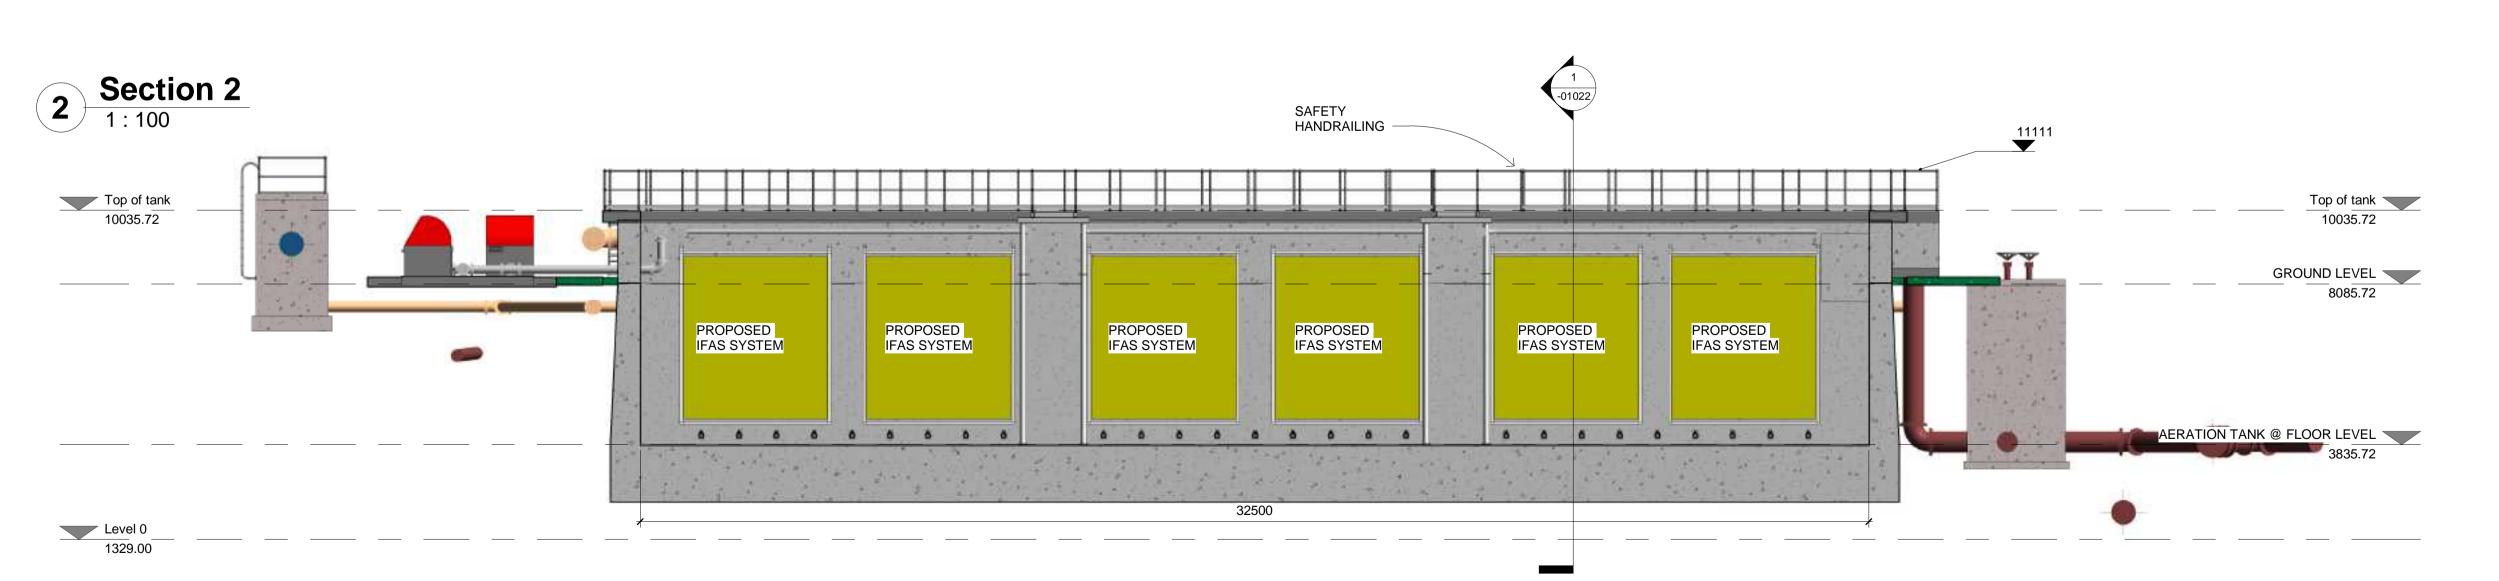

## **EXISTING AERATION TANK -SECTIONS OF INTERNAL MODICATIONS**

| 20701-JBB-00-XX-DR-Z -01022 |         |           |           |         |
|-----------------------------|---------|-----------|-----------|---------|
| Drawing I                   | No:     | Sheet No: | Revision: | Suitabi |
| Scales:                     | 1 : 100 |           |           |         |