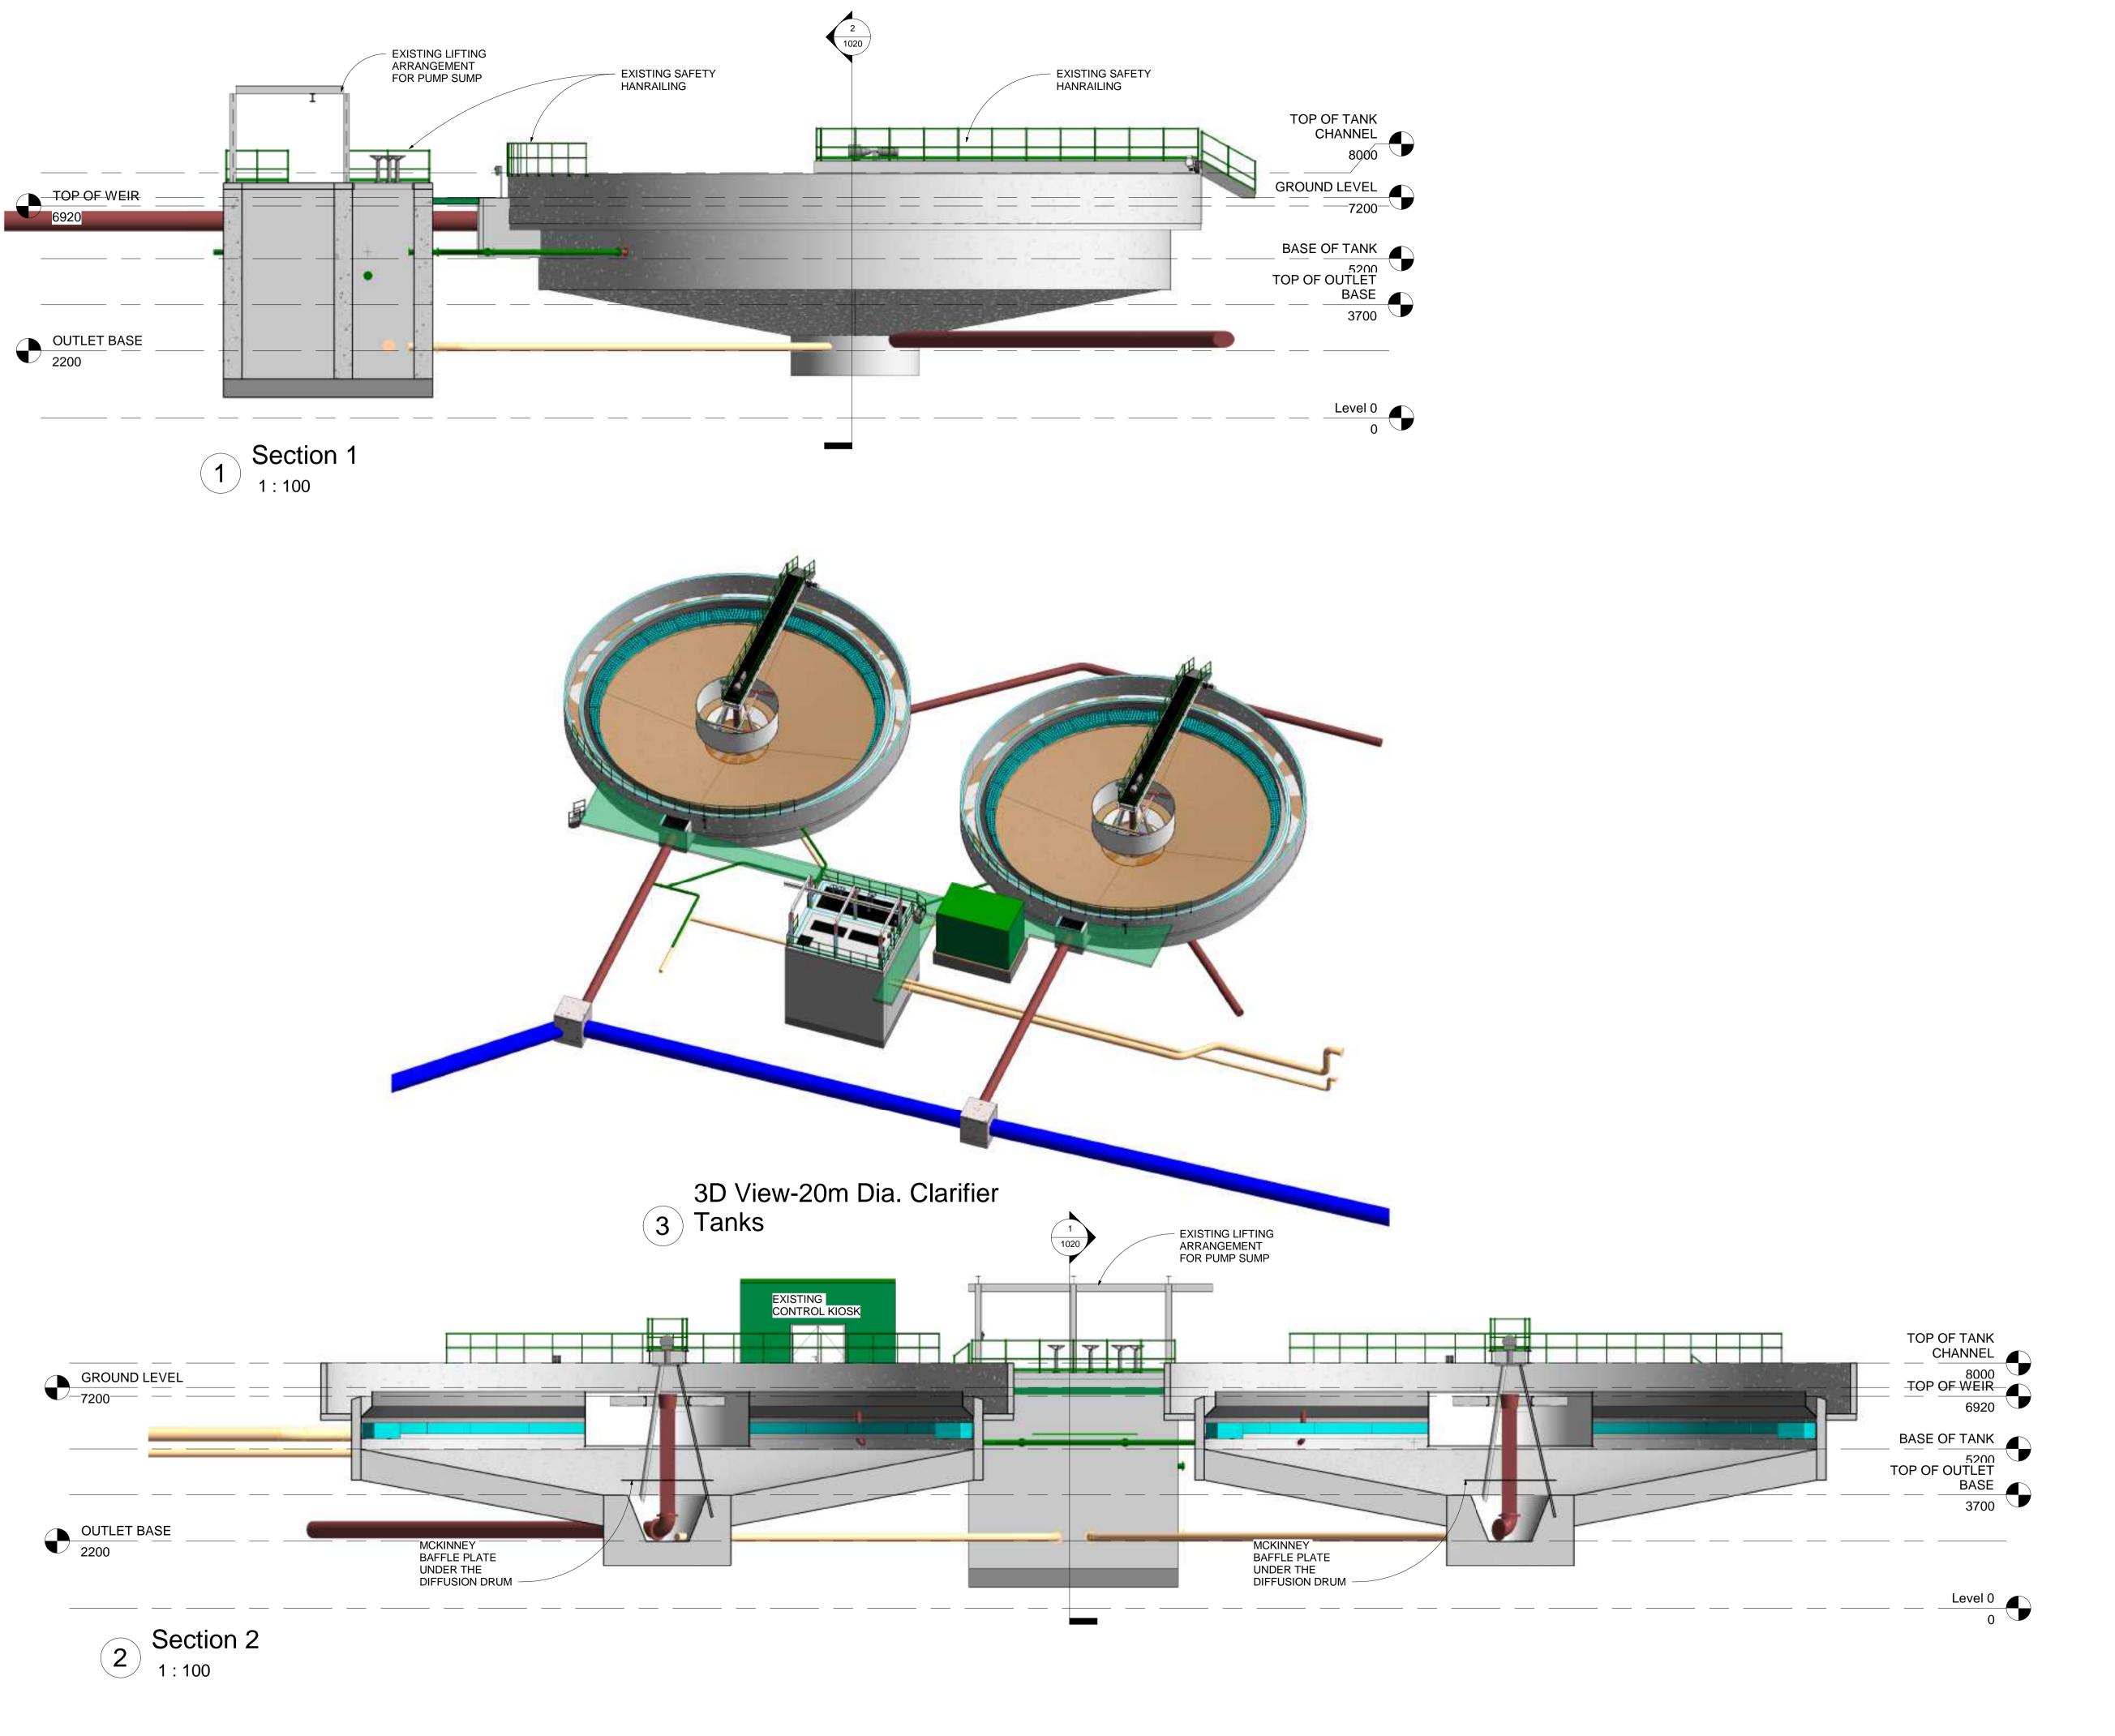

## EXISTING 20m DIA. CLARIFIER-SECTIONS AND 3D VIEW OF INTERNAL MODIFICATIONS

| Suitability: |
|--------------|
|              |