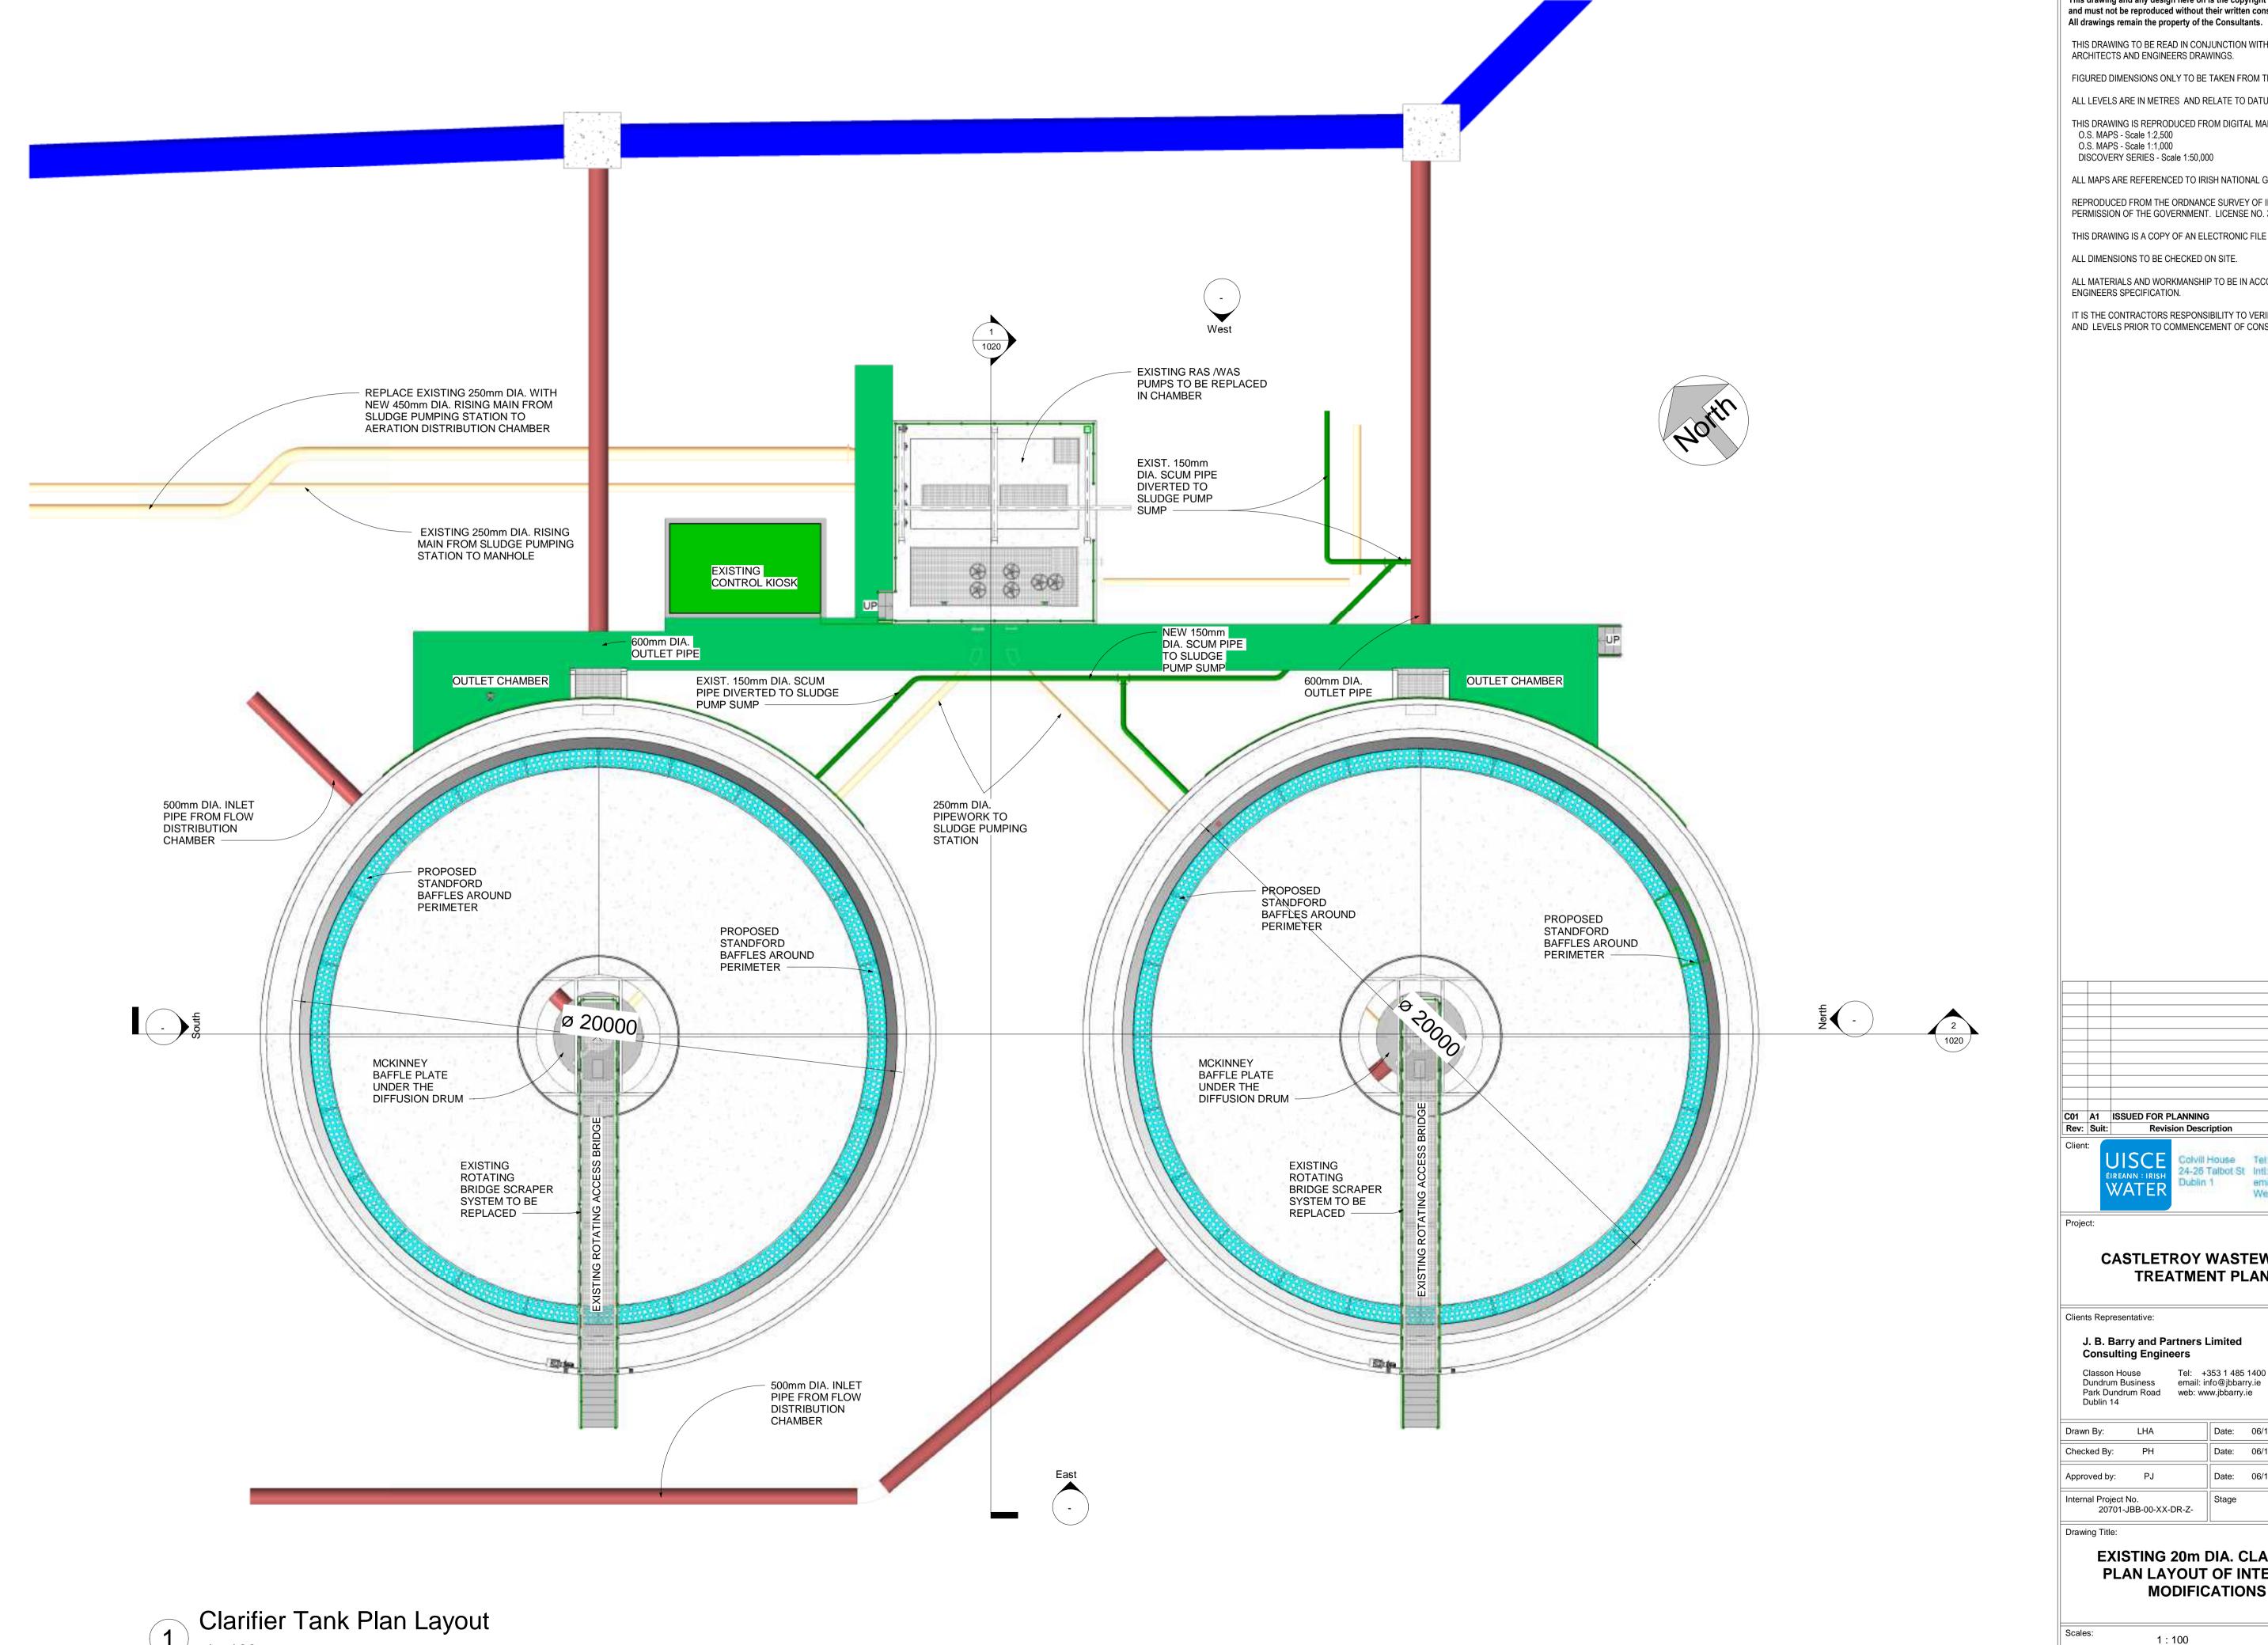

## **CASTLETROY WASTEWATER** TREATMENT PLANT

Clients Representative:

J. B. Barry and Partners Limited Consulting Engineers

Classon House Tel: +353 1 485 1400
Dundrum Business email: info@jbbarry.ie
Park Dundrum Road web: www.jbbarry.ie
Dublin 14

## **EXISTING 20m DIA. CLARIFIER** PLAN LAYOUT OF INTERNAL **MODIFICATIONS**

Scales: 1:100 Revision: Suitability: 20701-JBB-00-XX-DR-Z- 1019 C01