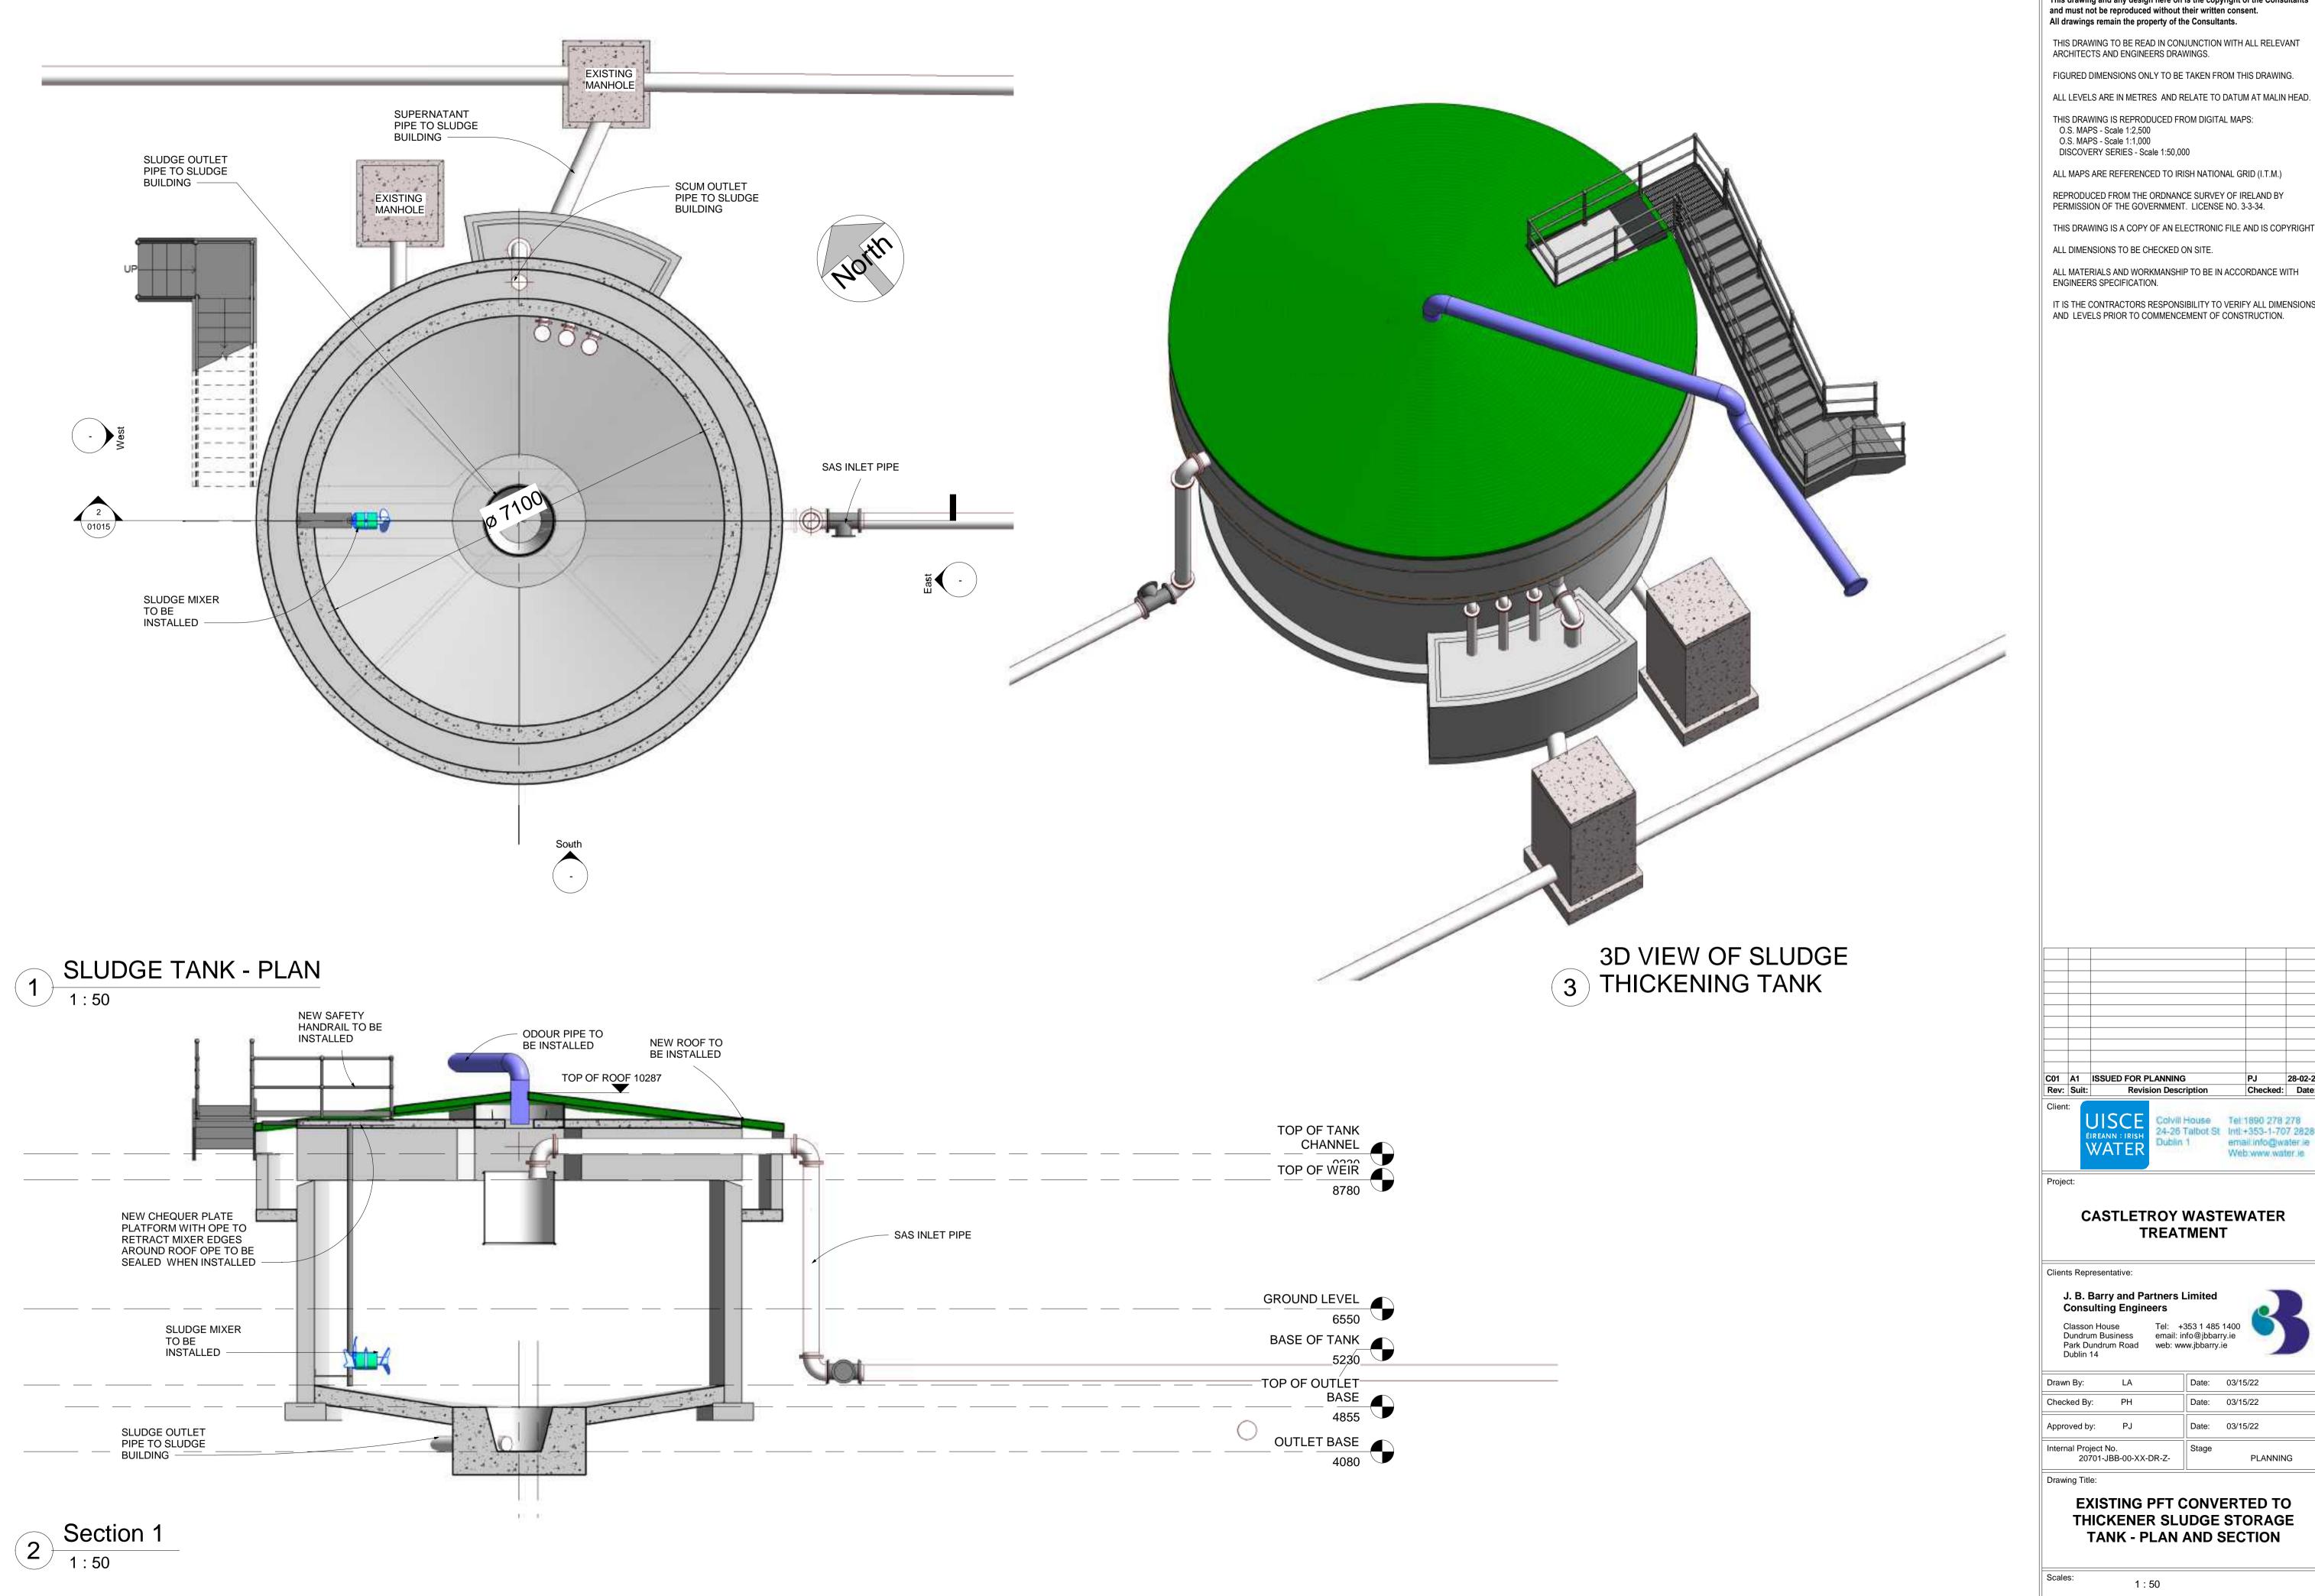

## **CASTLETROY WASTEWATER TREATMENT**

Clients Representative:

J. B. Barry and Partners Limited Consulting Engineers

Classon House Tel: +353 1 485 1400
Dundrum Business email: info@jbbarry.ie
Park Dundrum Road
Dublin 14

Date: 03/15/22

Date: 03/15/22 Internal Project No. 20701-JBB-00-XX-DR-Z-PLANNING

> **EXISTING PFT CONVERTED TO** THICKENER SLUDGE STORAGE TANK - PLAN AND SECTION

1:50 Revision: Suitability: 20701-JBB-00-XX-DR-Z- 01015 C01