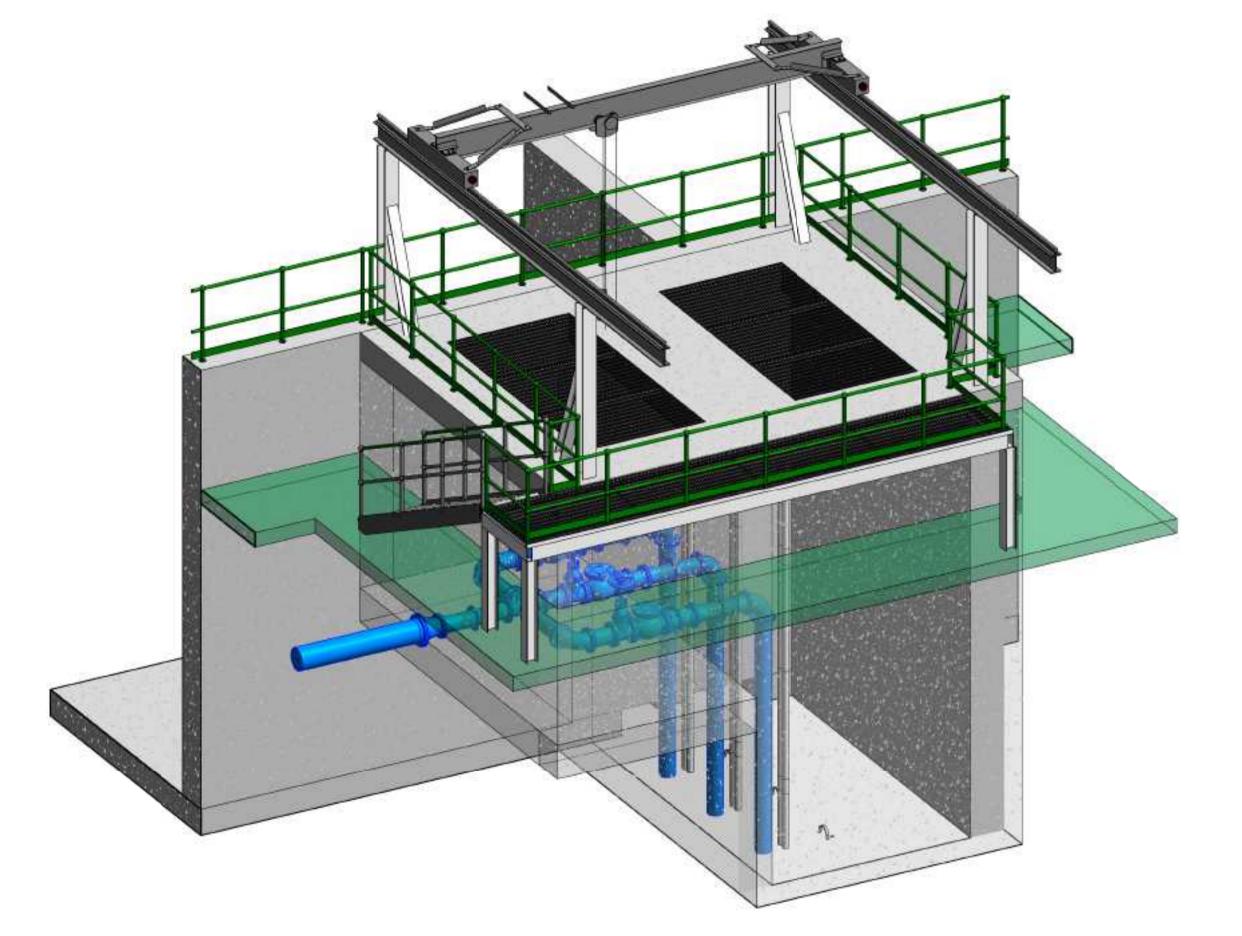

1 Return Storm Pump Station Sump

3D OVERALL VIEW-PUMP SUMP

Copyright
This drawing and any design here on is the copyright of the Consultants and must not be reproduced without their written consent. All drawings remain the property of the Consultants. THIS DRAWING TO BE READ IN CONJUNCTION WITH ALL RELEVANT ARCHITECTS AND ENGINEERS DRAWINGS. FIGURED DIMENSIONS ONLY TO BE TAKEN FROM THIS DRAWING. ALL LEVELS ARE IN METRES AND RELATE TO DATUM AT MALIN HEAD. THIS DRAWING IS REPRODUCED FROM DIGITAL MAPS: O.S. MAPS - Scale 1:2,500 O.S. MAPS - Scale 1:1,000 DISCOVERY SERIES - Scale 1:50,000 ALL MAPS ARE REFERENCED TO IRISH NATIONAL GRID (I.T.M.) REPRODUCED FROM THE ORDNANCE SURVEY OF IRELAND BY PERMISSION OF THE GOVERNMENT. LICENSE NO. 3-3-34. THIS DRAWING IS A COPY OF AN ELECTRONIC FILE AND IS COPYRIGHT. ALL DIMENSIONS TO BE CHECKED ON SITE. ALL MATERIALS AND WORKMANSHIP TO BE IN ACCORDANCE WITH ENGINEERS SPECIFICATION. IT IS THE CONTRACTORS RESPONSIBILITY TO VERIFY ALL DIMENSIONS AND LEVELS PRIOR TO COMMENCEMENT OF CONSTRUCTION.

## PROPOSED STORMWATER STORAGE TANK AND RETURN **PUMP STATION** PLAN AND SECTIONS

Scales:

20701-JBB-00-XX-DR-Z 01012 C01