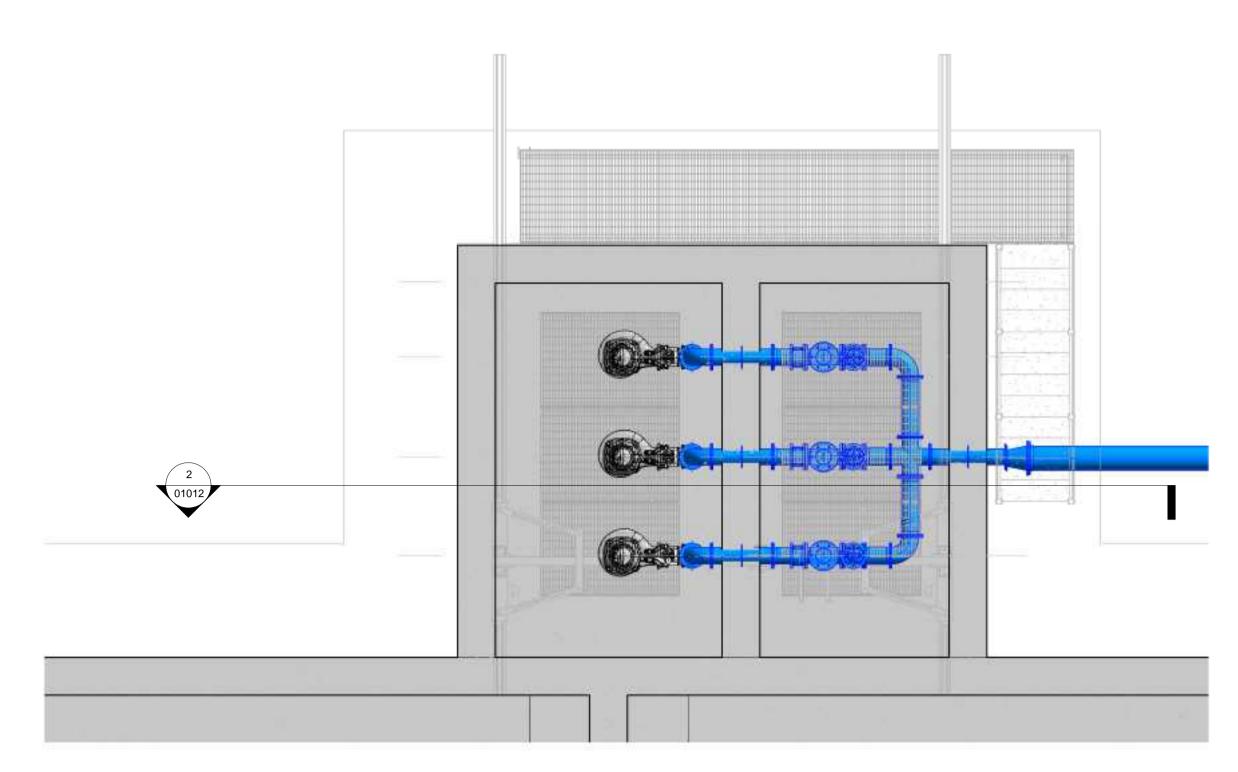

## PROPOSED STORMWATER STORAGE TANK AND RETURN **PUMP STATION** PLAN AND SECTIONS

Scales:

20701-JBB-00-XX-DR-Z 01012 C01