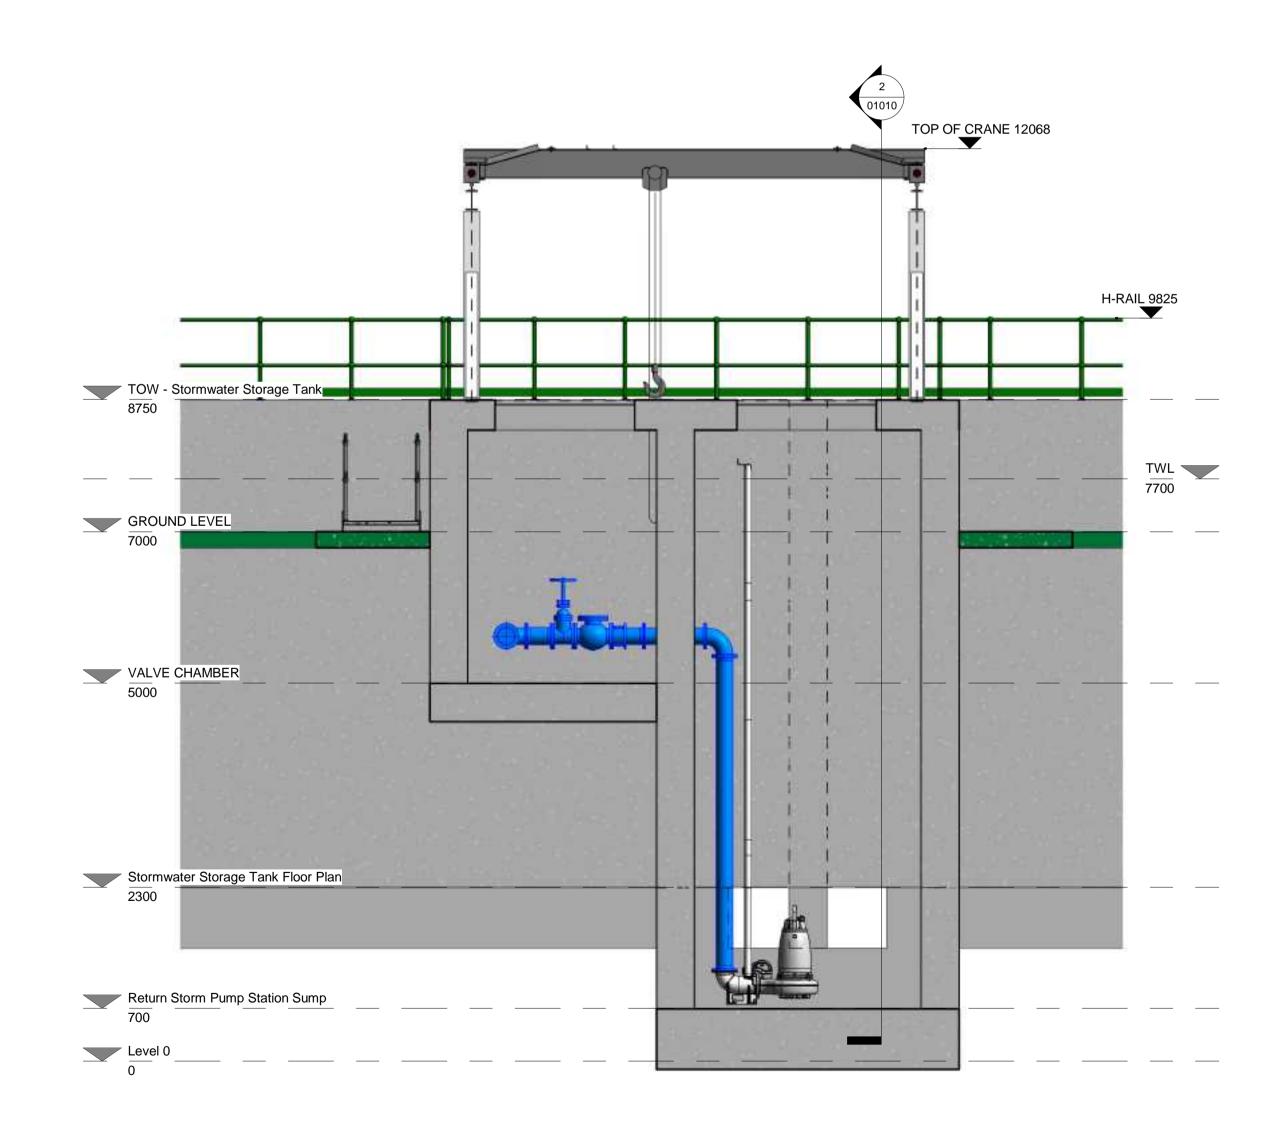

## PROPOSED STORMWATER STORAGE TANK AND RETURN **PUMP STATION** PLAN AND SECTIONS

Scales:

20701-JBB-00-XX-DR-Z 01012 C01