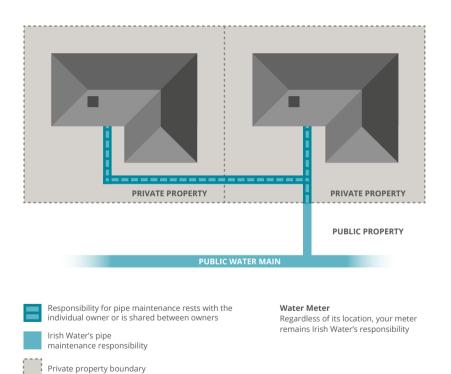

## SINGLE DETACHED PROPERTY WATER SUPPLY

#### Water Meter

Regardless of its location, your meter remains Irish Water's responsibility