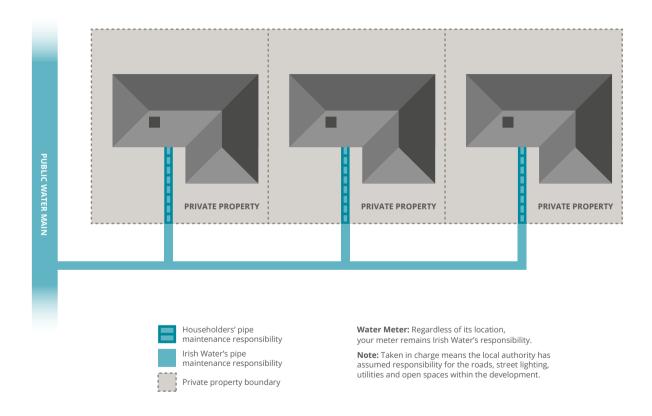

#### PRIVATE RESIDENTIAL ESTATE WATER SUPPLY - TAKEN IN CHARGE

#### Water Meter

Regardless of its location, your meter remains Irish Water's responsibility