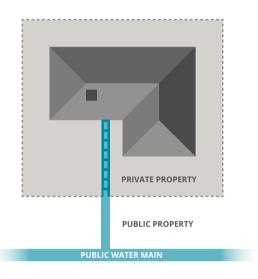

## SINGLE DETACHED PROPERTY WATER SUPPLY

#### Water Meter

Regardless of its location, your meter remains Irish Water's responsibility